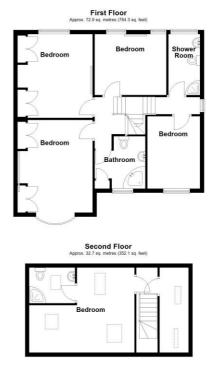

## **Rooms & Measurements**

Reception Room One to Front 4.7m x 3.28m (15'5" x 10'9")

Extended Reception Room Two to Rear 6.55m x 3.4m (21'6" x 11'2")

Family Dining Area  $5.23m \times 3.53m (17'2" \times 11'7")$ 

Kitchen Area  $5.08 \,\mathrm{m}\,\mathrm{x}\,3.76 \,\mathrm{m}\,(16'8''\,\mathrm{x}\,12'4'')$ 

Utility Room 2.67m x 1.45m (8'9" x 4'9")

Bedroom One to Front 4.78m x 2.95m (15'8" x 9'8")

Bedroom Two to Rear 3.84m x 2.92m (12'7" x 9'7")

Bedroom Three to Front 3.53m x 2.62m (11'7" x 8'7")

Bedroom Four to Rear  $3.45 \,\mathrm{m}\,\mathrm{x}\,2.59 \,\mathrm{m}\,(11'4''\,\mathrm{x}\,8'6'')$ 

Family Bathroom to Front 2.51m max x 2.29m max (8'3" max x 7'6" max)

Family Shower Room to Rear 2.82m x 1.63m (9'3" x 5'4")

Bedroom Five 4.75m max x 4.09m max (15'7" max x 13'5" max)

En-Suite Shower Room 1.75m x 1.55m (5'9" x 5'1")

Walk in Wardrobe 5.03m x 1.35m (16'6" x 4'5")

Garage 4.57m x 2.64m (15'0" x 8'8")

Total area: approx. 211.1 sq. metres (2271.7 sq. feet)