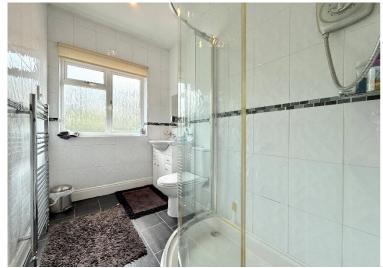

Family Shower Room to Rear 2.82m x 1.63m (9'3" x 5'4")

Bedroom Five 4.75m max x 4.09m max (15'7" max x 13'5" max)

En-Suite Shower Room 1.75m x 1.55m (5'9" x 5'1")

Walk in Wardrobe 5.03m x 1.35m (16'6" x 4'5")