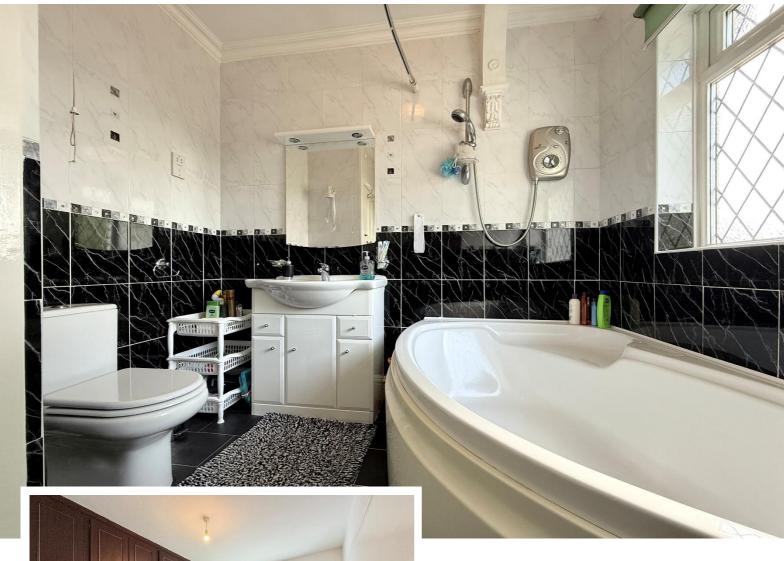

Bedroom Three to Front 3.53m x 2.62m (11'7" x 8'7")

Bedroom Four to Rear  $3.45 \,\mathrm{m}\,\mathrm{x}\,2.59 \,\mathrm{m}\,(11'4''\,\mathrm{x}\,8'6'')$ 

Family Bathroom to Front 2.51m max x 2.29m max (8'3" max x 7'6" max)