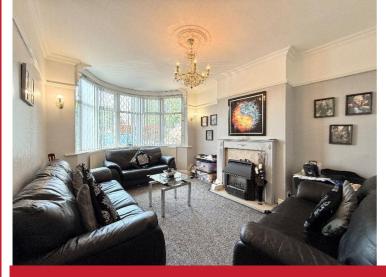

## **Property Description**

A substantially extended semi-detached family home situated in a most convenient location and offering accommodation comprising two spacious reception rooms, open plan family dining kitchen, utility room, guest W.C, five good size bedrooms across two floors, en-suite shower room, walk in wardrobe, family bathroom, family shower room, large landscaped Southerly facing rear garden, garage and driveway parking

## **Rooms & Measurements**

Reception Room One to Front 4.7m x 3.28m (15'5" x 10'9")

Extended Reception Room Two to Rear 6.55m x 3.4m (21'6" x 11'2")

Family Dining Area  $5.23m \times 3.53m (17'2" \times 11'7")$ 