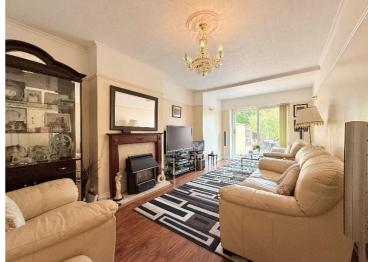

## **Property Description**

A substantially extended semi-detached family home situated in a most convenient location and offering accommodation comprising two spacious reception rooms, open plan family dining kitchen, utility room, guest W.C, five good size bedrooms across two floors, en-suite shower room, walk in wardrobe, family bathroom, family shower room, large landscaped Southerly facing rear garden, garage and driveway parking

## **Rooms & Measurements**

Reception Room One to Front 4.7m x 3.28m (15'5" x 10'9")

Extended Reception Room Two to Rear 6.55m x 3.4m (21'6" x 11'2")

Family Dining Area  $5.23m \times 3.53m (17'2" \times 11'7")$ 