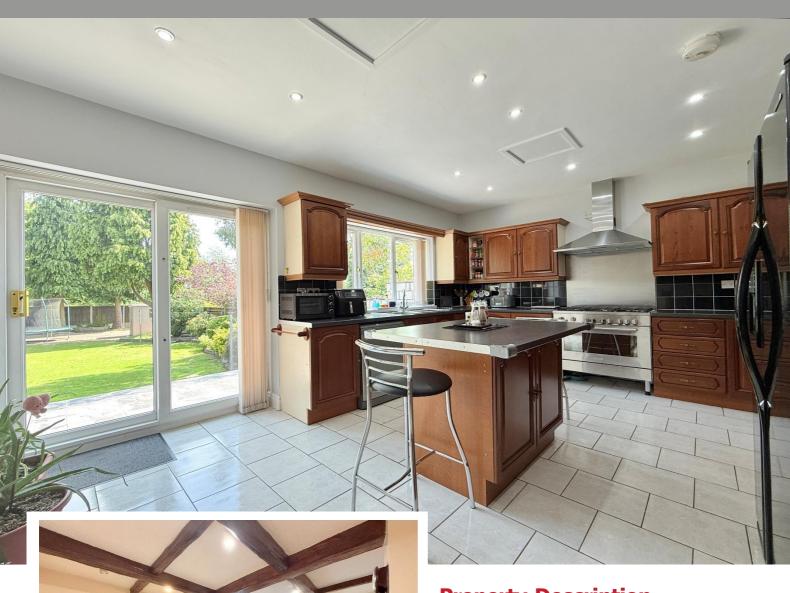

## **Property Description**

A substantially extended semi-detached family home situated in a most convenient location and offering accommodation comprising two spacious reception rooms, open plan family dining kitchen, utility room, guest W.C, five good size bedrooms across two floors, en-suite shower room, walk in wardrobe, family bathroom, family shower room, large landscaped Southerly facing rear garden, garage and driveway parking

Kitchen Area  $5.08 \,\mathrm{m}\,\mathrm{x}\,3.76 \,\mathrm{m}\,(16'8''\,\mathrm{x}\,12'4'')$ 

Utility Room 2.67m x 1.45m (8'9" x 4'9")

Bedroom One to Front 4.78m x 2.95m (15'8" x 9'8")

Bedroom Two to Rear 3.84m x 2.92m (12'7" x 9'7")