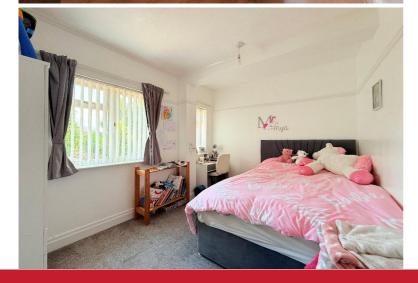

Family Shower Room to Rear 2.82m x 1.63m (9'3" x 5'4")

Bedroom Five 4.75m max x 4.09m max (15'7" max x 13'5" max)

En-Suite Shower Room 1.75m x 1.55m (5'9" x 5'1")

Walk in Wardrobe 5.03m x 1.35m (16'6" x 4'5")