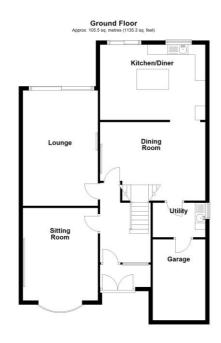

## **Rooms & Measurements**

Reception Room One to Front 4.7m x 3.28m (15'5" x 10'9")

Extended Reception Room Two to Rear 6.55m x 3.4m (21'6" x 11'2")

Family Dining Area  $5.23m \times 3.53m (17'2" \times 11'7")$ 

Kitchen Area  $5.08 \,\mathrm{m}\,\mathrm{x}\,3.76 \,\mathrm{m}\,(16'8''\,\mathrm{x}\,12'4'')$ 

Utility Room 2.67m x 1.45m (8'9" x 4'9")

Bedroom One to Front 4.78m x 2.95m (15'8" x 9'8")

Bedroom Two to Rear 3.84m x 2.92m (12'7" x 9'7")

Bedroom Three to Front 3.53m x 2.62m (11'7" x 8'7")

Bedroom Four to Rear  $3.45 \,\mathrm{m}\,\mathrm{x}\,2.59 \,\mathrm{m}\,(11'4''\,\mathrm{x}\,8'6'')$ 

Family Bathroom to Front 2.51m max x 2.29m max (8'3" max x 7'6" max)

Family Shower Room to Rear 2.82m x 1.63m (9'3" x 5'4")

Bedroom Five 4.75m max x 4.09m max (15'7" max x 13'5" max)

En-Suite Shower Room 1.75m x 1.55m (5'9" x 5'1")

Walk in Wardrobe 5.03m x 1.35m (16'6" x 4'5")

Garage 4.57m x 2.64m (15'0" x 8'8")

Total area: approx. 211.1 sq. metres (2271.7 sq. feet)