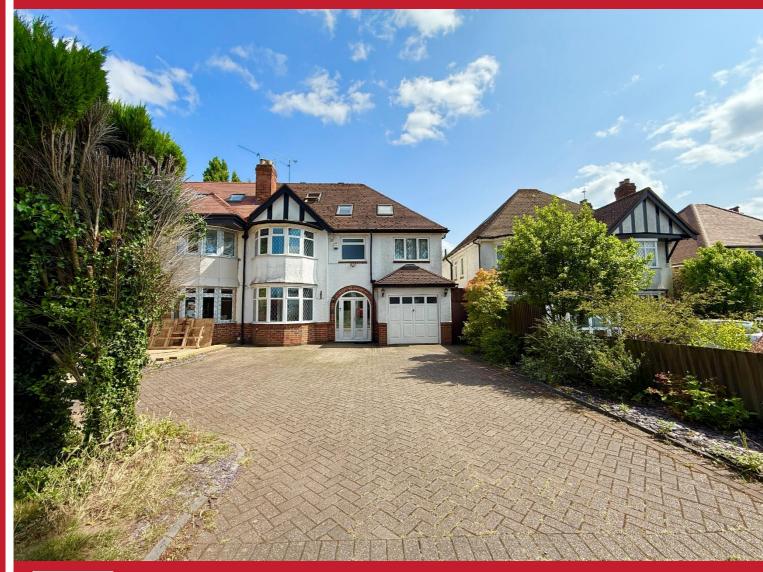

## **Wheelers Lane**

Kings Heath, Birmingham

- A Substantially Extended Five Bedroom Family Home
- Extended Breakfast Kitchen & Two Spacious Reception Rooms
- Large Landscaped Southerly Facing Rear Garden
- Family Bathroom & Two Modern Shower Rooms

## **Property Description**

A substantially extended semi-detached family home situated in a most convenient location and offering accommodation comprising two spacious reception rooms, open plan family dining kitchen, utility room, guest W.C, five good size bedrooms across two floors, en-suite shower room, walk in wardrobe, family bathroom, family shower room, large landscaped Southerly facing rear garden, garage and driveway parking