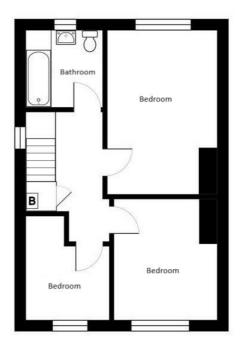

## **Rooms & Measurements**

Entrance Hall

Open Plan Family Dining Kitchen to Rear - 4.67m x 5.23m (15'4" x 17'2")

Lounge to Front - 4.14m x 3.28m (13'7" (into bay) x 10'9")

Bedroom One to Rear - 4.57m x 3.07m (15'0" x 10'1")

Bedroom Two to Front - 3.35m x 2.84m (11'0" x 9'4")

Bedroom Three to Front - 2.44m x 2.29m (8'0" x 7'6")

Family Bathroom to Rear - 2.16m x 2.13m (7'1" x 7'0")