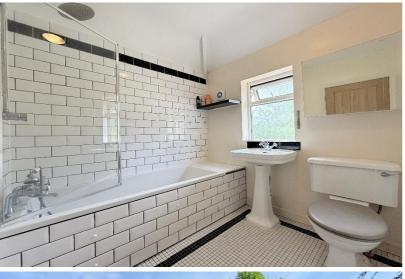

Bedroom Two to Front - 3.35m x 2.84m (11'0" x 9'4")

Bedroom Three to Front - 2.44m x 2.29m (8'0" x 7'6")

Family Bathroom to Rear - 2.16m x 2.13m (7'1" x 7'0")