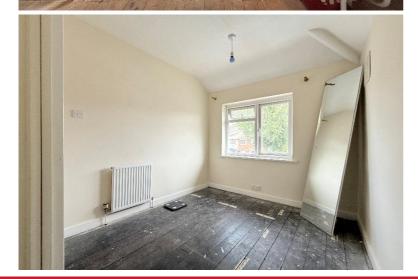

Bedroom Two to Front - 3.35m x 2.84m (11'0" x 9'4")

Bedroom Three to Front - 2.44m x 2.29m (8'0" x 7'6")

Family Bathroom to Rear - 2.16m x 2.13m (7'1" x 7'0")