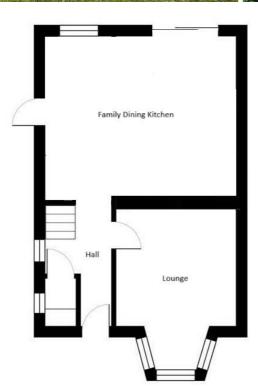

## **Rooms & Measurements**

Entrance Hall

Open Plan Family Dining Kitchen to Rear - 4.67m x 5.23m (15'4" x 17'2")

Lounge to Front - 4.14m x 3.28m (13'7" (into bay) x 10'9")

Bedroom One to Rear - 4.57m x 3.07m (15'0" x 10'1")

Bedroom Two to Front - 3.35m x 2.84m (11'0" x 9'4")

Bedroom Three to Front - 2.44m x 2.29m (8'0" x 7'6")

Family Bathroom to Rear - 2.16m x 2.13m (7'1" x 7'0")