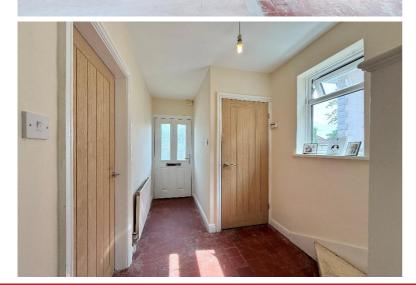

## **Rooms & Measurements**

Entrance Hall

Open Plan Family Dining Kitchen to Rear - 4.67m x 5.23m (15'4" x 17'2")

Lounge to Front - 4.14m x 3.28m (13'7" (into bay) x 10'9")

Bedroom One to Rear - 4.57m x 3.07m (15'0" x 10'1")