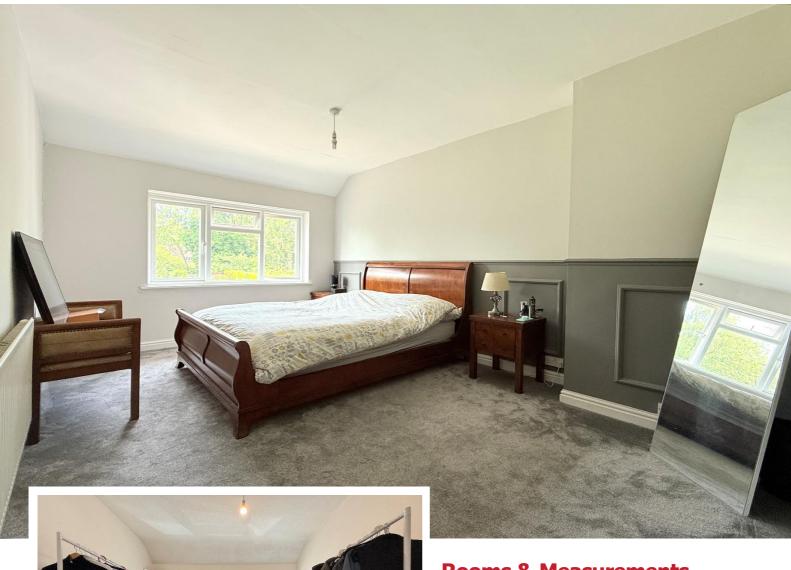

## **Rooms & Measurements**

Entrance Hall

Open Plan Family Dining Kitchen to Rear - 4.67m x 5.23m (15'4" x 17'2")

Lounge to Front - 4.14m x 3.28m (13'7" (into bay) x 10'9")

Bedroom One to Rear - 4.57m x 3.07m (15'0" x 10'1")