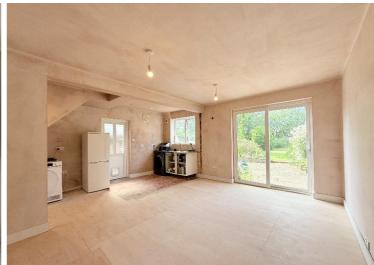

## **Rooms & Measurements**

Entrance Hall

Open Plan Family Dining Kitchen to Rear - 4.67m x 5.23m (15'4" x 17'2")

Lounge to Front - 4.14m x 3.28m (13'7" (into bay) x 10'9")

Bedroom One to Rear - 4.57m x 3.07m (15'0" x 10'1")