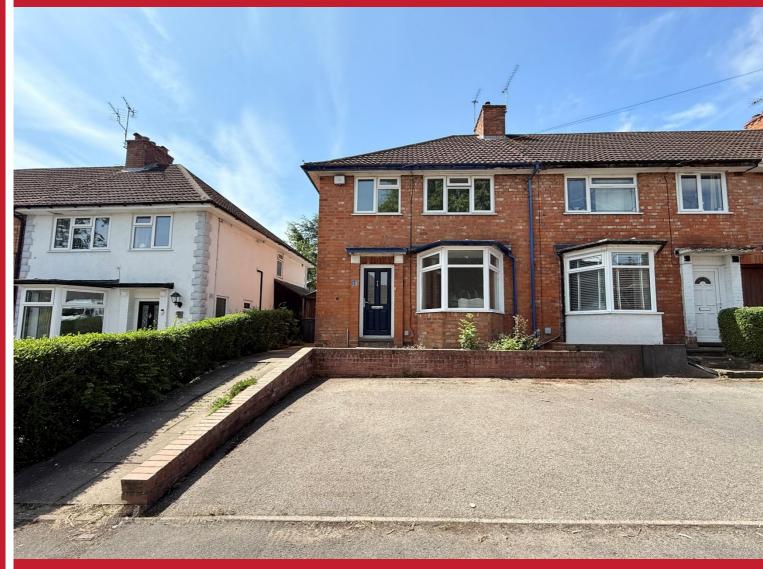

## smarthomes

- A Part-Renovated End Of Terrace Property
- Three Bedrooms
- Open Plan Family Dining Kitchen
- Lounge

## **Brentford Road**

Kings Heath, Birmingham

£295,000

Current EPC Rating 67 (D) Current Council Tax Band B

## **Property Description**

A part-renovated end of terrace property offering accommodation briefly affording three bedrooms, open plan family dining kitchen, lounge, family bathroom, side passage, large rear garden and off road parking