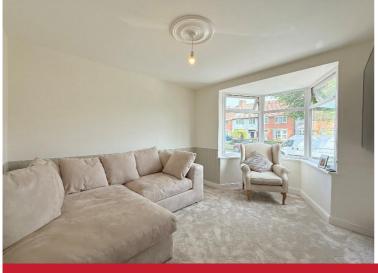

## **Rooms & Measurements**

Entrance Hall

Open Plan Family Dining Kitchen to Rear - 4.67m x 5.23m (15'4" x 17'2")

Lounge to Front - 4.14m x 3.28m (13'7" (into bay) x 10'9")

Bedroom One to Rear - 4.57m x 3.07m (15'0" x 10'1")