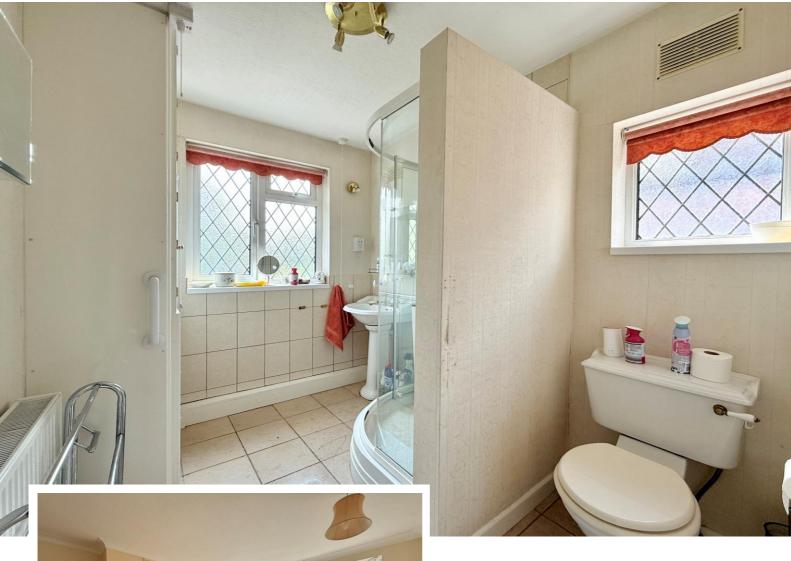

Shower Room to Rear 2.67m x 2.06m (8'9" x 6'9")

Garage 4.62m x 2.67m (15'2" x 8'9")