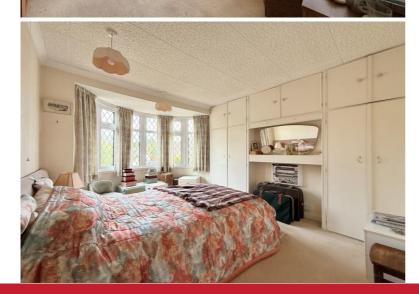

Kitchen Area 1.96m x 4.11m (6'5" x 13'6")

Garden Room 2.31m x 2.16m (7'7" x 7'1")

Bedroom One to Rear 4.7m x 3.51m (15'5" x 11'6")

Bedroom Two to Front 4.34m x 3.15m (14'3" (into bay) x 10'4")

Bedroom Three to Front 2.18m x 2.01m (7'2" x 6'7")