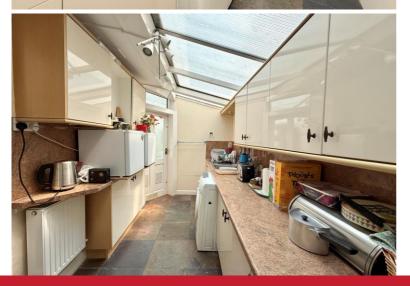

Kitchen Area 1.96m x 4.11m (6'5" x 13'6")

Garden Room 2.31m x 2.16m (7'7" x 7'1")

Bedroom One to Rear 4.7m x 3.51m (15'5" x 11'6")

Bedroom Two to Front 4.34m x 3.15m (14'3" (into bay) x 10'4")

Bedroom Three to Front 2.18m x 2.01m (7'2" x 6'7")