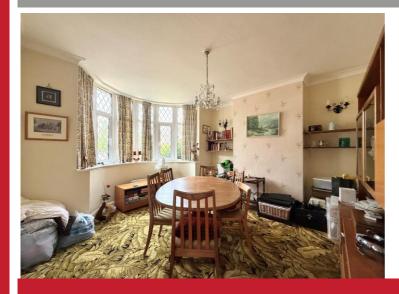

## **Rooms & Measurements**

Reception Room One to Front 4.32m x 3.76m (14'2" (into bay) x 12'4")

Extended Reception Room Two to Rear 6.78m x 3.56m (22'3" x 11'8")

Breakfast Room 3.38m x 2.79m (11'1" x 9'2")