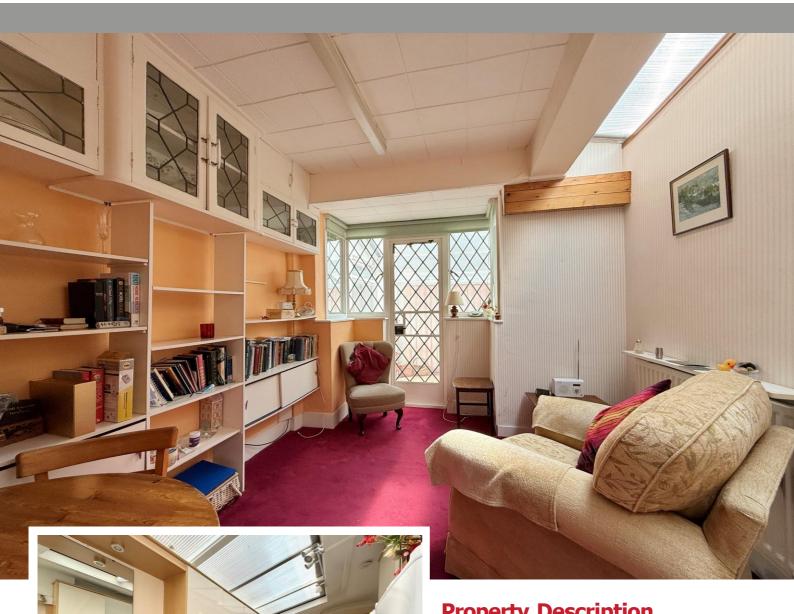

Kitchen Area 1.96m x 4.11m (6'5" x 13'6")

Garden Room 2.31m x 2.16m (7'7" x 7'1")

Bedroom One to Rear 4.7m x 3.51m (15'5" x 11'6")

Bedroom Two to Front 4.34m x 3.15m (14'3" (into bay) x 10'4")

Bedroom Three to Front 2.18m x 2.01m (7'2" x 6'7")