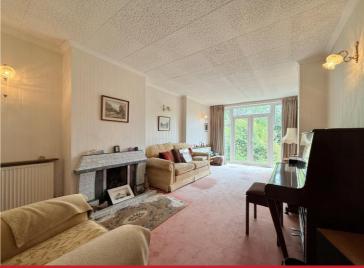

## **Rooms & Measurements**

Reception Room One to Front 4.32m x 3.76m (14'2" (into bay) x 12'4")

Extended Reception Room Two to Rear 6.78m x 3.56m (22'3" x 11'8")

Breakfast Room 3.38m x 2.79m (11'1" x 9'2")