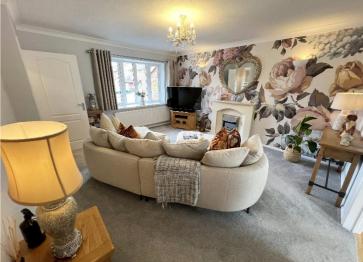

## **Property Description**

A beautifully presented link detached family home situated in a most convenient location and offering accommodation comprising a spacious lounge, re-fitted kitchen/diner, guest W.C, three bedrooms, re-fitted family shower room, superb bar room, landscaped Southerly facing rear garden, side garage and driveway parking

#### **Rooms & Measurements**

Spacious Lounge to Front 4.5m x 4m (14'9" x 13'1")

Re-Fitted Kitchen/Diner to Rear 5.1m x 2.9m (16'8" x 9'6")

Bedroom One to Front 3.9m x 2.9m (12'9" x 9'6")

Bedroom Two to Rear 3m x 3m (9'10" x 9'10")