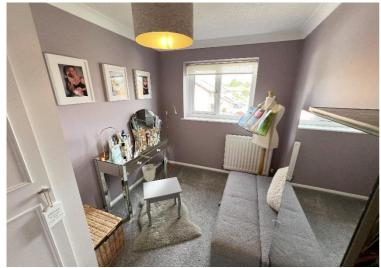

#### **Rooms & Measurements**

Spacious Lounge to Front 4.5m x 4m (14'9" x 13'1")

Re-Fitted Kitchen/Diner to Rear 5.1m x 2.9m (16'8" x 9'6")

Bedroom One to Front 3.9m x 2.9m (12'9" x 9'6")

Bedroom Two to Rear 3m x 3m (9'10" x 9'10")

Bedroom Three to Front 2.9m x 2m (9'6" x 6'6")

Re-Fitted Family Shower Room to Rear 1.9m x 1.9m (6'2" x 6'2")

Superb Bar Room 3.9m x 2.3m (12'9" x 7'6")

Side Garage 5m x 2.4m (16'4" x 7'10")