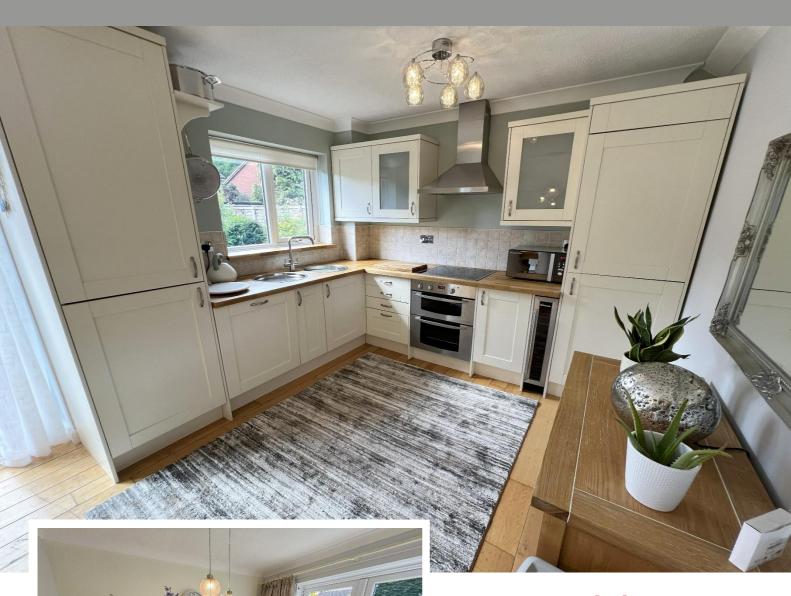

## **Property Description**

A beautifully presented link detached family home situated in a most convenient location and offering accommodation comprising a spacious lounge, re-fitted kitchen/diner, guest W.C, three bedrooms, re-fitted family shower room, superb bar room, landscaped Southerly facing rear garden, side garage and driveway parking

#### **Rooms & Measurements**

Spacious Lounge to Front 4.5m x 4m (14'9" x 13'1")

Re-Fitted Kitchen/Diner to Rear 5.1m x 2.9m (16'8" x 9'6")

Bedroom One to Front 3.9m x 2.9m (12'9" x 9'6")

Bedroom Two to Rear 3m x 3m (9'10" x 9'10")