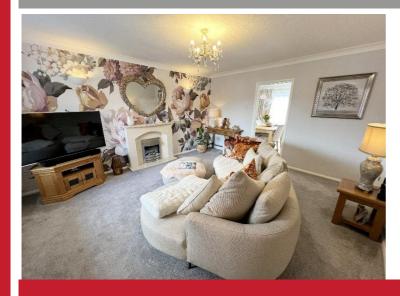

## **Property Description**

A beautifully presented link detached family home situated in a most convenient location and offering accommodation comprising a spacious lounge, re-fitted kitchen/diner, guest W.C, three bedrooms, re-fitted family shower room, superb bar room, landscaped Southerly facing rear garden, side garage and driveway parking

#### **Rooms & Measurements**

Spacious Lounge to Front 4.5m x 4m (14'9" x 13'1")

Re-Fitted Kitchen/Diner to Rear 5.1m x 2.9m (16'8" x 9'6")

Bedroom One to Front 3.9m x 2.9m (12'9" x 9'6")

Bedroom Two to Rear 3m x 3m (9'10" x 9'10")