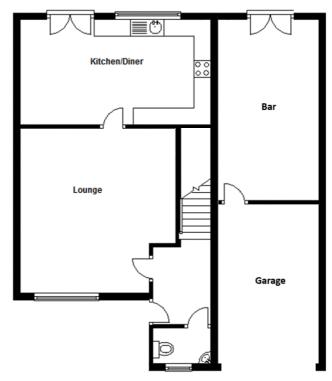

#### **Rooms & Measurements**

Spacious Lounge to Front 4.5m x 4m (14'9" x 13'1")

Re-Fitted Kitchen/Diner to Rear 5.1m x 2.9m (16'8" x 9'6")

Bedroom One to Front 3.9m x 2.9m (12'9" x 9'6")

Bedroom Two to Rear 3m x 3m (9'10" x 9'10")

Bedroom Three to Front 2.9m x 2m (9'6" x 6'6")

Re-Fitted Family Shower Room to Rear 1.9m x 1.9m (6'2" x 6'2")

Superb Bar Room 3.9m x 2.3m (12'9" x 7'6")

Side Garage 5m x 2.4m (16'4" x 7'10")