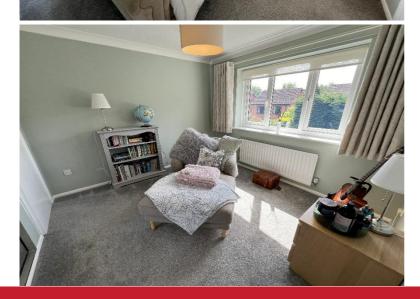

#### **Rooms & Measurements**

Spacious Lounge to Front 4.5m x 4m (14'9" x 13'1")

Re-Fitted Kitchen/Diner to Rear 5.1m x 2.9m (16'8" x 9'6")

Bedroom One to Front 3.9m x 2.9m (12'9" x 9'6")

Bedroom Two to Rear 3m x 3m (9'10" x 9'10")

Bedroom Three to Front 2.9m x 2m (9'6" x 6'6")

Re-Fitted Family Shower Room to Rear 1.9m x 1.9m (6'2" x 6'2")

Superb Bar Room 3.9m x 2.3m (12'9" x 7'6")

Side Garage 5m x 2.4m (16'4" x 7'10")