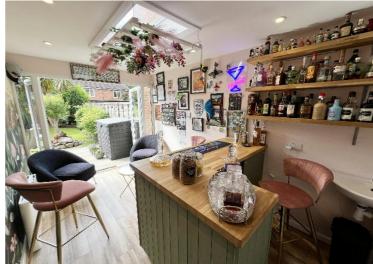

# Lansdale Avenue Solihull

- A Beautifully Presented Three Bedroom Family Home
- Re-Fitted Kitchen/Diner & Family Shower Room
- Landscaped Southerly Facing Rear Garden
- Superb Bar Room, Garage & Driveway Parking

## **Property Description**

A beautifully presented link detached family home situated in a most convenient location and offering accommodation comprising a spacious lounge, re-fitted kitchen/diner, guest W.C, three bedrooms, re-fitted family shower room, superb bar room, landscaped Southerly facing rear garden, side garage and driveway parking

Bedroom Three to Front 2.9m x 2m (9'6" x 6'6")

Re-Fitted Family Shower Room to Rear 1.9m x 1.9m (6'2" x 6'2")

Superb Bar Room 3.9m x 2.3m (12'9" x 7'6")

Side Garage 5m x 2.4m (16'4" x 7'10")