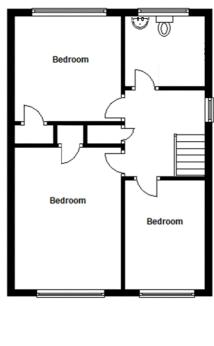

#### **Rooms & Measurements**

Spacious Lounge to Front 4.5m x 4m (14'9" x 13'1")

Re-Fitted Kitchen/Diner to Rear 5.1m x 2.9m (16'8" x 9'6")

Bedroom One to Front 3.9m x 2.9m (12'9" x 9'6")

Bedroom Two to Rear 3m x 3m (9'10" x 9'10")

Bedroom Three to Front 2.9m x 2m (9'6" x 6'6")

Re-Fitted Family Shower Room to Rear 1.9m x 1.9m (6'2" x 6'2")

Superb Bar Room 3.9m x 2.3m (12'9" x 7'6")

Side Garage 5m x 2.4m (16'4" x 7'10")