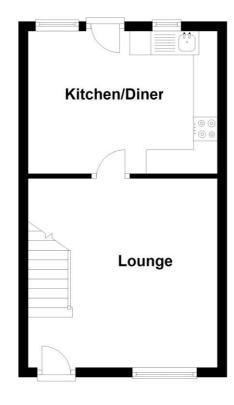

## **Rooms & Measurements**

Lounge to Front 4.27m x 3.84m (14'0" x 12'7")

Kitchen/Diner to Rear 3.78m x 2.92m (12'5" x 9'7")

Bedroom One to Front 3.78m max x 2.87m max (12'5" max x 9'5" max)

Bedroom Two to Rear 3.78m x 2.03m (12'5" x 6'8")