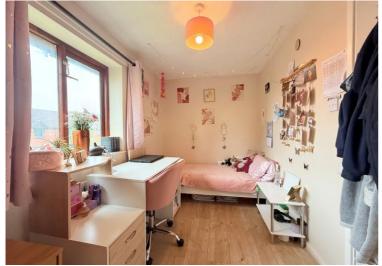

## **Rooms & Measurements**

Lounge to Front 4.27m x 3.84m (14'0" x 12'7")

Kitchen/Diner to Rear 3.78m x 2.92m (12'5" x 9'7")

Bedroom One to Front 3.78m max x 2.87m max (12'5" max x 9'5" max)

Bedroom Two to Rear 3.78m x 2.03m (12'5" x 6'8")