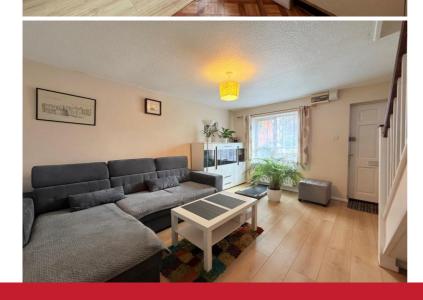

Current EPC Rating - TBC Current Council Tax Band - C

A modern style endterrace property benefiting from no upward chain and offering accommodation comprising lounge, kitchen/diner, two good size bedrooms, re-fitted family bathroom, rear garden and driveway parking

## **Rooms & Measurements**

Lounge to Front 4.27m x 3.84m (14'0" x 12'7")

Kitchen/Diner to Rear 3.78m x 2.92m (12'5" x 9'7")

Bedroom One to Front 3.78m max x 2.87m max (12'5" max x 9'5" max)

Bedroom Two to Rear 3.78m x 2.03m (12'5" x 6'8")