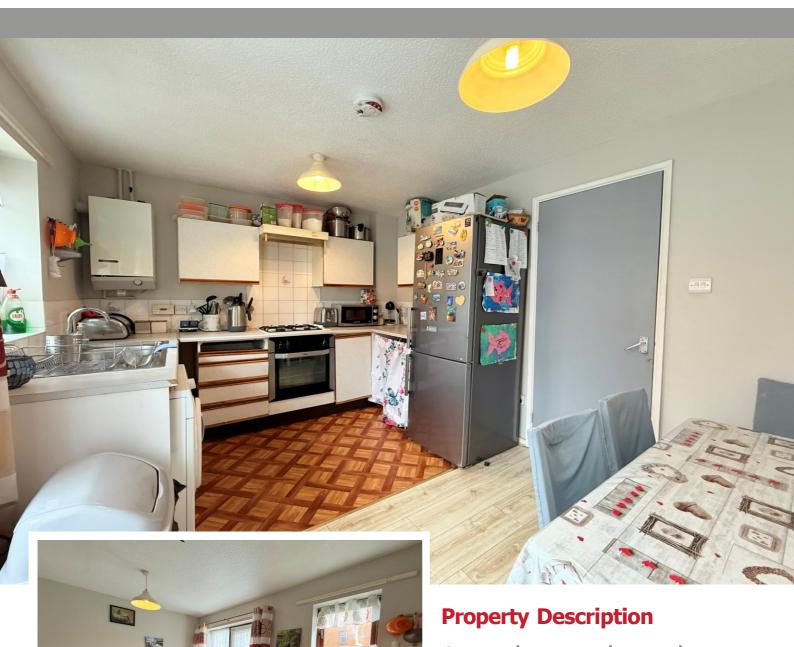

Current EPC Rating - TBC Current Council Tax Band - C

A modern style endterrace property benefiting from no upward chain and offering accommodation comprising lounge, kitchen/diner, two good size bedrooms, re-fitted family bathroom, rear garden and driveway parking

## **Rooms & Measurements**

Lounge to Front 4.27m x 3.84m (14'0" x 12'7")

Kitchen/Diner to Rear 3.78m x 2.92m (12'5" x 9'7")

Bedroom One to Front 3.78m max x 2.87m max (12'5" max x 9'5" max)

Bedroom Two to Rear 3.78m x 2.03m (12'5" x 6'8")