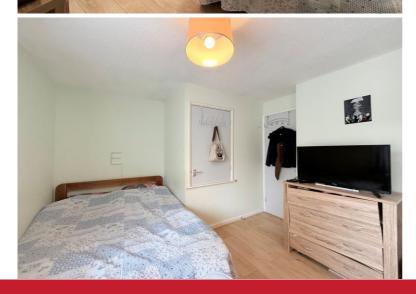

## **Rooms & Measurements**

Lounge to Front 4.27m x 3.84m (14'0" x 12'7")

Kitchen/Diner to Rear 3.78m x 2.92m (12'5" x 9'7")

Bedroom One to Front 3.78m max x 2.87m max (12'5" max x 9'5" max)

Bedroom Two to Rear 3.78m x 2.03m (12'5" x 6'8")