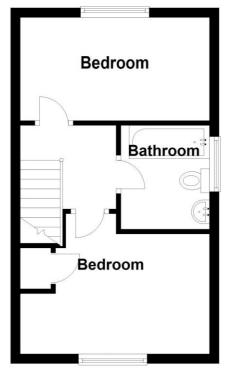

## **Rooms & Measurements**

Lounge to Front 4.27m x 3.84m (14'0" x 12'7")

Kitchen/Diner to Rear 3.78m x 2.92m (12'5" x 9'7")

Bedroom One to Front 3.78m max x 2.87m max (12'5" max x 9'5" max)

Bedroom Two to Rear 3.78m x 2.03m (12'5" x 6'8")

Re-Fitted Family Bathroom to Side 1.98m x 1.96m (6'6" x 6'5")