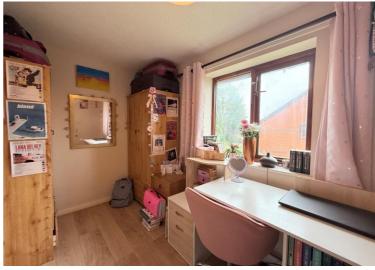

## **Rooms & Measurements**

Lounge to Front 4.27m x 3.84m (14'0" x 12'7")

Kitchen/Diner to Rear 3.78m x 2.92m (12'5" x 9'7")

Bedroom One to Front 3.78m max x 2.87m max (12'5" max x 9'5" max)

Bedroom Two to Rear 3.78m x 2.03m (12'5" x 6'8")