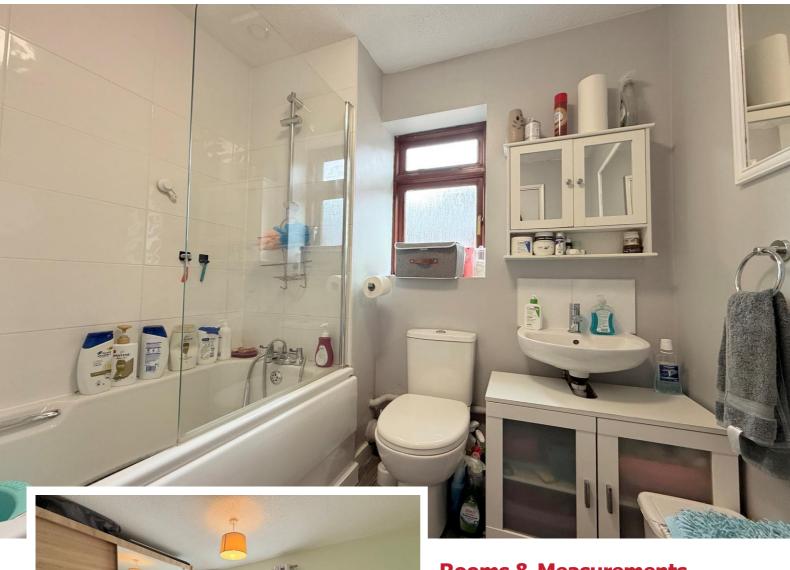

smarthomes

## **Denham Road**

Acocks Green, Birmingham

- A Modern Style Two Bedroom End-Terrace Property
- Fitted Kitchen/Diner & Re-Fitted Family Bathroom
- No Upward Chain
- Rear Garden & Driveway Parking

£195,000

Current EPC Rating - TBC Current Council Tax Band - C







A modern style endterrace property benefiting from no upward chain and offering accommodation comprising lounge, kitchen/diner, two good size bedrooms, re-fitted family bathroom, rear garden and driveway parking





## **Rooms & Measurements**

Lounge to Front 4.27m x 3.84m (14'0" x 12'7")

Kitchen/Diner to Rear 3.78m x 2.92m (12'5" x 9'7")

Bedroom One to Front 3.78m max x 2.87m max (12'5" max x 9'5" max)

Bedroom Two to Rear 3.78m x 2.03m (12'5" x 6'8")

Re-Fitted Family Bathroom to Side 1.98m x 1.96m (6'6" x 6'5")

## Tenure

We are advised by the vendor that the property is leasehold with approx. 92 years remaining on the lease and a ground rent of approx. £150 per annum. We would advise all interested parties to obtain verification through their own solicitor or legal representative. EPC supplied by Vendor. Current council tax band – C