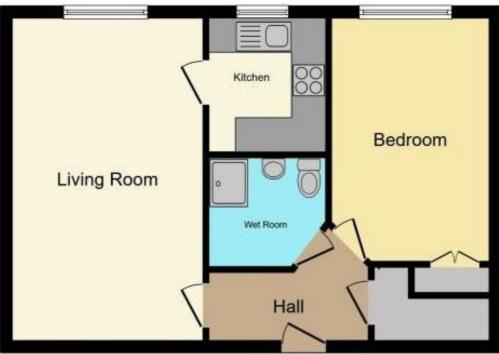

## **Property Description**

A conveniently situated first floor retirement apartment set within in a popular development benefiting from no upward chain. The apartment offers accommodation comprising a private entrance hall, lounge/diner, fitted kitchen, double bedroom with built-in wardrobes, shower room, residents lounge, on-site facilities, communal lift and emergency pull cord system, communal gardens and residents and visitors parking

## **Rooms & Measurements**

Lounge Diner 5.8m x 3.1m (19'0" x 10'2")

Fitted Kitchen 2.3m x 1.9m (7'6" x 6'2")

Double Bedroom to Rear 4.2m x 2.7m (13'9" x 8'10")

Shower Room 2.1m x 1.9m (6'10" x 6'2")