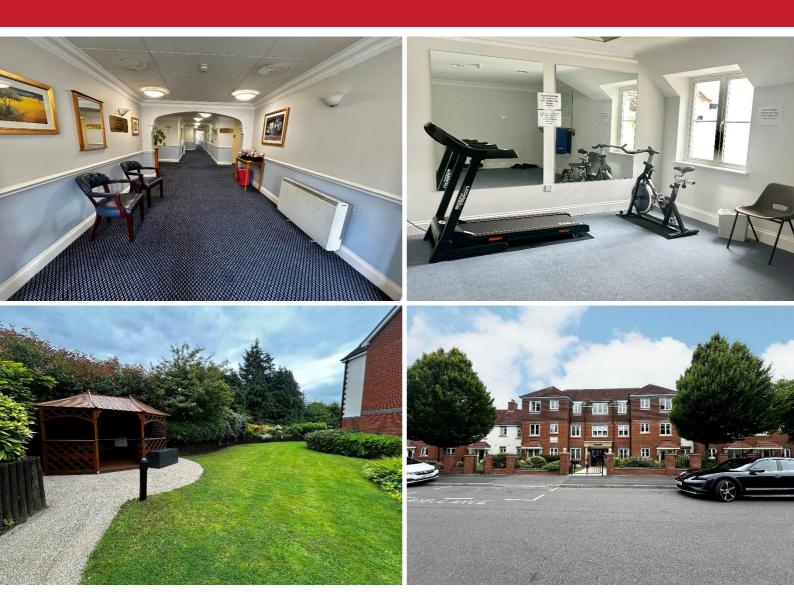

Pegasus Court is a popular retirement development comprising of 39 retirement apartments with gated access to communal parking and benefits from an Estate Manager, 24 hour emergency pull cord system, guest suite, communal laundry facilities, battery charge facility for mobility scooters, communal gardens, owners lounge with kitchen, library area and fitness suite