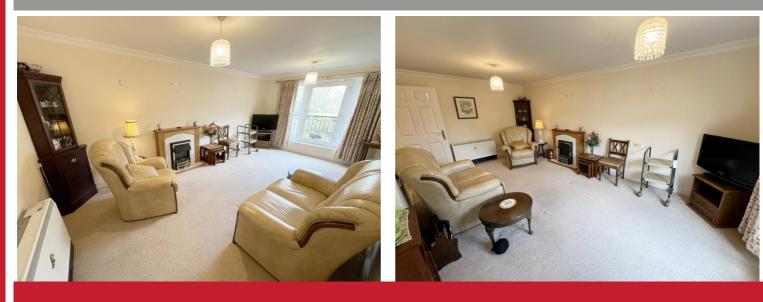

## **Property Description**

A conveniently situated first floor retirement apartment set within in a popular development benefiting from no upward chain. The apartment offers accommodation comprising a private entrance hall, lounge/diner, fitted kitchen, double bedroom with built-in wardrobes, shower room, residents lounge, on-site facilities, communal lift and emergency pull cord system, communal gardens and residents and visitors parking

## **Rooms & Measurements**

Lounge Diner 5.8m x 3.1m (19'0" x 10'2")

Fitted Kitchen 2.3m x 1.9m (7'6" x 6'2")

Double Bedroom to Rear 4.2m x 2.7m (13'9" x 8'10")

Shower Room 2.1m x 1.9m (6'10" x 6'2")