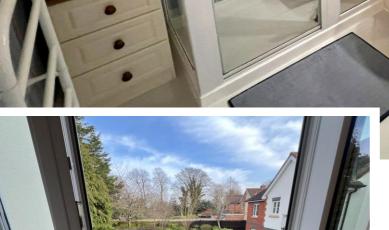

## **Property Description**

A conveniently situated first floor retirement apartment set within in a popular development benefiting from no upward chain. The apartment offers accommodation comprising a private entrance hall, lounge/diner, fitted kitchen, double bedroom with built-in wardrobes, shower room, residents lounge, on-site facilities, communal lift and emergency pull cord system, communal gardens and residents and visitors parking

## **Rooms & Measurements**

Lounge Diner 5.8m x 3.1m (19'0" x 10'2")

Fitted Kitchen 2.3m x 1.9m (7'6" x 6'2")

Double Bedroom to Rear 4.2m x 2.7m (13'9" x 8'10")

Shower Room 2.1m x 1.9m (6'10" x 6'2")