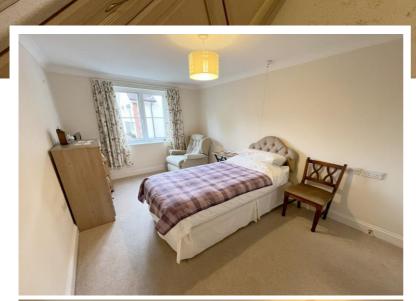

## **Property Description**

A conveniently situated first floor retirement apartment set within in a popular development benefiting from no upward chain. The apartment offers accommodation comprising a private entrance hall, lounge/diner, fitted kitchen, double bedroom with built-in wardrobes, shower room, residents lounge, on-site facilities, communal lift and emergency pull cord system, communal gardens and residents and visitors parking

## **Rooms & Measurements**

Lounge Diner 5.8m x 3.1m (19'0" x 10'2")

Fitted Kitchen 2.3m x 1.9m (7'6" x 6'2")

Double Bedroom to Rear 4.2m x 2.7m (13'9" x 8'10")

Shower Room 2.1m x 1.9m (6'10" x 6'2")