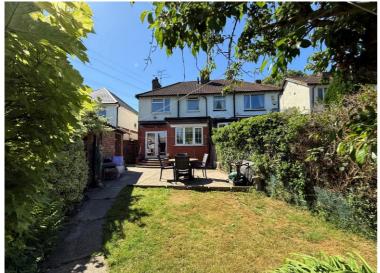

## **Property Description**

A well maintained traditional semi-detached property situated in a semi-rural location and benefiting from no upward chain, two double bedrooms, two reception rooms, kitchen, family bathroom, good sized rear garden and ample off road parking

### **Rooms & Measurements**

Reception Room One to Front 4.11m x 3.66m (13'6" (into bay) x 12'0")

Reception Room Two to Rear  $4.06m \times 3.23m (13'4" \times 10'7")$ 

Kitchen to Rear 4.98m x 1.88m (16'4" x 6'2")

Bedroom One to Front 3.43m x 3.4m (11'3" x 11'2")

Bedroom Two to Rear 3.48m x 3.45m (11'5" x 11'4")

Bathroom to Rear 2.34m x 1.83m (7'8" x 6'0")