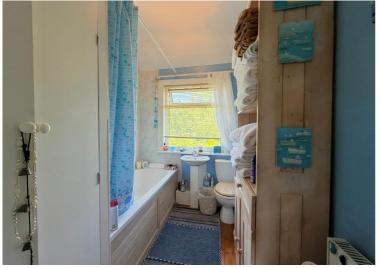

Bedroom One to Front 3.43m x 3.4m (11'3" x 11'2")

Bedroom Two to Rear 3.48m x 3.45m (11'5" x 11'4")

Bathroom to Rear 2.34m x 1.83m (7'8" x 6'0")