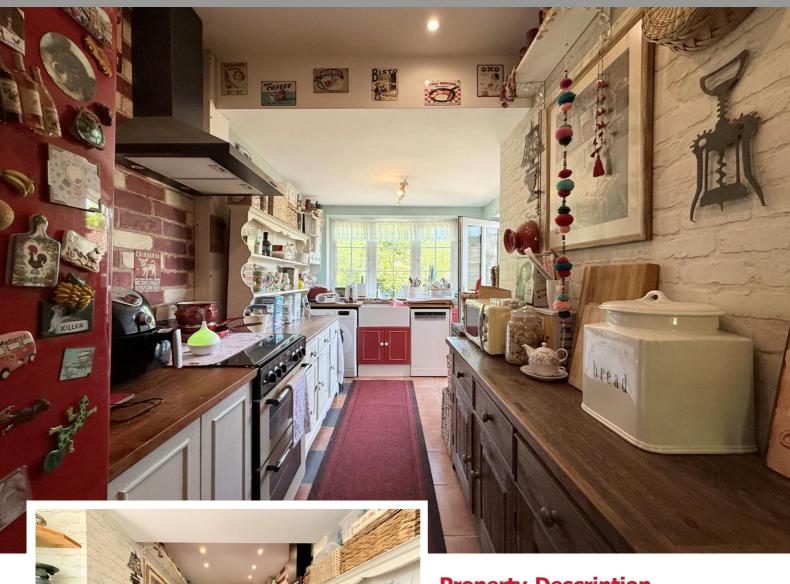

### **Rooms & Measurements**

Reception Room One to Front 4.11m x 3.66m (13'6" (into bay) x 12'0")

Reception Room Two to Rear  $4.06m \times 3.23m (13'4" \times 10'7")$ 

Kitchen to Rear 4.98m x 1.88m (16'4" x 6'2")