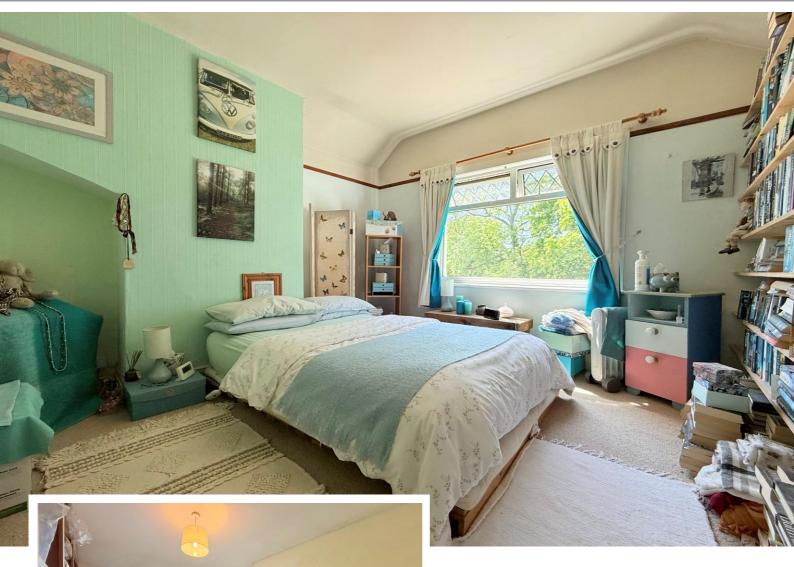

Bedroom One to Front 3.43m x 3.4m (11'3" x 11'2")

Bedroom Two to Rear 3.48m x 3.45m (11'5" x 11'4")

Bathroom to Rear 2.34m x 1.83m (7'8" x 6'0")