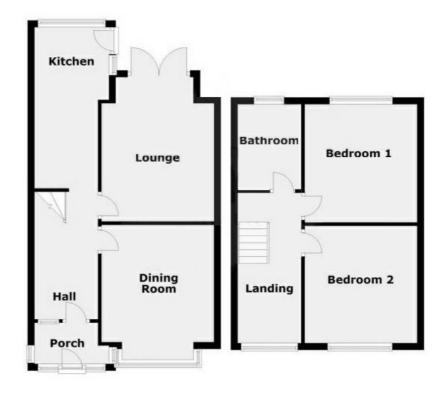

### **Rooms & Measurements**

Reception Room One to Front 4.11m x 3.66m (13'6" (into bay) x 12'0")

Reception Room Two to Rear  $4.06m \times 3.23m (13'4" \times 10'7")$ 

Kitchen to Rear 4.98m x 1.88m (16'4" x 6'2")

Bedroom One to Front 3.43m x 3.4m (11'3" x 11'2")

Bedroom Two to Rear 3.48m x 3.45m (11'5" x 11'4")

Bathroom to Rear 2.34m x 1.83m (7'8" x 6'0")