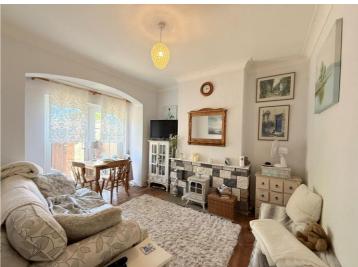

### **Rooms & Measurements**

Reception Room One to Front 4.11m x 3.66m (13'6" (into bay) x 12'0")

Reception Room Two to Rear  $4.06m \times 3.23m (13'4" \times 10'7")$ 

Kitchen to Rear 4.98m x 1.88m (16'4" x 6'2")