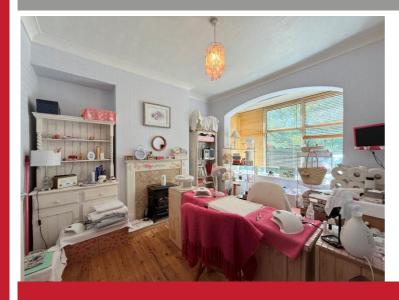

### **Rooms & Measurements**

Reception Room One to Front 4.11m x 3.66m (13'6" (into bay) x 12'0")

Reception Room Two to Rear  $4.06m \times 3.23m (13'4" \times 10'7")$ 

Kitchen to Rear 4.98m x 1.88m (16'4" x 6'2")