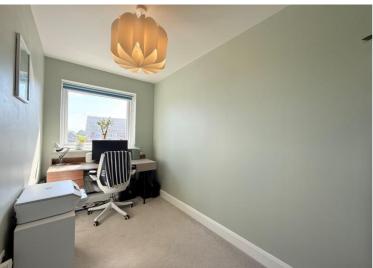

### **Rooms & Measurements**

Open Plan Kitchen Lounge/Diner 3.76m x 7.8m (12'4" (max) x 25'7" (max)

Bedroom One to Side 4.42m x 3.05m (14'6" (max) x 10'0" (max)

Bedroom Two to Rear 3.25m x 1.68m (10'8" x 5'6")