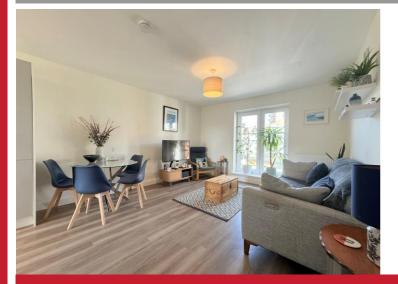

## **Property Description**

A well presented top floor apartment situated in a most convenient location offering accommodation comprising an open plan lounge kitchen/diner with Juliet balcony, two bedrooms, modern family bathroom, allocated parking space and visitors parking space

### **Rooms & Measurements**

Open Plan Kitchen Lounge/Diner 3.76m x 7.8m (12'4" (max) x 25'7" (max)

Bedroom One to Side 4.42m x 3.05m (14'6" (max) x 10'0" (max)

Bedroom Two to Rear 3.25m x 1.68m (10'8" x 5'6")