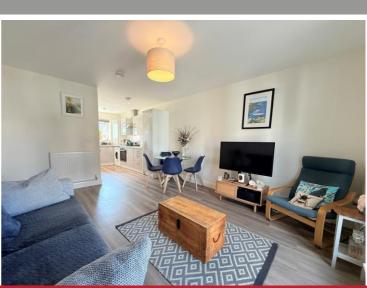

## **Property Description**

A well presented top floor apartment situated in a most convenient location offering accommodation comprising an open plan lounge kitchen/diner with Juliet balcony, two bedrooms, modern family bathroom, allocated parking space and visitors parking space

### **Rooms & Measurements**

Open Plan Kitchen Lounge/Diner 3.76m x 7.8m (12'4" (max) x 25'7" (max)

Bedroom One to Side 4.42m x 3.05m (14'6" (max) x 10'0" (max)

Bedroom Two to Rear 3.25m x 1.68m (10'8" x 5'6")