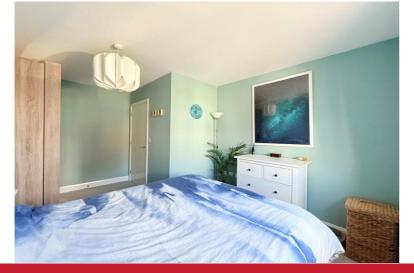

### **Rooms & Measurements**

Open Plan Kitchen Lounge/Diner 3.76m x 7.8m (12'4" (max) x 25'7" (max)

Bedroom One to Side 4.42m x 3.05m (14'6" (max) x 10'0" (max)

Bedroom Two to Rear 3.25m x 1.68m (10'8" x 5'6")