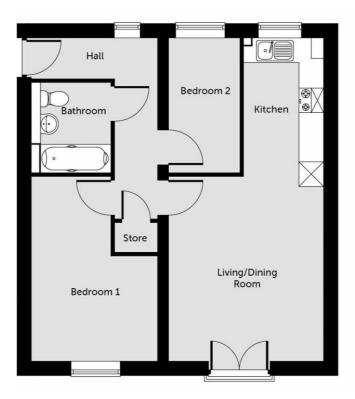

### **Rooms & Measurements**

Open Plan Kitchen Lounge/Diner 3.76m x 7.8m (12'4" (max) x 25'7" (max)

Bedroom One to Side 4.42m x 3.05m (14'6" (max) x 10'0" (max)

Bedroom Two to Rear 3.25m x 1.68m (10'8" x 5'6")

Bathroom 2.21m x 1.65m (7'3" x 5'5")