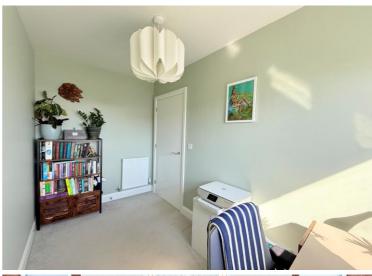

### **Rooms & Measurements**

Open Plan Kitchen Lounge/Diner 3.76m x 7.8m (12'4" (max) x 25'7" (max)

Bedroom One to Side 4.42m x 3.05m (14'6" (max) x 10'0" (max)

Bedroom Two to Rear 3.25m x 1.68m (10'8" x 5'6")