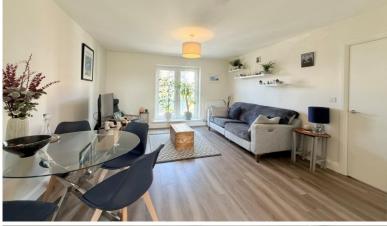

## **Property Description**

A well presented top floor apartment situated in a most convenient location offering accommodation comprising an open plan lounge kitchen/diner with Juliet balcony, two bedrooms, modern family bathroom, allocated parking space and visitors parking space

### **Rooms & Measurements**

Open Plan Kitchen Lounge/Diner 3.76m x 7.8m (12'4" (max) x 25'7" (max)

Bedroom One to Side 4.42m x 3.05m (14'6" (max) x 10'0" (max)

Bedroom Two to Rear 3.25m x 1.68m (10'8" x 5'6")