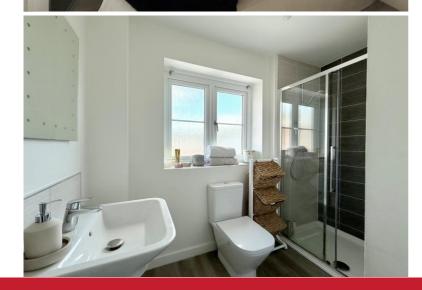

## **Rooms & Measurements**

Spacious Dual Aspect Lounge 4.7m x 4.01m (15'5" x 13'2")

Dual Aspect Kitchen/Diner 4.67m x 2.82m (15'4" x 9'3")

Guest W.C

Bedroom One 2.87m x 2.67m (9'5" x 8'9")

En-Suite Shower Room 2.57m max x 1.24m min (8'5" max x 4'1" min)