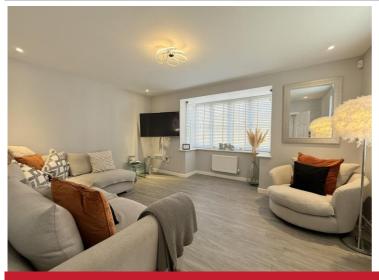

## **Rooms & Measurements**

Spacious Dual Aspect Lounge 4.7m x 4.01m (15'5" x 13'2")

Dual Aspect Kitchen/Diner 4.67m x 2.82m (15'4" x 9'3")

Guest W.C

Bedroom One 2.87m x 2.67m (9'5" x 8'9")

En-Suite Shower Room 2.57m max x 1.24m min (8'5" max x 4'1" min)