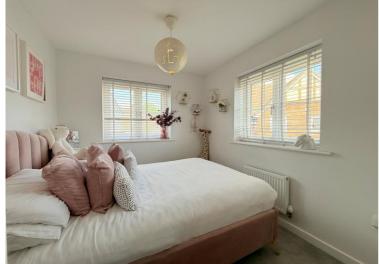

## **Rooms & Measurements**

Spacious Dual Aspect Lounge 4.7m x 4.01m (15'5" x 13'2")

Dual Aspect Kitchen/Diner 4.67m x 2.82m (15'4" x 9'3")

Guest W.C

Bedroom One 2.87m x 2.67m (9'5" x 8'9")

En-Suite Shower Room 2.57m max x 1.24m min (8'5" max x 4'1" min)

Dual Aspect Bedroom Two 3.51m x 2.49m (11'6" x 8'2")

Bedroom Three 2.44m x 2.16m (8'0" x 7'1")

Family Bathroom 2.26m x 1.93m (7'5" x 6'4")