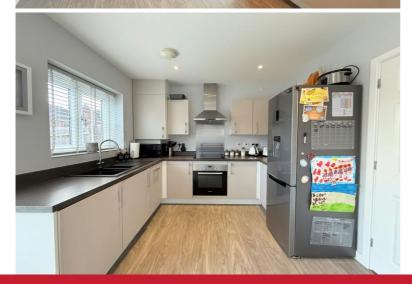

## **Rooms & Measurements**

Spacious Dual Aspect Lounge 4.7m x 4.01m (15'5" x 13'2")

Dual Aspect Kitchen/Diner 4.67m x 2.82m (15'4" x 9'3")

Guest W.C

Bedroom One 2.87m x 2.67m (9'5" x 8'9")

En-Suite Shower Room 2.57m max x 1.24m min (8'5" max x 4'1" min)