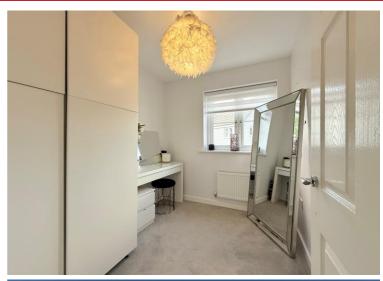

## **Rooms & Measurements**

Spacious Dual Aspect Lounge 4.7m x 4.01m (15'5" x 13'2")

Dual Aspect Kitchen/Diner 4.67m x 2.82m (15'4" x 9'3")

Guest W.C

Bedroom One 2.87m x 2.67m (9'5" x 8'9")

En-Suite Shower Room 2.57m max x 1.24m min (8'5" max x 4'1" min)