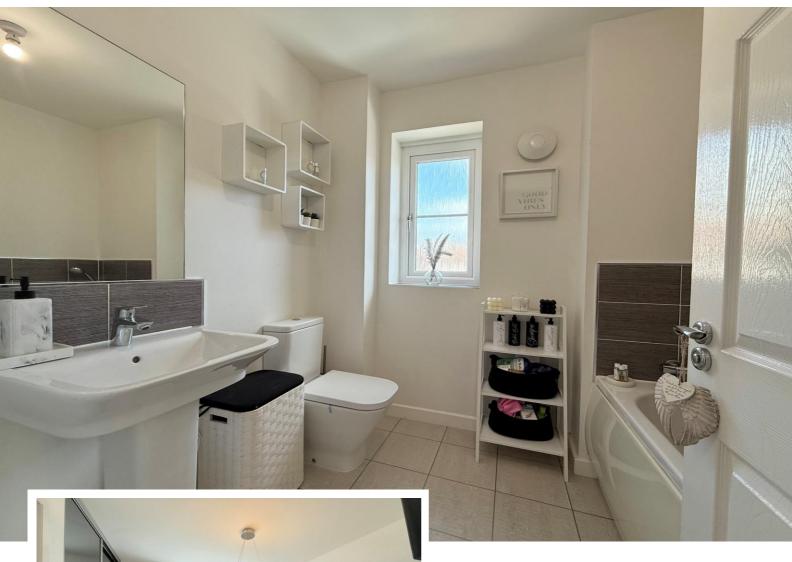

Dual Aspect Bedroom Two 3.51m x 2.49m (11'6" x 8'2")

Bedroom Three 2.44m x 2.16m (8'0" x 7'1")

Family Bathroom 2.26m x 1.93m (7'5" x 6'4")