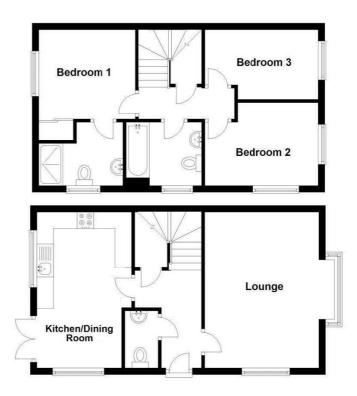

## **Rooms & Measurements**

Spacious Dual Aspect Lounge 4.7m x 4.01m (15'5" x 13'2")

Dual Aspect Kitchen/Diner 4.67m x 2.82m (15'4" x 9'3")

Guest W.C

Bedroom One 2.87m x 2.67m (9'5" x 8'9")

En-Suite Shower Room 2.57m max x 1.24m min (8'5" max x 4'1" min)

Dual Aspect Bedroom Two 3.51m x 2.49m (11'6" x 8'2")

Bedroom Three 2.44m x 2.16m (8'0" x 7'1")

Family Bathroom 2.26m x 1.93m (7'5" x 6'4")