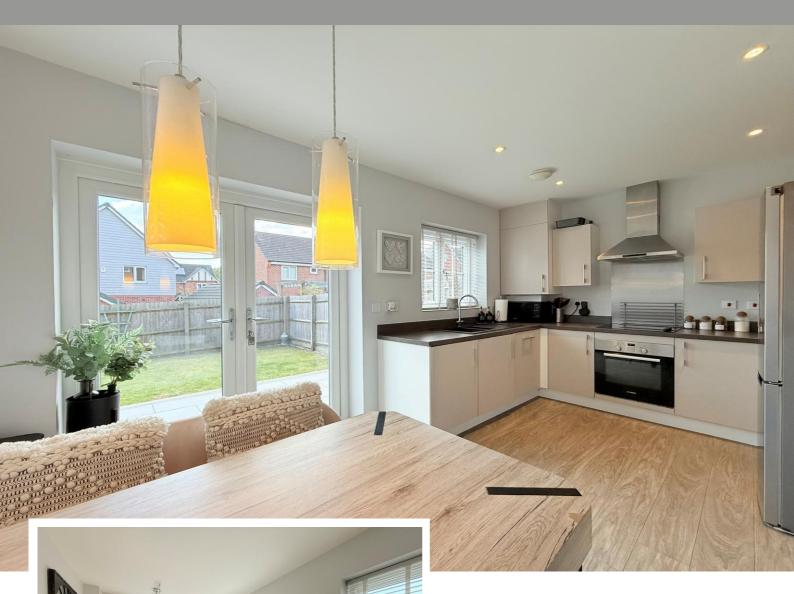

## **Rooms & Measurements**

Spacious Dual Aspect Lounge 4.7m x 4.01m (15'5" x 13'2")

Dual Aspect Kitchen/Diner 4.67m x 2.82m (15'4" x 9'3")

Guest W.C

Bedroom One 2.87m x 2.67m (9'5" x 8'9")

En-Suite Shower Room 2.57m max x 1.24m min (8'5" max x 4'1" min)