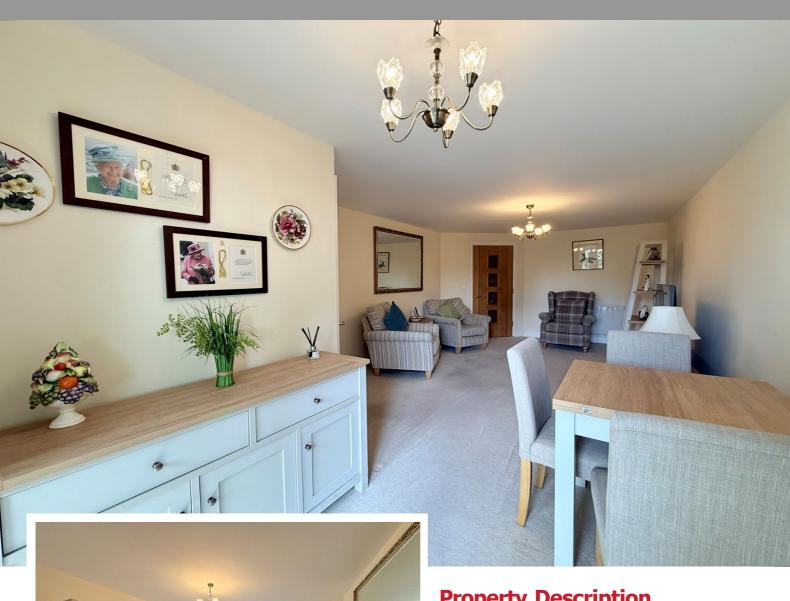

## **Property Description**

A luxury first floor retirement apartment situated close to Solihull Town Centre and offering spacious accommodation briefly affording two double bedrooms, private hallway, lounge diner with balcony, modern kitchen, two double bedrooms, master bedroom with walk in wardrobes and en suite bathroom, guest shower room, communal grounds, allocated parking space, 24 hour emergency call system and communal coffee lounge