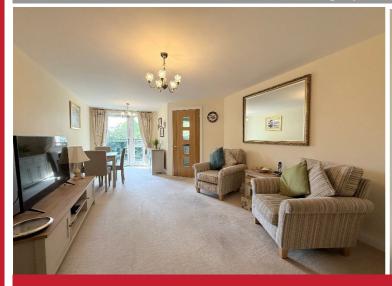

## **Property Description**

A luxury first floor retirement apartment situated close to Solihull Town Centre and offering spacious accommodation briefly affording two double bedrooms, private hallway, lounge diner with balcony, modern kitchen, two double bedrooms, master bedroom with walk in wardrobes and en suite bathroom, guest shower room, communal grounds, allocated parking space, 24 hour emergency call system and communal coffee lounge

## **Rooms & Measurements**

Private Entrance Hall Utility & Airing Cupboard

Lounge Diner to Side - 6.91m x 3.28m (22'8" x 10'9"(max) Modern Kitchen to Side - 2.21m x 2.64m (7'3" (max) x 8'8" (max) Balcony