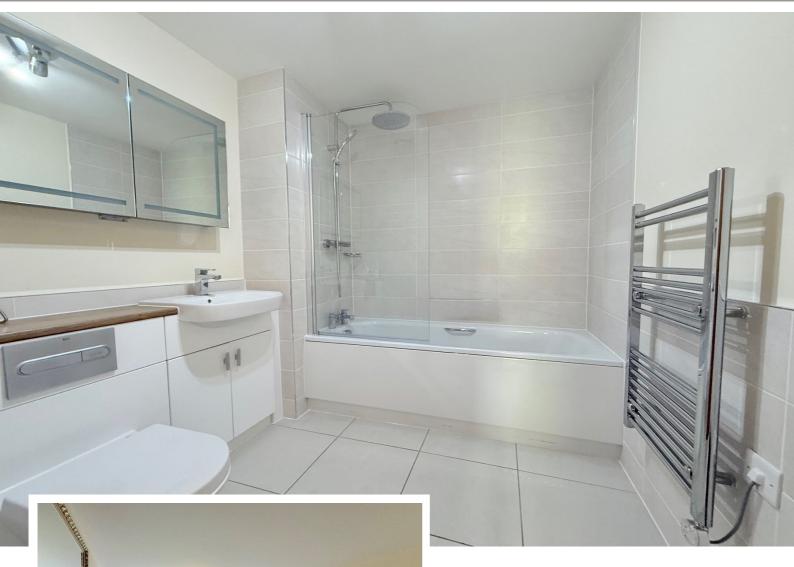

Master Bedroom to Side - 5.89m x 2.79m (19'4" x 9'2") Walk-in Wardrobe - 1.83m x 1.22m (6'0" x 4'0") En Suite Bathroom - 2.03m x 1.91m (6'8" x 6'3") Bedroom Two to Side - 5.66m x 2.77m (18'7" x 9'1") Guest Shower Room - 2.03m x 1.4m (6'8" x 4'7")