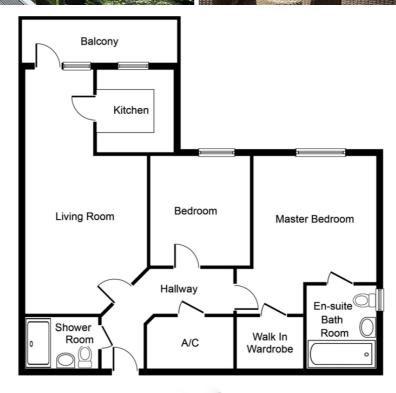

## **Rooms & Measurements**

Private Entrance Hall Utility & Airing Cupboard

Lounge Diner to Side - 6.91m x 3.28m (22'8" x 10'9"(max) Modern Kitchen to Side - 2.21m x 2.64m (7'3" (max) x 8'8" (max) Balcony

Master Bedroom to Side - 5.89m x 2.79m (19'4" x 9'2") Walk-in Wardrobe - 1.83m x 1.22m (6'0" x 4'0") En Suite Bathroom - 2.03m x 1.91m (6'8" x 6'3") Bedroom Two to Side - 5.66m x 2.77m (18'7" x 9'1") Guest Shower Room - 2.03m x 1.4m (6'8" x 4'7")