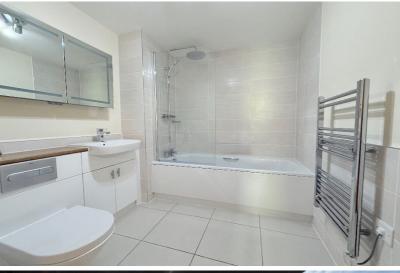

Master Bedroom to Side - 5.89m x 2.79m (19'4" x 9'2") Walk-in Wardrobe - 1.83m x 1.22m (6'0" x 4'0") En Suite Bathroom - 2.03m x 1.91m (6'8" x 6'3") Bedroom Two to Side - 5.66m x 2.77m (18'7" x 9'1") Guest Shower Room - 2.03m x 1.4m (6'8" x 4'7")