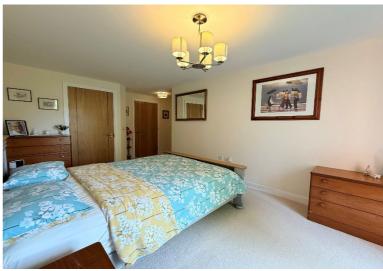

Master Bedroom to Side - 5.89m x 2.79m (19'4" x 9'2") Walk-in Wardrobe - 1.83m x 1.22m (6'0" x 4'0") En Suite Bathroom - 2.03m x 1.91m (6'8" x 6'3") Bedroom Two to Side - 5.66m x 2.77m (18'7" x 9'1") Guest Shower Room - 2.03m x 1.4m (6'8" x 4'7")