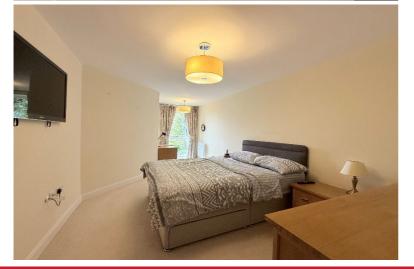

Master Bedroom to Side - 5.89m x 2.79m (19'4" x 9'2") Walk-in Wardrobe - 1.83m x 1.22m (6'0" x 4'0") En Suite Bathroom - 2.03m x 1.91m (6'8" x 6'3") Bedroom Two to Side - 5.66m x 2.77m (18'7" x 9'1") Guest Shower Room - 2.03m x 1.4m (6'8" x 4'7")