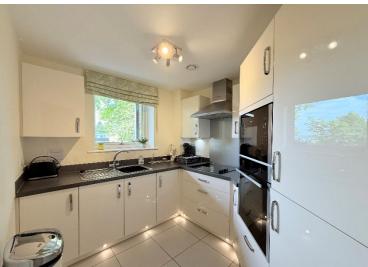

## **Property Description**

A luxury first floor retirement apartment situated close to Solihull Town Centre and offering spacious accommodation briefly affording two double bedrooms, private hallway, lounge diner with balcony, modern kitchen, two double bedrooms, master bedroom with walk in wardrobes and en suite bathroom, guest shower room, communal grounds, allocated parking space, 24 hour emergency call system and communal coffee lounge

## **Rooms & Measurements**

Private Entrance Hall Utility & Airing Cupboard

Lounge Diner to Side - 6.91m x 3.28m (22'8" x 10'9"(max) Modern Kitchen to Side - 2.21m x 2.64m (7'3" (max) x 8'8" (max) Balcony