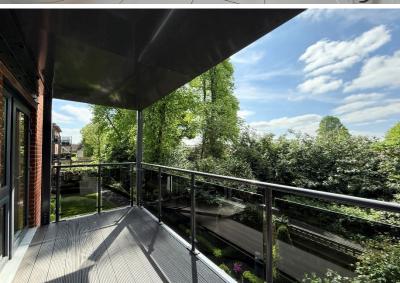

## **Rooms & Measurements**

Private Entrance Hall Utility & Airing Cupboard

Lounge Diner to Side - 6.91m x 3.28m (22'8" x 10'9"(max) Modern Kitchen to Side - 2.21m x 2.64m (7'3" (max) x 8'8" (max) Balcony