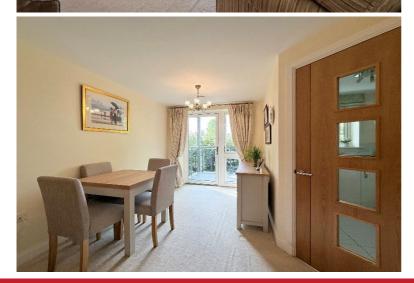

## **Rooms & Measurements**

Private Entrance Hall Utility & Airing Cupboard

Lounge Diner to Side - 6.91m x 3.28m (22'8" x 10'9"(max) Modern Kitchen to Side - 2.21m x 2.64m (7'3" (max) x 8'8" (max) Balcony