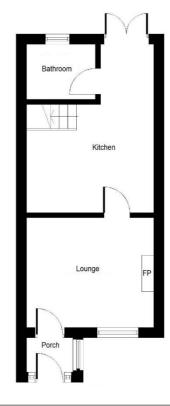

### **Rooms & Measurements**

Lounge to Front 3.56m x 3.18m (11'8" x 10'5")

Re-Fitted Kitchen/Diner to Rear 4.9m max x 3.68m max (16'1" max x 12'1" max)

Re-Fitted Shower Room to Rear 2.49m x 1.57m (8'2" x 5'2")

Bedroom One to Front 3.4m x 3.1m (11'2" x 10'2")

Bedroom Two to Rear 2.87m x 2.13m (9'5" x 7'0")

We are advised by the vendor that the property is freehold. We would advise all interested parties to obtain verification through their own solicitor or legal representative. EPC supplied by vendor. Current council tax band – B