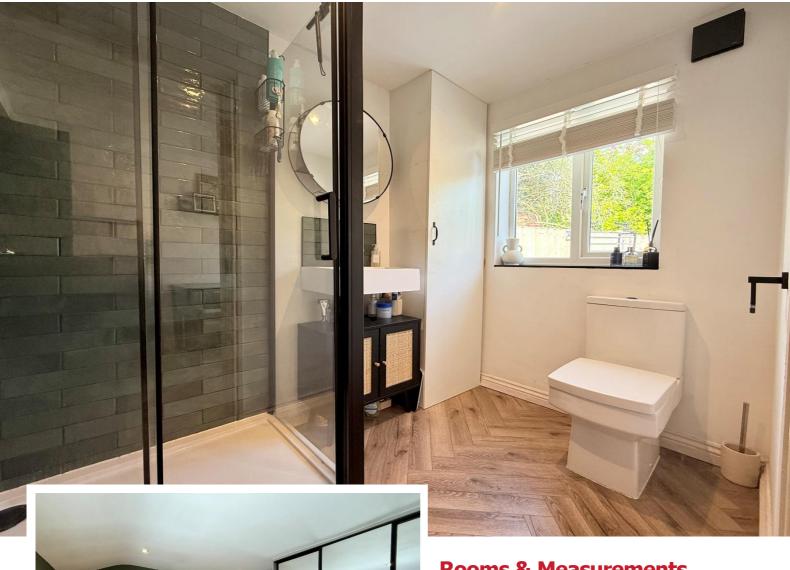

### **Rooms & Measurements**

Lounge to Front 3.56m x 3.18m (11'8" x 10'5")

Re-Fitted Kitchen/Diner to Rear 4.9m max x 3.68m max (16'1" max x 12'1" max)

Re-Fitted Shower Room to Rear 2.49m x 1.57m (8'2" x 5'2")