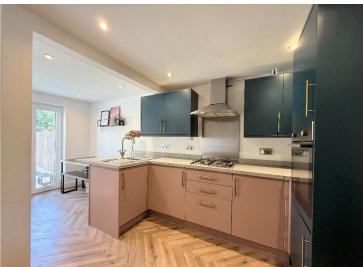

### **Rooms & Measurements**

Lounge to Front 3.56m x 3.18m (11'8" x 10'5")

Re-Fitted Kitchen/Diner to Rear 4.9m max x 3.68m max (16'1" max x 12'1" max)

Re-Fitted Shower Room to Rear 2.49m x 1.57m (8'2" x 5'2")