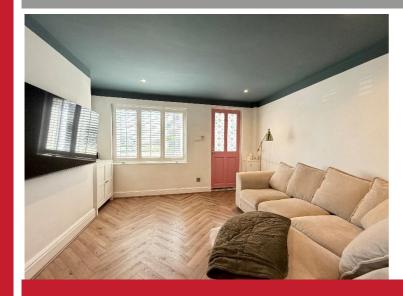

### **Rooms & Measurements**

Lounge to Front 3.56m x 3.18m (11'8" x 10'5")

Re-Fitted Kitchen/Diner to Rear 4.9m max x 3.68m max (16'1" max x 12'1" max)

Re-Fitted Shower Room to Rear 2.49m x 1.57m (8'2" x 5'2")