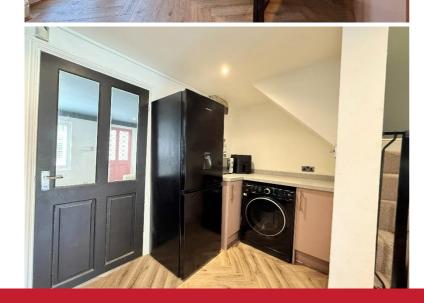

### **Rooms & Measurements**

Lounge to Front 3.56m x 3.18m (11'8" x 10'5")

Re-Fitted Kitchen/Diner to Rear 4.9m max x 3.68m max (16'1" max x 12'1" max)

Re-Fitted Shower Room to Rear 2.49m x 1.57m (8'2" x 5'2")