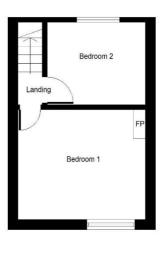

### **Rooms & Measurements**

Lounge to Front 3.56m x 3.18m (11'8" x 10'5")

Re-Fitted Kitchen/Diner to Rear 4.9m max x 3.68m max (16'1" max x 12'1" max)

Re-Fitted Shower Room to Rear 2.49m x 1.57m (8'2" x 5'2")

Bedroom One to Front 3.4m x 3.1m (11'2" x 10'2")

Bedroom Two to Rear 2.87m x 2.13m (9'5" x 7'0")

We are advised by the vendor that the property is freehold. We would advise all interested parties to obtain verification through their own solicitor or legal representative. EPC supplied by vendor. Current council tax band – B