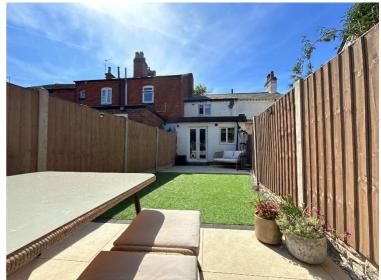

#### smarthomes

- A Beautifully Presented Two Bedroom Period Cottage
- Re-Fitted Kitchen/Diner & Re-Fitted Shower Room
- Landscaped East Facing Rear Garden
- Sympathetically Modernised Throughout

# Offers Over £215,000

Current EPC Rating - C

Current Council Tax Band - B

A beautifully presented and sympathetically modernised mid-terrace cottage situated in a most convenient location and benefiting from accommodation comprising a re-fitted kitchen/diner, lounge, re-fitted ground floor shower room, two good size bedrooms and landscaped rear garden