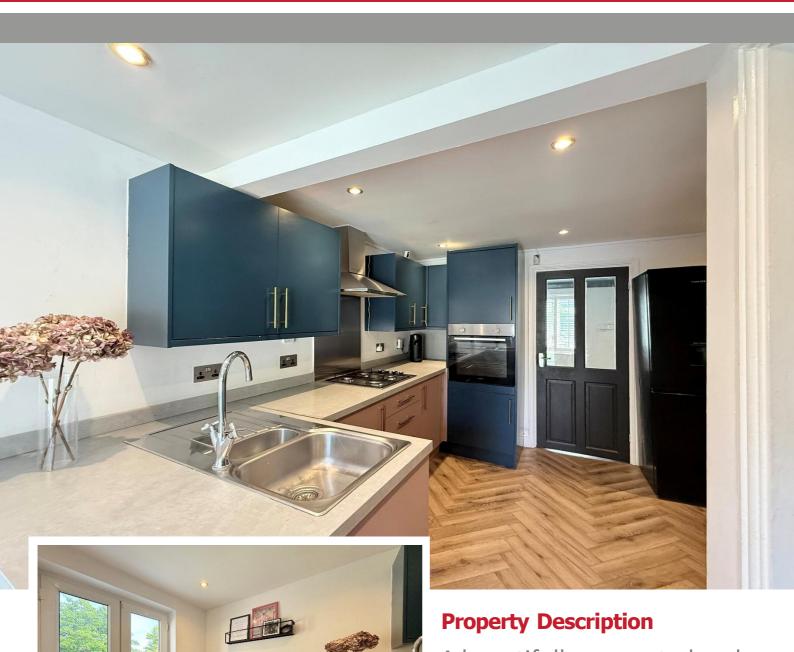

### **Rooms & Measurements**

Lounge to Front 3.56m x 3.18m (11'8" x 10'5")

Re-Fitted Kitchen/Diner to Rear 4.9m max x 3.68m max (16'1" max x 12'1" max)

Re-Fitted Shower Room to Rear 2.49m x 1.57m (8'2" x 5'2")