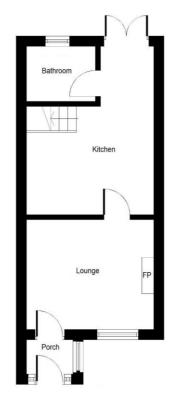

Lounge to Front 3.56m x 3.18m (11'8" x 10'5")

Re-Fitted Kitchen/Diner to Rear 4.9m max x 3.68m max (16'1" max x 12'1" max)

Re-Fitted Shower Room to Rear 2.49m x 1.57m (8'2" x 5'2")

Bedroom One to Front 3.4m x 3.1m (11'2" x 10'2")

Bedroom Two to Rear 2.87m x 2.13m (9'5" x 7'0")

We are advised by the vendor that the property is freehold. We would advise all interested parties to obtain verification through their own solicitor or legal representative. EPC supplied by vendor. Current council tax band – B