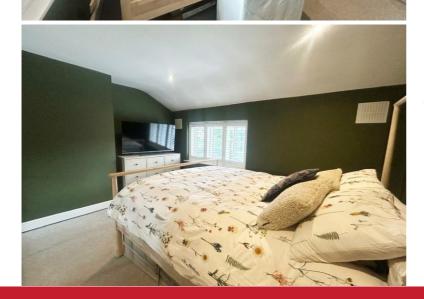

Lounge to Front 3.56m x 3.18m (11'8" x 10'5")

Re-Fitted Kitchen/Diner to Rear 4.9m max x 3.68m max (16'1" max x 12'1" max)

Re-Fitted Shower Room to Rear 2.49m x 1.57m (8'2" x 5'2")

Bedroom One to Front 3.4m x 3.1m (11'2" x 10'2")