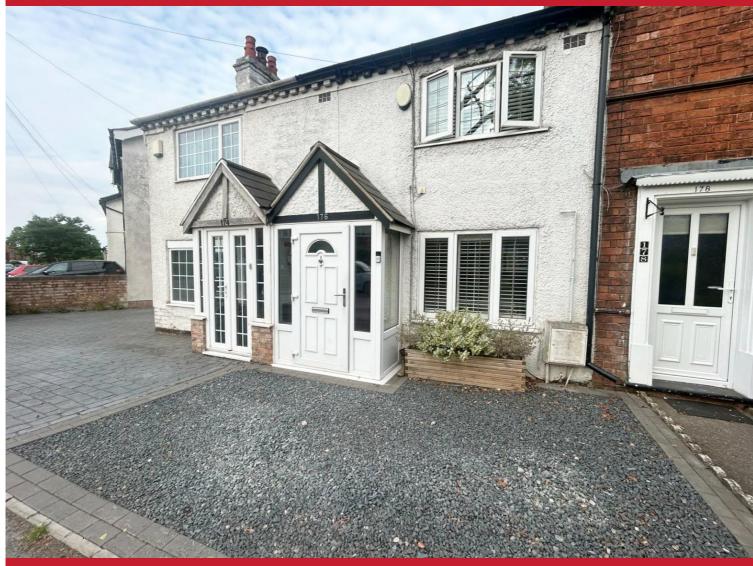

# Prince of Wales Lane

Yardley Wood, Birmingham

### A Beautifully Presented Two Bedroom Period Cottage

- Re-Fitted Kitchen/Diner & Re-Fitted Shower Room
- Landscaped East Facing Rear Garden
- Sympathetically Modernised Throughout

## **Property Description**

A beautifully presented and sympathetically modernised mid-terrace cottage situated in a most convenient location and benefiting from accommodation comprising a re-fitted kitchen/diner, lounge, re-fitted ground floor shower room, two good size bedrooms and landscaped rear garden