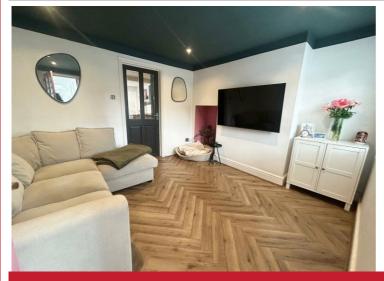

Lounge to Front 3.56m x 3.18m (11'8" x 10'5")

Re-Fitted Kitchen/Diner to Rear 4.9m max x 3.68m max (16'1" max x 12'1" max)

Re-Fitted Shower Room to Rear 2.49m x 1.57m (8'2" x 5'2")

Bedroom One to Front 3.4m x 3.1m (11'2" x 10'2")