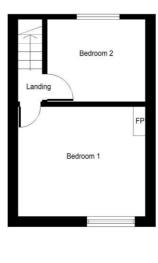

Lounge to Front 3.56m x 3.18m (11'8" x 10'5")

Re-Fitted Kitchen/Diner to Rear 4.9m max x 3.68m max (16'1" max x 12'1" max)

Re-Fitted Shower Room to Rear 2.49m x 1.57m (8'2" x 5'2")

Bedroom One to Front 3.4m x 3.1m (11'2" x 10'2")

Bedroom Two to Rear 2.87m x 2.13m (9'5" x 7'0")

We are advised by the vendor that the property is freehold. We would advise all interested parties to obtain verification through their own solicitor or legal representative. EPC supplied by vendor. Current council tax band – B