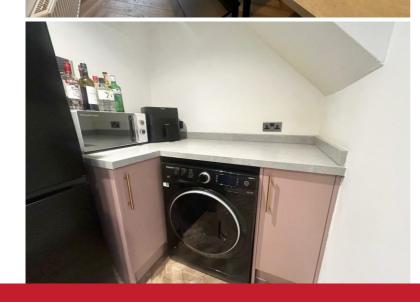

Lounge to Front 3.56m x 3.18m (11'8" x 10'5")

Re-Fitted Kitchen/Diner to Rear 4.9m max x 3.68m max (16'1" max x 12'1" max)

Re-Fitted Shower Room to Rear 2.49m x 1.57m (8'2" x 5'2")

Bedroom One to Front 3.4m x 3.1m (11'2" x 10'2")