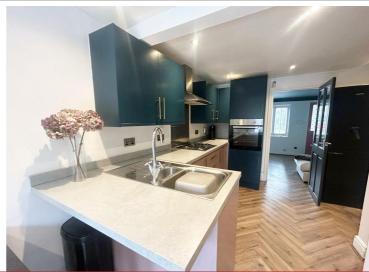

Lounge to Front 3.56m x 3.18m (11'8" x 10'5")

Re-Fitted Kitchen/Diner to Rear 4.9m max x 3.68m max (16'1" max x 12'1" max)

Re-Fitted Shower Room to Rear 2.49m x 1.57m (8'2" x 5'2")

Bedroom One to Front 3.4m x 3.1m (11'2" x 10'2")