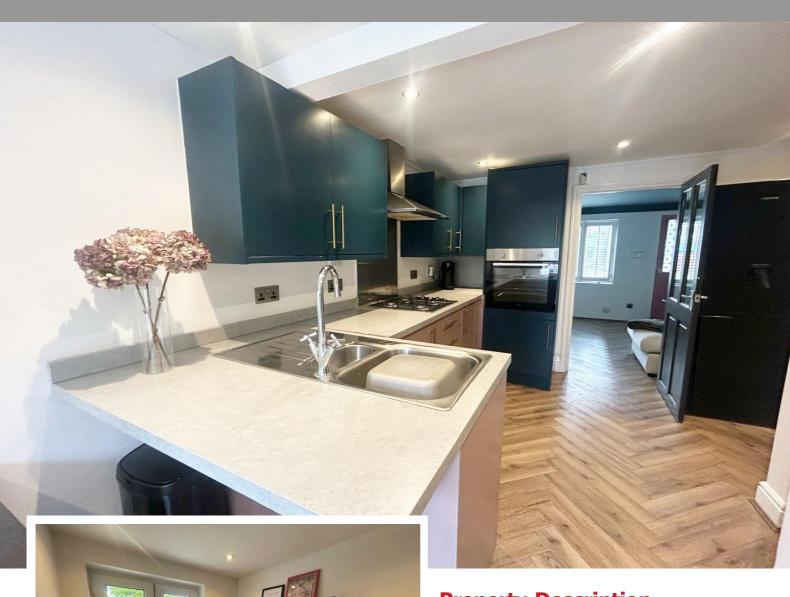

Lounge to Front 3.56m x 3.18m (11'8" x 10'5")

Re-Fitted Kitchen/Diner to Rear 4.9m max x 3.68m max (16'1" max x 12'1" max)

Re-Fitted Shower Room to Rear 2.49m x 1.57m (8'2" x 5'2")

Bedroom One to Front 3.4m x 3.1m (11'2" x 10'2")