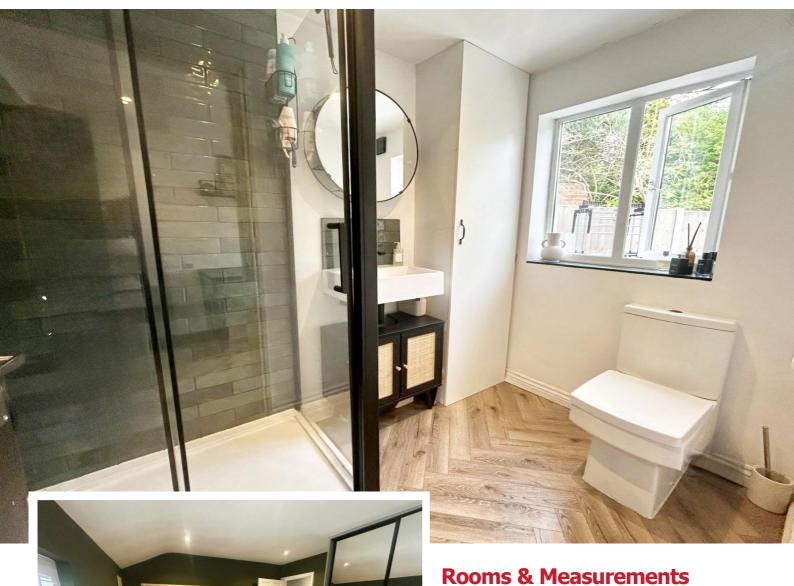

Lounge to Front 3.56m x 3.18m (11'8" x 10'5")

Re-Fitted Kitchen/Diner to Rear 4.9m max x 3.68m max (16'1" max x 12'1" max)

Re-Fitted Shower Room to Rear 2.49m x 1.57m (8'2" x 5'2")

Bedroom One to Front 3.4m x 3.1m (11'2" x 10'2")