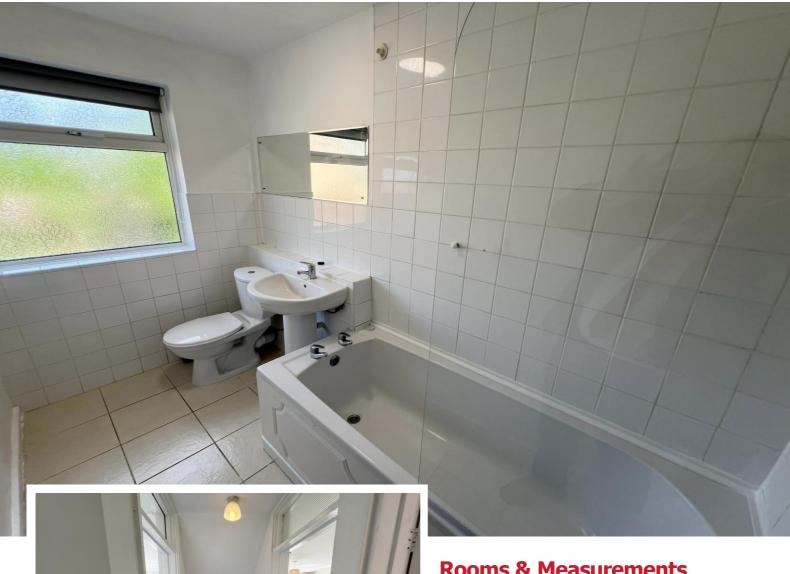

## **Property Description**

A well maintained first floor maisonette benefiting from no upward chain. Offering accommodation comprising a spacious lounge/diner, fitted kitchen, two double bedrooms, bathroom and garage en-bloc

Bathroom to Rear 2.9m x 1.5m (9'6" x 4'11")

Garage En-Bloc