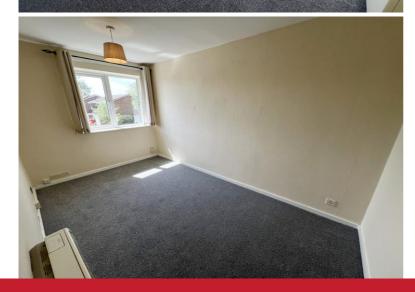

## **Property Description**

A well maintained first floor maisonette benefiting from no upward chain. Offering accommodation comprising a spacious lounge/diner, fitted kitchen, two double bedrooms, bathroom and garage en-bloc

## **Rooms & Measurements**

Spacious Lounge/Diner to Front 4.9m x 3.3m (16'0" x

Fitted Kitchen to Rear 2.9m x 2.3m (9'6" x 7'6")

Bedroom One to Front 3.9m x 2.2m (12'9" x 7'2")

Bedroom Two to Rear 3.9m x 2.5m (12'9" x 8'2")