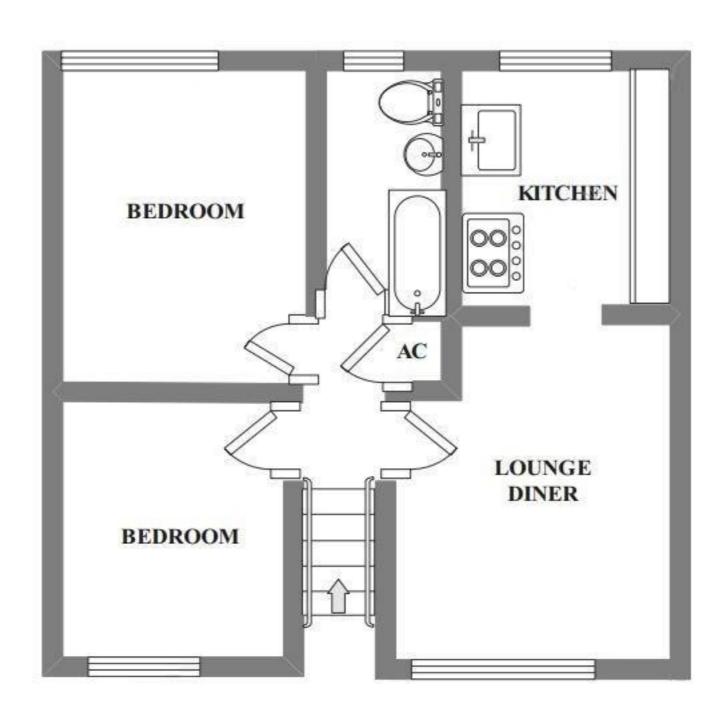

## **Rooms & Measurements**

Spacious Lounge/Diner to Front 4.9m x 3.3m (16'0" x

Fitted Kitchen to Rear 2.9m x 2.3m (9'6" x 7'6")

Bedroom One to Front 3.9m x 2.2m (12'9" x 7'2")

Bedroom Two to Rear 3.9m x 2.5m (12'9" x 8'2")

Bathroom to Rear 2.9m x 1.5m (9'6" x 4'11")

Garage En-Bloc