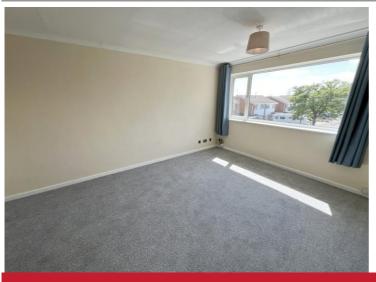

## **Rooms & Measurements**

Spacious Lounge/Diner to Front 4.9m x 3.3m (16'0" x

Fitted Kitchen to Rear 2.9m x 2.3m (9'6" x 7'6")

Bedroom One to Front 3.9m x 2.2m (12'9" x 7'2")

Bedroom Two to Rear 3.9m x 2.5m (12'9" x 8'2")