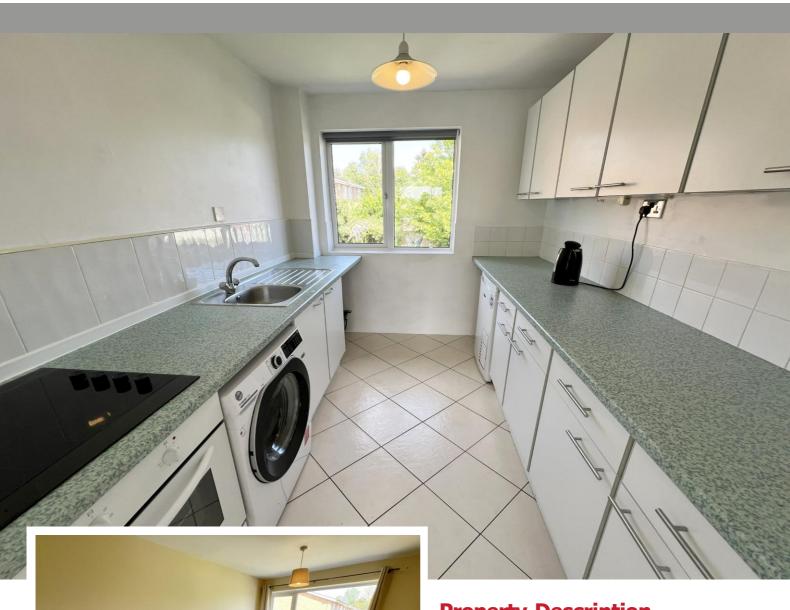

## **Rooms & Measurements**

Spacious Lounge/Diner to Front 4.9m x 3.3m (16'0" x

Fitted Kitchen to Rear 2.9m x 2.3m (9'6" x 7'6")

Bedroom One to Front 3.9m x 2.2m (12'9" x 7'2")

Bedroom Two to Rear 3.9m x 2.5m (12'9" x 8'2")