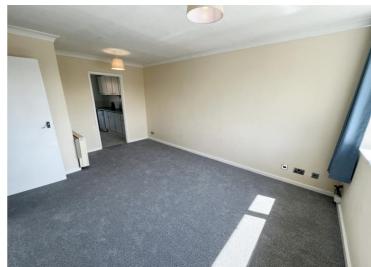

## **Rooms & Measurements**

Spacious Lounge/Diner to Front 4.9m x 3.3m (16'0" x

Fitted Kitchen to Rear 2.9m x 2.3m (9'6" x 7'6")

Bedroom One to Front 3.9m x 2.2m (12'9" x 7'2")

Bedroom Two to Rear 3.9m x 2.5m (12'9" x 8'2")