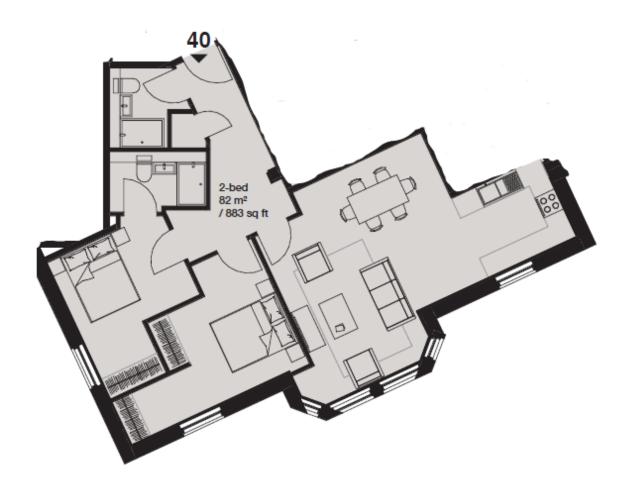

## Apartment 40 Royal House, 2 - 6, Homer Road

Offers In Region Of £345,000

Come and have a look at this charming and beautifully maintained property, ideally located in the heart of Solihull, a vibrant area full of excellent amenities. This stunning home features two generously sized bedrooms and two well-appointed bathrooms, offering both comfort and convenience. The highlight of this property is its gorgeous, light-filled, and spacious open-plan kitchen/lounge area, which creates the perfect space for both relaxing and entertaining.

- First Floor
- Light and spacious open plan kitchen/ lounge
- · Ensuite in master bedroom
- Secure gated entry
- Wood effect flooring through kitchen to lounge/diner

- · Two bedroom, two bathroom apartment
- · Contemporary style, fully fitted kitchen
- Situated in the heart of Solihull, with a short walk to shops
- · One Allocated parking space
- Carpet in bedrooms