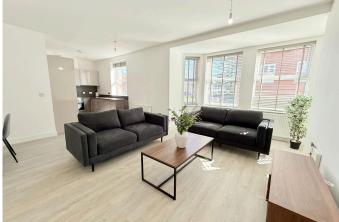

## Apartment 40 Royal House, 2 - 6, Homer Road

Offers In Region Of £345,000

Come and have a look at this charming and beautifully maintained property, ideally located in the heart of Solihull, a vibrant area full of excellent amenities. This stunning home features two generously sized bedrooms and two well-appointed bathrooms, offering both comfort and convenience. The highlight of this property is its gorgeous, light-filled, and spacious open-plan kitchen/lounge area, which creates the perfect space for both relaxing and entertaining.

- First Floor
- Light and spacious open plan kitchen/ lounge
- · Ensuite in master bedroom
- Secure gated entry
- Wood effect flooring through kitchen to lounge/diner

- · Two bedroom, two bathroom apartment
- · Contemporary style, fully fitted kitchen
- Situated in the heart of Solihull, with a short walk to shops
- · One Allocated parking space
- Carpet in bedrooms