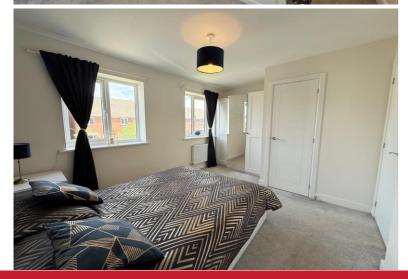

## **Rooms & Measurements**

Kitchen to Front 4.98m x 1.93m (16'4" x 6'4")

Lounge/Diner to Rear 4.09m x 3.43m (13'5" x 11'3")

Guest W.C

Bedroom One to Front 4.11m max x 2.95m (13'6" max x 9'8")

Bedroom Two to Rear 4.09m x 2.77m (13'5" x 9'1")