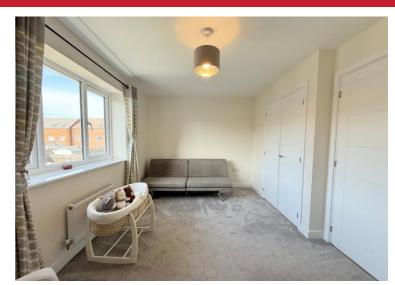

## **Property Description**

A recently constructed and very well presented endterrace property that can be sold FULLY FURBISHED if required. The property benefits from no upward chain and offers accommodation comprising an open plan lounge/kitchen/diner, guest W.C, two double bedrooms, family bathroom, South facing rear garden and driveway parking

## **Rooms & Measurements**

Kitchen to Front 4.98m x 1.93m (16'4" x 6'4")

Lounge/Diner to Rear 4.09m x 3.43m (13'5" x 11'3")

Guest W.C

Bedroom One to Front 4.11m max x 2.95m (13'6" max x 9'8")

Bedroom Two to Rear 4.09m x 2.77m (13'5" x 9'1")