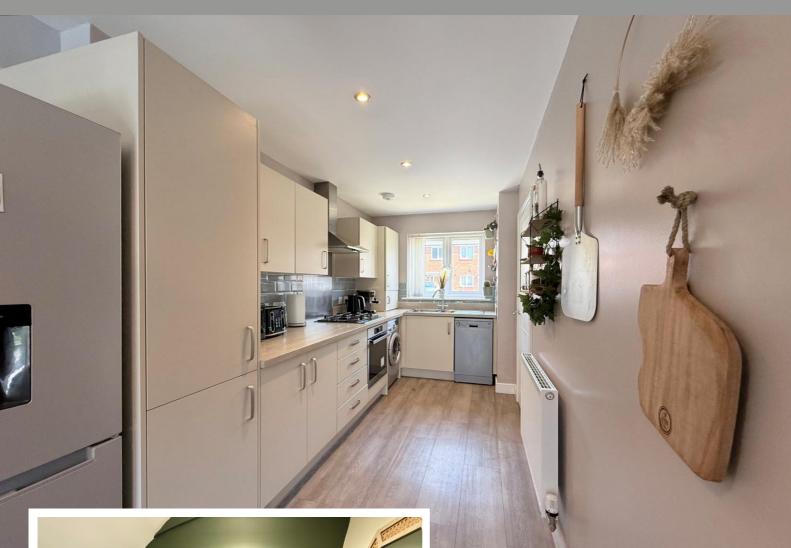

## **Property Description**

A recently constructed and very well presented endterrace property that can be sold FULLY FURBISHED if required. The property benefits from no upward chain and offers accommodation comprising an open plan lounge/kitchen/diner, guest W.C, two double bedrooms, family bathroom, South facing rear garden and driveway parking

## **Rooms & Measurements**

Kitchen to Front 4.98m x 1.93m (16'4" x 6'4")

Lounge/Diner to Rear 4.09m x 3.43m (13'5" x 11'3")

Guest W.C

Bedroom One to Front 4.11m max x 2.95m (13'6" max x 9'8")

Bedroom Two to Rear 4.09m x 2.77m (13'5" x 9'1")