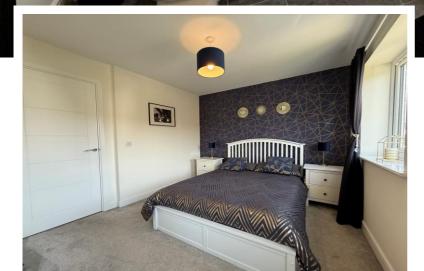

## **Rooms & Measurements**

Kitchen to Front 4.98m x 1.93m (16'4" x 6'4")

Lounge/Diner to Rear 4.09m x 3.43m (13'5" x 11'3")

Guest W.C

Bedroom One to Front 4.11m max x 2.95m (13'6" max x 9'8")

Bedroom Two to Rear 4.09m x 2.77m (13'5" x 9'1")