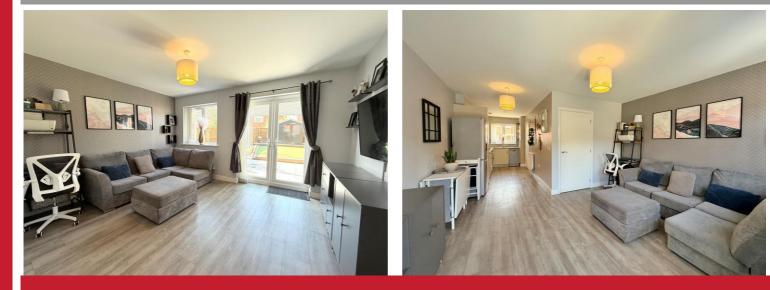

## **Property Description**

A recently constructed and very well presented endterrace property that can be sold FULLY FURBISHED if required. The property benefits from no upward chain and offers accommodation comprising an open plan lounge/kitchen/diner, guest W.C, two double bedrooms, family bathroom, South facing rear garden and driveway parking

## **Rooms & Measurements**

Kitchen to Front 4.98m x 1.93m (16'4" x 6'4")

Lounge/Diner to Rear 4.09m x 3.43m (13'5" x 11'3")

Guest W.C

Bedroom One to Front 4.11m max x 2.95m (13'6" max x 9'8")

Bedroom Two to Rear 4.09m x 2.77m (13'5" x 9'1")