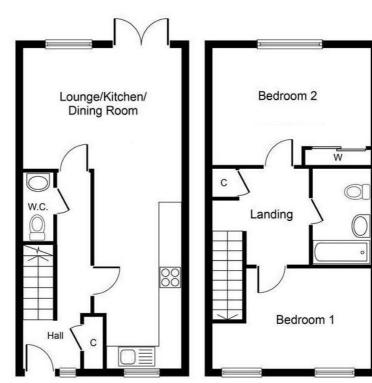

## **Rooms & Measurements**

Kitchen to Front 4.98m x 1.93m (16'4" x 6'4")

Lounge/Diner to Rear 4.09m x 3.43m (13'5" x 11'3")

Guest W.C

Bedroom One to Front 4.11m max x 2.95m (13'6" max x 9'8")

Bedroom Two to Rear 4.09m x 2.77m (13'5" x 9'1")

Family Bathroom 2.13m x 1.85m (7'0" x 6'1")