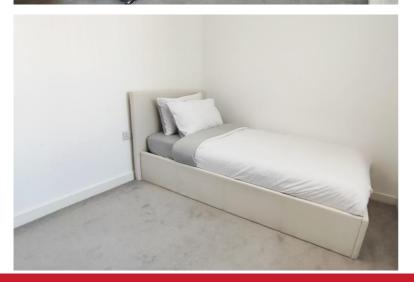

Bedroom Two to Rear 3.28m x 2.49m (10'9" x 8'2")

Bedroom Three to Rear 2.79m x 2.18m (9'2" x 7'2")

Family Bathroom to Side 2.49m x 1.5m (8'2" x 4'11")

Integral Garage 4.78m x 2.18m (15'8" x 7'2")")