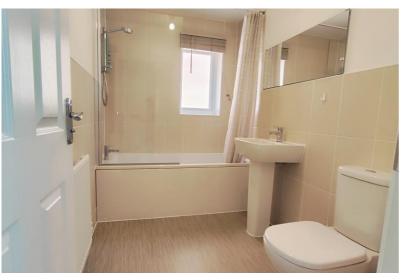

Bedroom Two to Rear 3.28m x 2.49m (10'9" x 8'2")

Bedroom Three to Rear 2.79m x 2.18m (9'2" x 7'2")

Family Bathroom to Side 2.49m x 1.5m (8'2" x 4'11")

Integral Garage 4.78m x 2.18m (15'8" x 7'2")")