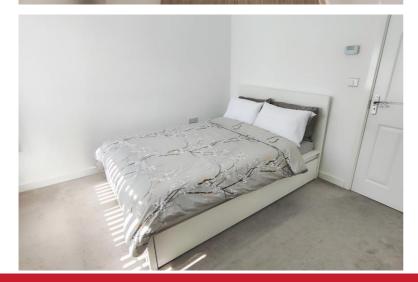

#### **Rooms & Measurements**

Lounge to Front 4.78m x 3m (15'8" x 9'10")

Guest W.C

Modern Kitchen/Diner to Rear 5.49m x 2.18m (18'0" x 7'2")

Bedroom One to Front 4.19m max x 2.79m (13'9" max x 9'2")

En-Suite Shower Room to Front