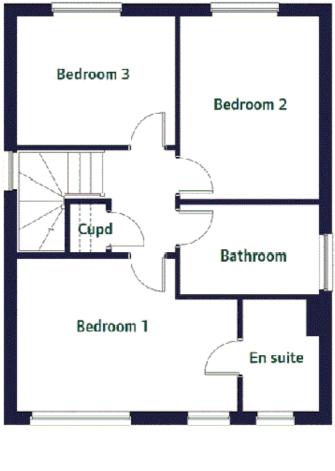

#### **Rooms & Measurements**

Lounge to Front 4.78m x 3m (15'8" x 9'10")

Guest W.C

Modern Kitchen/Diner to Rear 5.49m x 2.18m (18'0" x 7'2")

Bedroom One to Front 4.19m max x 2.79m (13'9" max x 9'2")

En-Suite Shower Room to Front

Bedroom Two to Rear 3.28m x 2.49m (10'9" x 8'2")

Bedroom Three to Rear 2.79m x 2.18m (9'2" x 7'2")

Family Bathroom to Side 2.49m x 1.5m (8'2" x 4'11")

Integral Garage 4.78m x 2.18m (15'8" x 7'2")")