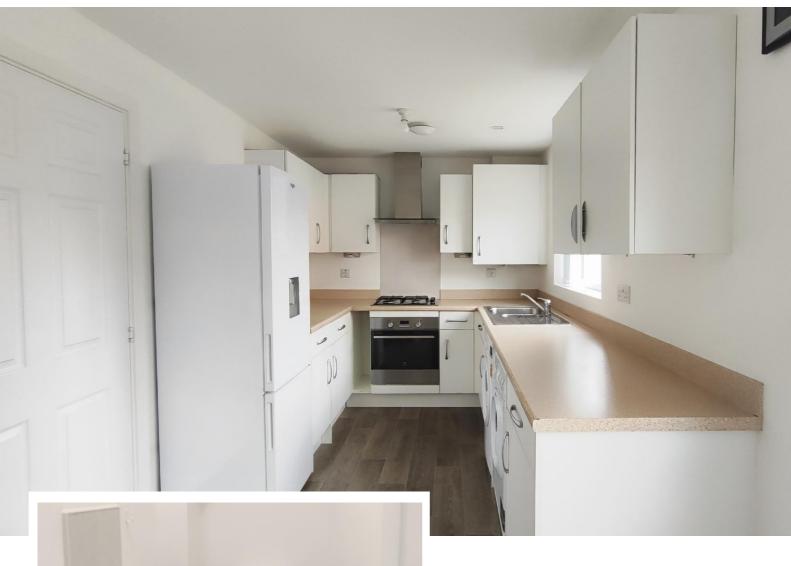

#### **Rooms & Measurements**

Lounge to Front 4.78m x 3m (15'8" x 9'10")

Guest W.C

Modern Kitchen/Diner to Rear 5.49m x 2.18m (18'0" x 7'2")

Bedroom One to Front 4.19m max x 2.79m (13'9" max x 9'2")

En-Suite Shower Room to Front