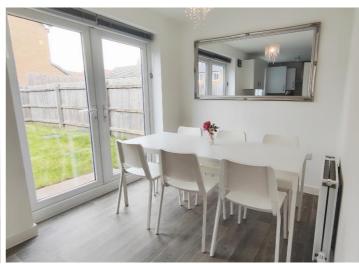

#### **Rooms & Measurements**

Lounge to Front 4.78m x 3m (15'8" x 9'10")

Guest W.C

Modern Kitchen/Diner to Rear 5.49m x 2.18m (18'0" x 7'2")

Bedroom One to Front 4.19m max x 2.79m (13'9" max x 9'2")

En-Suite Shower Room to Front