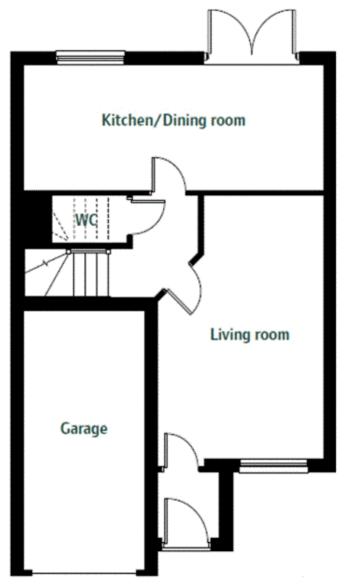

#### **Rooms & Measurements**

Lounge to Front 4.78m x 3m (15'8" x 9'10")

Guest W.C

Modern Kitchen/Diner to Rear 5.49m x 2.18m (18'0" x 7'2")

Bedroom One to Front 4.19m max x 2.79m (13'9" max x 9'2")

En-Suite Shower Room to Front

Bedroom Two to Rear 3.28m x 2.49m (10'9" x 8'2")

Bedroom Three to Rear 2.79m x 2.18m (9'2" x 7'2")

Family Bathroom to Side 2.49m x 1.5m (8'2" x 4'11")

Integral Garage 4.78m x 2.18m (15'8" x 7'2")")