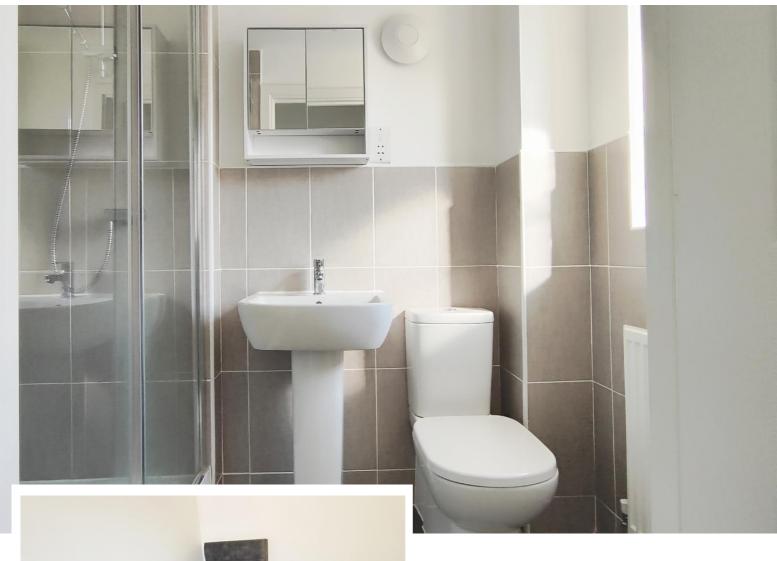

#### **Rooms & Measurements**

Lounge to Front 4.78m x 3m (15'8" x 9'10")

Guest W.C

Modern Kitchen/Diner to Rear 5.49m x 2.18m (18'0" x 7'2")

Bedroom One to Front 4.19m max x 2.79m (13'9" max x 9'2")

En-Suite Shower Room to Front

Bedroom Two to Rear 3.28m x 2.49m (10'9" x 8'2")

Bedroom Three to Rear 2.79m x 2.18m (9'2" x 7'2")

Family Bathroom to Side 2.49m x 1.5m (8'2" x 4'11")

Integral Garage 4.78m x 2.18m (15'8" x 7'2")")