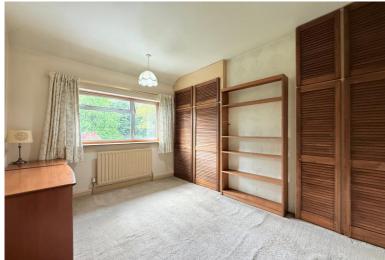

Bedroom One to Front 4.17m x 2.82m (13'8" x 9'3")

Bedroom Two to Rear 3.25m x 2.57m (10'8" x 8'5")

Bedroom Three to Front 2.29m x 1.83m (7'6" x 6'0")

Family Bathroom to Rear 2.06m x 2.01m (6'9" x 6'7")