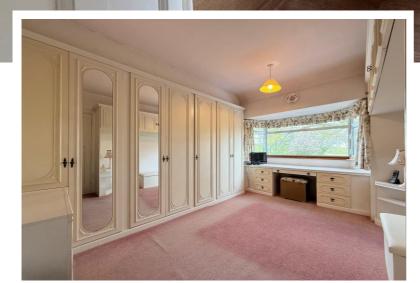

Bedroom One to Front 4.17m x 2.82m (13'8" x 9'3")

Bedroom Two to Rear 3.25m x 2.57m (10'8" x 8'5")

Bedroom Three to Front 2.29m x 1.83m (7'6" x 6'0")

Family Bathroom to Rear 2.06m x 2.01m (6'9" x 6'7")