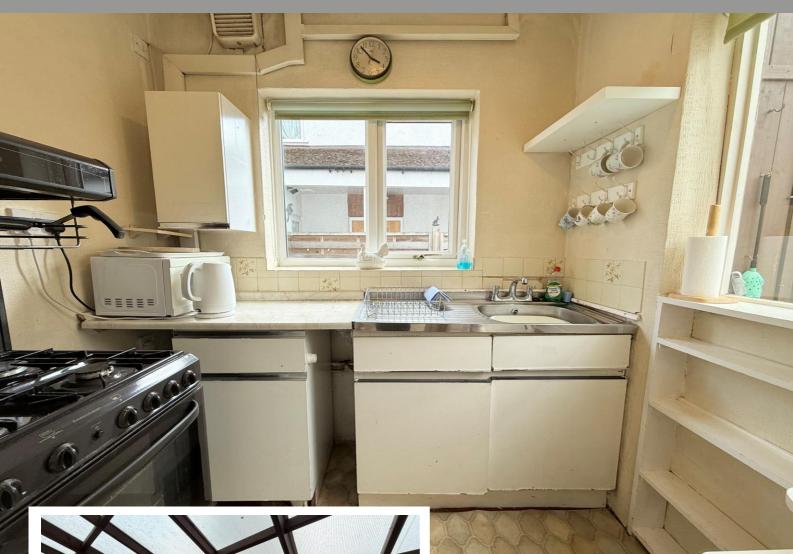

### **Property Description**

A semi-detached property situated in a most popular location with open views to front. Benefiting from no upward chain and offering accommodation comprising two reception rooms, kitchen (requiring updating), sun room, guest W.C, three bedrooms, family bathroom, West facing rear garden and driveway parking

#### **Rooms & Measurements**

Reception Room One to Front 3.99m x 3.2m max (13'1" x 10'6" max)

Reception Room Two to Rear 3.53m x 3.25m (11'7" x 10'8")

Sun Room 4.47m x 2.26m (14'8" x 7'5")

Kitchen 2.06m x 1.42m (6'9" x 4'8")