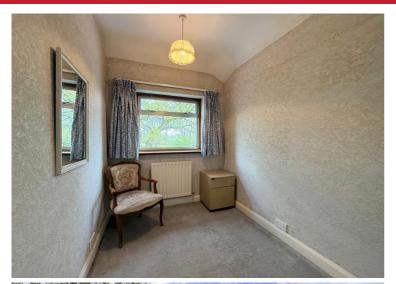

Bedroom One to Front 4.17m x 2.82m (13'8" x 9'3")

Bedroom Two to Rear 3.25m x 2.57m (10'8" x 8'5")

Bedroom Three to Front 2.29m x 1.83m (7'6" x 6'0")

Family Bathroom to Rear 2.06m x 2.01m (6'9" x 6'7")