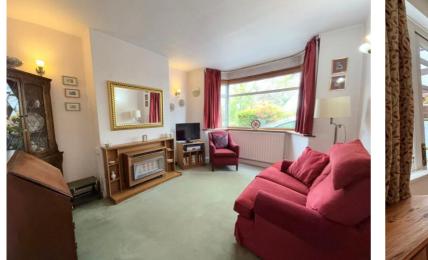

#### **Rooms & Measurements**

Reception Room One to Front 3.99m x 3.2m max (13'1" x 10'6" max)

Reception Room Two to Rear 3.53m x 3.25m (11'7" x 10'8")

Sun Room 4.47m x 2.26m (14'8" x 7'5")

Kitchen 2.06m x 1.42m (6'9" x 4'8")