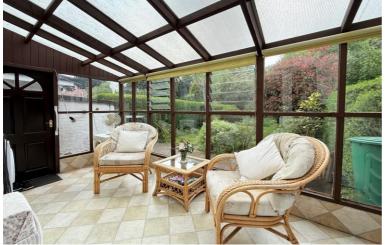

#### **Rooms & Measurements**

Reception Room One to Front 3.99m x 3.2m max (13'1" x 10'6" max)

Reception Room Two to Rear 3.53m x 3.25m (11'7" x 10'8")

Sun Room 4.47m x 2.26m (14'8" x 7'5")

Kitchen 2.06m x 1.42m (6'9" x 4'8")