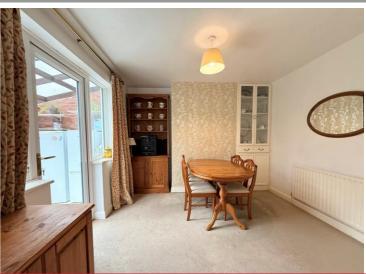

#### **Rooms & Measurements**

Reception Room One to Front 3.99m x 3.2m max (13'1" x 10'6" max)

Reception Room Two to Rear 3.53m x 3.25m (11'7" x 10'8")

Sun Room 4.47m x 2.26m (14'8" x 7'5")

Kitchen 2.06m x 1.42m (6'9" x 4'8")