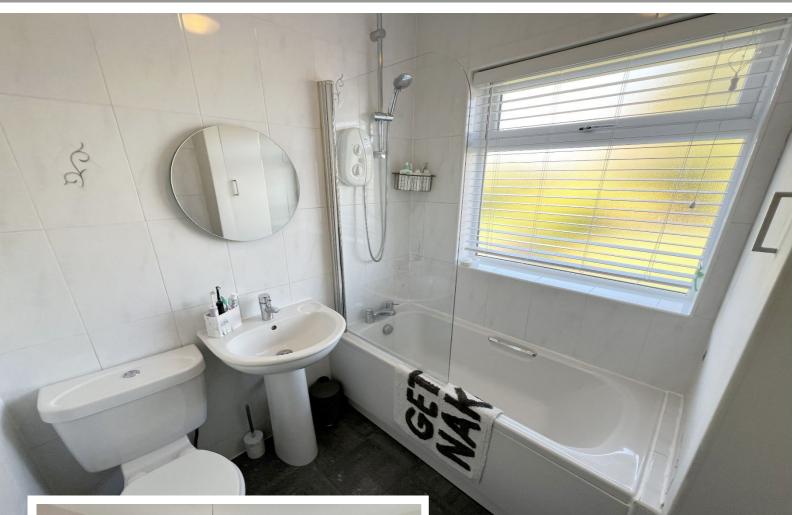

Bedroom One to Front 3.7m x 3m (12'1" x 9'10")

Bedroom Two to Rear 3.7m x 2.9m (12'1" x 9'6")

Bedroom Three to Front 2m x 1.8m (6'6" x 5'10")

Family Bathroom to Rear 1.9m x 1.7m (6'2" x 5'6")