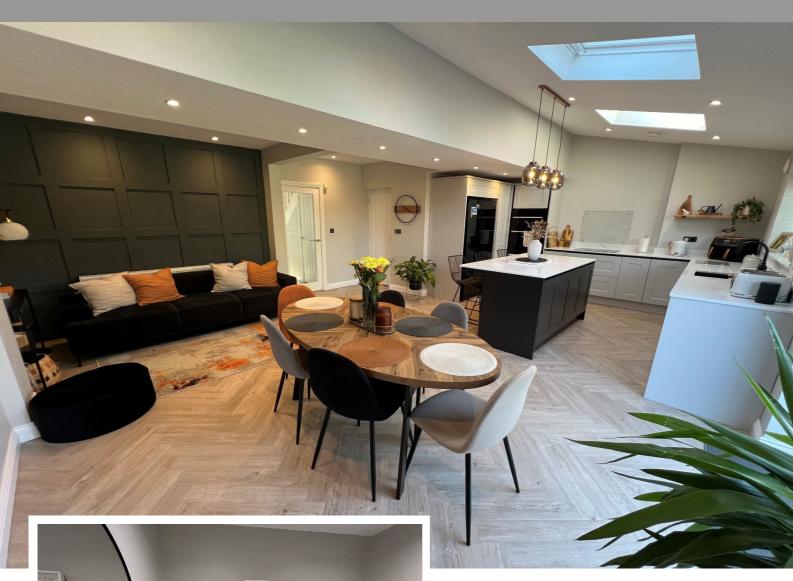

## **Property Description**

A beautifully presented and extended semidetached property offering three bedrooms, lounge, extended & re-fitted open plan kitchen/diner, utility room, ground floor shower room, family bathroom, large landscaped Westerly facing rear garden, garage store and offroad parking

## **Rooms & Measurements**

Lounge to Front 4.7m (into bay) x 3m (15'5" x 9'10") Extended Kitchen Diner Family Room 6.7m x 5.4m (21'11" x 17'8")

L Shaped Utility Room 3.2m x 1.9m (10'5" x 6'2")

Modern Ground Floor Shower Room