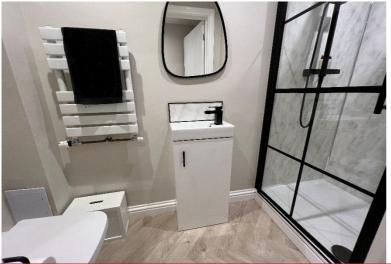

## **Rooms & Measurements**

Lounge to Front 4.7m (into bay) x 3m (15'5" x 9'10") Extended Kitchen Diner Family Room 6.7m x 5.4m (21'11" x 17'8")

L Shaped Utility Room 3.2m x 1.9m (10'5" x 6'2")

Modern Ground Floor Shower Room