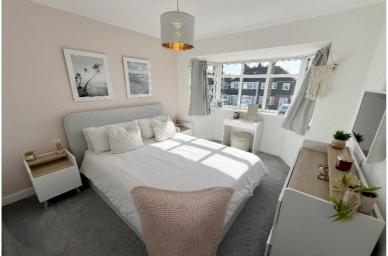

Bedroom One to Front 3.7m x 3m (12'1" x 9'10")

Bedroom Two to Rear 3.7m x 2.9m (12'1" x 9'6")

Bedroom Three to Front 2m x 1.8m (6'6" x 5'10")

Family Bathroom to Rear 1.9m x 1.7m (6'2" x 5'6")