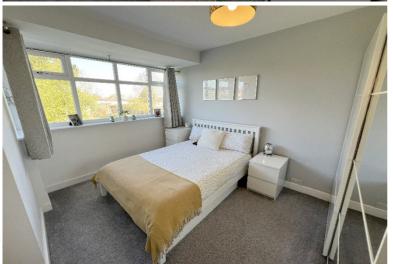

Bedroom One to Front 3.7m x 3m (12'1" x 9'10")

Bedroom Two to Rear 3.7m x 2.9m (12'1" x 9'6")

Bedroom Three to Front 2m x 1.8m (6'6" x 5'10")

Family Bathroom to Rear 1.9m x 1.7m (6'2" x 5'6")