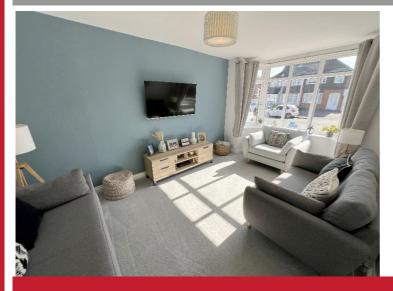

• Lounge & Utility Room

## **Rooms & Measurements**

Lounge to Front 4.7m (into bay) x 3m (15'5" x 9'10") Extended Kitchen Diner Family Room 6.7m x 5.4m (21'11" x 17'8")

L Shaped Utility Room 3.2m x 1.9m (10'5" x 6'2")

Modern Ground Floor Shower Room