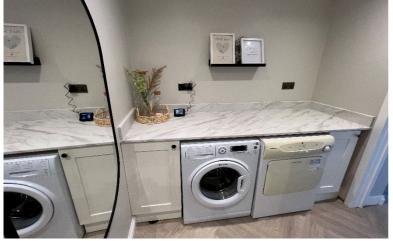

## **Rooms & Measurements**

Lounge to Front 4.7m (into bay) x 3m (15'5" x 9'10") Extended Kitchen Diner Family Room 6.7m x 5.4m (21'11" x 17'8")

L Shaped Utility Room 3.2m x 1.9m (10'5" x 6'2")

Modern Ground Floor Shower Room