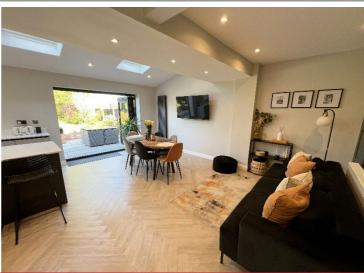

## **Property Description**

A beautifully presented and extended semidetached property offering three bedrooms, lounge, extended & re-fitted open plan kitchen/diner, utility room, ground floor shower room, family bathroom, large landscaped Westerly facing rear garden, garage store and offroad parking

## **Rooms & Measurements**

Lounge to Front 4.7m (into bay) x 3m (15'5" x 9'10") Extended Kitchen Diner Family Room 6.7m x 5.4m (21'11" x 17'8")

L Shaped Utility Room 3.2m x 1.9m (10'5" x 6'2")

Modern Ground Floor Shower Room