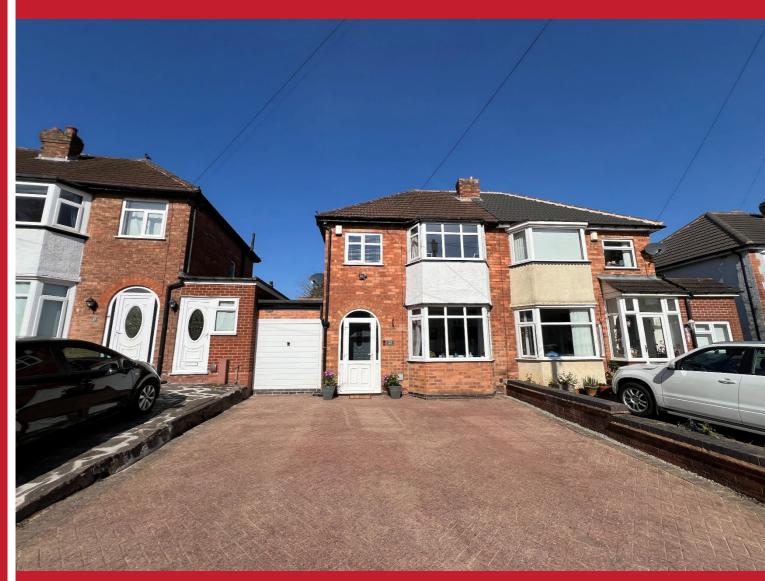

## **Goodway Road**

Solihull

£360,000

- A Beautifully Presented & Extended Three Bedroom Property
- Re-Fitted Kitchen/Diner & Ground FloorShower Room
- Extensive Westerly Facing Rear Garden
- Current EPC Rating 68 (D) Current Council Tax Band - C

## **Property Description**

A beautifully presented and extended semidetached property offering three bedrooms, lounge, extended & re-fitted open plan kitchen/diner, utility room, ground floor shower room, family bathroom, large landscaped Westerly facing rear garden, garage store and offroad parking