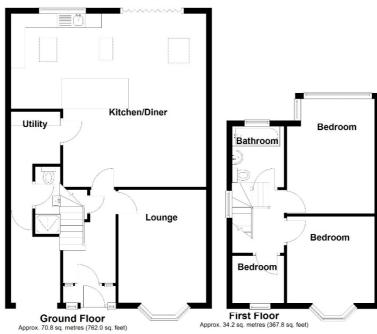

## **Rooms & Measurements**

Lounge to Front 4.7m (into bay) x 3m (15'5" x 9'10") Extended Kitchen Diner Family Room 6.7m x 5.4m (21'11" x 17'8")

L Shaped Utility Room 3.2m x 1.9m (10'5" x 6'2")

Modern Ground Floor Shower Room

Bedroom One to Front 3.7m x 3m (12'1" x 9'10")

Bedroom Two to Rear 3.7m x 2.9m (12'1" x 9'6")

Bedroom Three to Front 2m x 1.8m (6'6" x 5'10")

Family Bathroom to Rear 1.9m x 1.7m (6'2" x 5'6")

Current council tax band – C

Total area: approx. 105.0 sq. metres (1129.8 sq. feet)

316 Stratford Road Shirley Solihull B90 3DN

www.smart-homes.co.uk 0121 744 4144 Agents Note: Whilst every care has been taken to prepare these particulars, they are for guidance purposes only. We believe all information to be correct from the day of marketing however, we advise and recommend that your conveyancer and or surveyor verifies all information supplied. All measurements are approximate are for general guidance purposes only and whilst every care has been taken to ensure their accuracy, they should not be relied upon and potential buyers are advised to recheck the measurements.