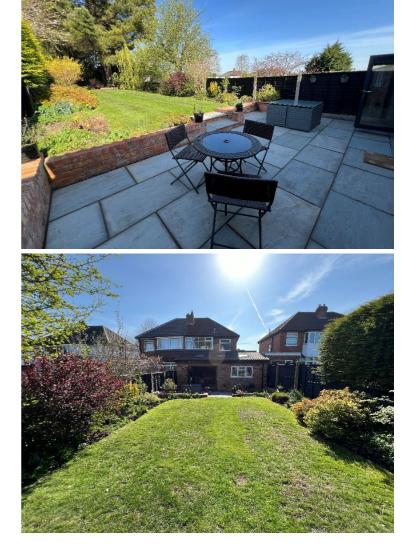

## **Goodway Road**

Solihull

£360,000

- A Beautifully Presented & Extended Three Bedroom Property
- Re-Fitted Kitchen/Diner & Ground FloorShower Room
- Extensive Westerly Facing Rear Garden
- Current EPC Rating 68 (D) Current Council Tax Band - C

## **Property Description**

A beautifully presented and extended semidetached property offering three bedrooms, lounge, extended & re-fitted open plan kitchen/diner, utility room, ground floor shower room, family bathroom, large landscaped Westerly facing rear garden, garage store and offroad parking