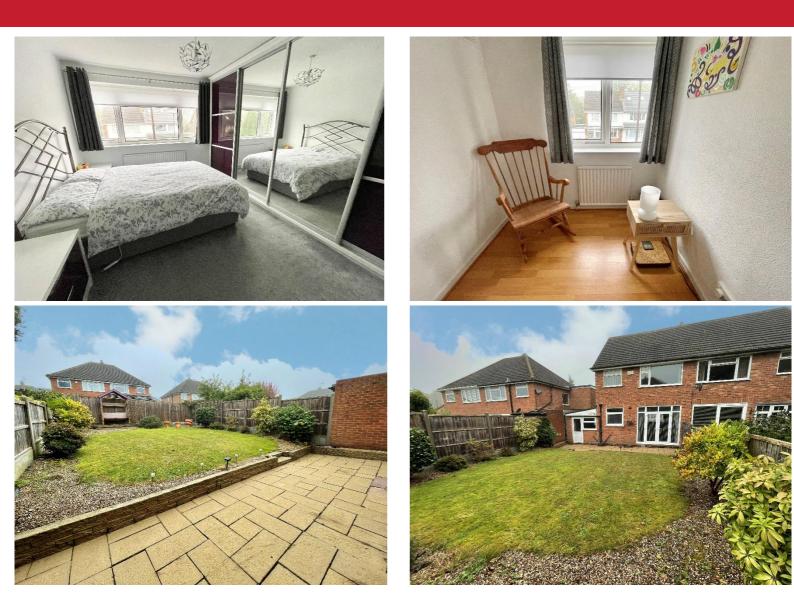

# Bramcote Drive

Solihull

- A Very Well Presented Three Bedroom Family Home
- Re-Fitted Kitchen & Through Lounge/Diner
- Landscaped South/Westerly Facing Rear Garden
- Utility Room & Ample Driveway Parking

## **Property Description**

A well presented traditional semi-detached house situated in a convenient quiet cul-de-sac location. Offering accommodation comprising lounge with adjoining dining room, re-fitted kitchen, utility room, three bedrooms, family bathroom, side garage, off road parking and attractive South/Westerly facing rear garden