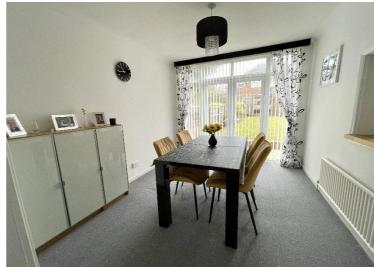

#### **Rooms & Measurements**

Lounge to Front - 4.95m x 3.2m max (16'3" x 10'6" max) Dining Room to Rear - 3.28m x 2.84m (10'9" x 9'4") Re-Fitted Kitchen to Rear - 3.28m x 2.16m (10'9" x 7'1") Utility Room - 3.48m x 2.39m (11'5" x 7'10") Bedroom One to Rear - 4.01m x 3.4m (13'2" x 11'2") Bedroom Two to Front - 3.76m x 3.23m (12'4" x 10'7") Bedroom Three to Front - 2.08m x 1.78m (6'10" x 5'10") Family Bathroom to Rear - 2.57m x 1.68m (8'5" x 5'6") Side Garage - 5.59m x 2.36m (18'4" x 7'9")