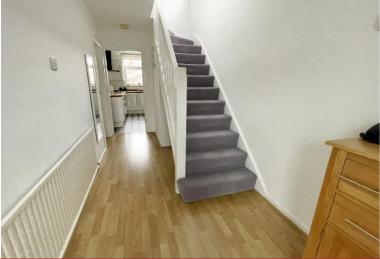

## **Property Description**

A well presented traditional semi-detached house situated in a convenient quiet cul-de-sac location. Offering accommodation comprising lounge with adjoining dining room, re-fitted kitchen, utility room, three bedrooms, family bathroom, side garage, off road parking and attractive South/Westerly facing rear garden

#### **Rooms & Measurements**

Lounge to Front - 4.95m x 3.2m max (16'3" x 10'6" max) Dining Room to Rear - 3.28m x 2.84m (10'9" x 9'4") Re-Fitted Kitchen to Rear - 3.28m x 2.16m (10'9" x 7'1") Utility Room - 3.48m x 2.39m (11'5" x 7'10") Bedroom One to Rear - 4.01m x 3.4m (13'2" x 11'2") Bedroom Two to Front - 3.76m x 3.23m (12'4" x 10'7") Bedroom Three to Front - 2.08m x 1.78m (6'10" x 5'10") Family Bathroom to Rear - 2.57m x 1.68m (8'5" x 5'6") Side Garage - 5.59m x 2.36m (18'4" x 7'9")