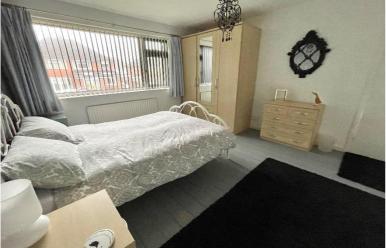

#### **Rooms & Measurements**

Lounge to Front - 4.95m x 3.2m max (16'3" x 10'6" max) Dining Room to Rear - 3.28m x 2.84m (10'9" x 9'4") Re-Fitted Kitchen to Rear - 3.28m x 2.16m (10'9" x 7'1") Utility Room - 3.48m x 2.39m (11'5" x 7'10") Bedroom One to Rear - 4.01m x 3.4m (13'2" x 11'2") Bedroom Two to Front - 3.76m x 3.23m (12'4" x 10'7") Bedroom Three to Front - 2.08m x 1.78m (6'10" x 5'10") Family Bathroom to Rear - 2.57m x 1.68m (8'5" x 5'6") Side Garage - 5.59m x 2.36m (18'4" x 7'9")