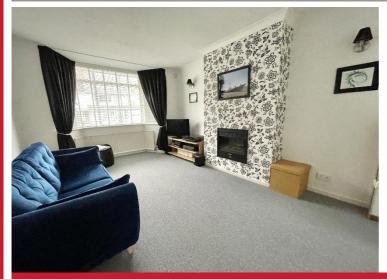

#### **Rooms & Measurements**

Lounge to Front - 4.95m x 3.2m max (16'3" x 10'6" max) Dining Room to Rear - 3.28m x 2.84m (10'9" x 9'4") Re-Fitted Kitchen to Rear - 3.28m x 2.16m (10'9" x 7'1") Utility Room - 3.48m x 2.39m (11'5" x 7'10") Bedroom One to Rear - 4.01m x 3.4m (13'2" x 11'2") Bedroom Two to Front - 3.76m x 3.23m (12'4" x 10'7") Bedroom Three to Front - 2.08m x 1.78m (6'10" x 5'10") Family Bathroom to Rear - 2.57m x 1.68m (8'5" x 5'6") Side Garage - 5.59m x 2.36m (18'4" x 7'9")