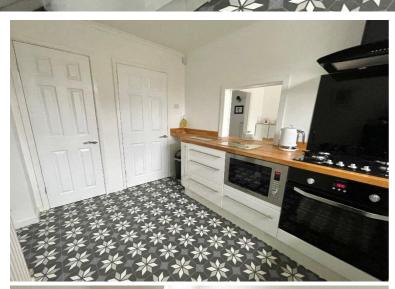

#### **Rooms & Measurements**

Lounge to Front - 4.95m x 3.2m max (16'3" x 10'6" max) Dining Room to Rear - 3.28m x 2.84m (10'9" x 9'4") Re-Fitted Kitchen to Rear - 3.28m x 2.16m (10'9" x 7'1") Utility Room - 3.48m x 2.39m (11'5" x 7'10") Bedroom One to Rear - 4.01m x 3.4m (13'2" x 11'2") Bedroom Two to Front - 3.76m x 3.23m (12'4" x 10'7") Bedroom Three to Front - 2.08m x 1.78m (6'10" x 5'10") Family Bathroom to Rear - 2.57m x 1.68m (8'5" x 5'6") Side Garage - 5.59m x 2.36m (18'4" x 7'9")