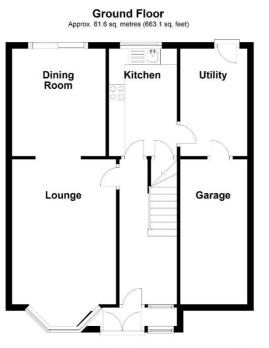

#### **Rooms & Measurements**

Lounge to Front - 4.95m x 3.2m max (16'3" x 10'6" max) Dining Room to Rear - 3.28m x 2.84m (10'9" x 9'4") Re-Fitted Kitchen to Rear - 3.28m x 2.16m (10'9" x 7'1") Utility Room - 3.48m x 2.39m (11'5" x 7'10") Bedroom One to Rear - 4.01m x 3.4m (13'2" x 11'2") Bedroom Two to Front - 3.76m x 3.23m (12'4" x 10'7") Bedroom Three to Front - 2.08m x 1.78m (6'10" x 5'10") Family Bathroom to Rear - 2.57m x 1.68m (8'5" x 5'6") Side Garage - 5.59m x 2.36m (18'4" x 7'9")