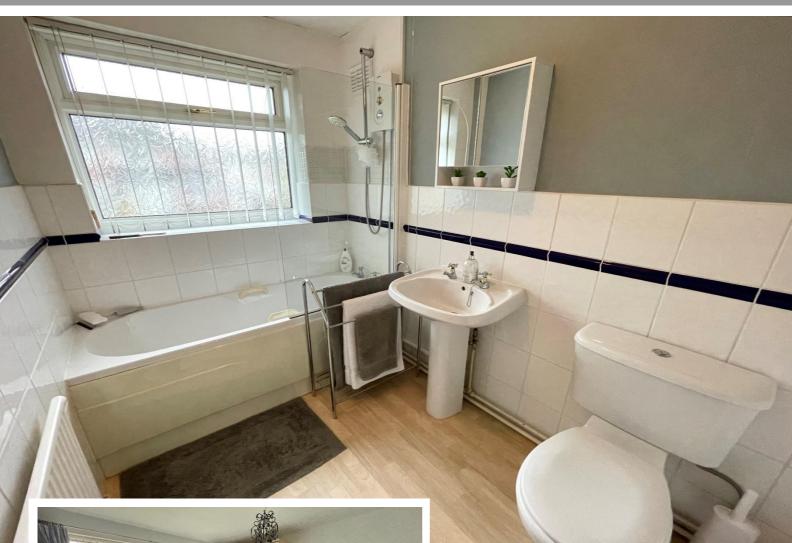

#### **Rooms & Measurements**

Lounge to Front - 4.95m x 3.2m max (16'3" x 10'6" max) Dining Room to Rear - 3.28m x 2.84m (10'9" x 9'4") Re-Fitted Kitchen to Rear - 3.28m x 2.16m (10'9" x 7'1") Utility Room - 3.48m x 2.39m (11'5" x 7'10") Bedroom One to Rear - 4.01m x 3.4m (13'2" x 11'2") Bedroom Two to Front - 3.76m x 3.23m (12'4" x 10'7") Bedroom Three to Front - 2.08m x 1.78m (6'10" x 5'10") Family Bathroom to Rear - 2.57m x 1.68m (8'5" x 5'6") Side Garage - 5.59m x 2.36m (18'4" x 7'9")