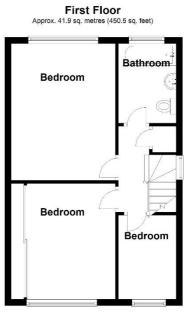

#### **Rooms & Measurements**

Lounge to Front - 4.95m x 3.2m max (16'3" x 10'6" max) Dining Room to Rear - 3.28m x 2.84m (10'9" x 9'4") Re-Fitted Kitchen to Rear - 3.28m x 2.16m (10'9" x 7'1") Utility Room - 3.48m x 2.39m (11'5" x 7'10") Bedroom One to Rear - 4.01m x 3.4m (13'2" x 11'2") Bedroom Two to Front - 3.76m x 3.23m (12'4" x 10'7") Bedroom Three to Front - 2.08m x 1.78m (6'10" x 5'10") Family Bathroom to Rear - 2.57m x 1.68m (8'5" x 5'6") Side Garage - 5.59m x 2.36m (18'4" x 7'9")