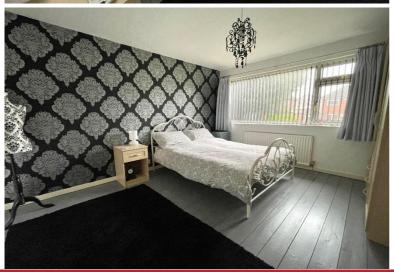

#### **Rooms & Measurements**

Lounge to Front - 4.95m x 3.2m max (16'3" x 10'6" max) Dining Room to Rear - 3.28m x 2.84m (10'9" x 9'4") Re-Fitted Kitchen to Rear - 3.28m x 2.16m (10'9" x 7'1") Utility Room - 3.48m x 2.39m (11'5" x 7'10") Bedroom One to Rear - 4.01m x 3.4m (13'2" x 11'2") Bedroom Two to Front - 3.76m x 3.23m (12'4" x 10'7") Bedroom Three to Front - 2.08m x 1.78m (6'10" x 5'10") Family Bathroom to Rear - 2.57m x 1.68m (8'5" x 5'6") Side Garage - 5.59m x 2.36m (18'4" x 7'9")