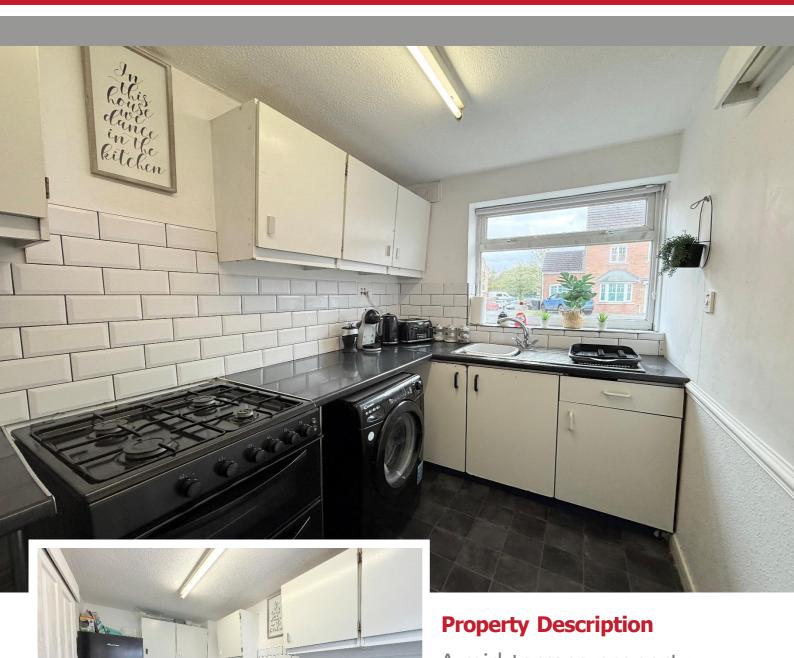

### **Rooms & Measurements**

Fitted Kitchen to Front 3.4m x 1.83m (11'2" x 6'0")

Spacious Lounge/Diner to Rear 5.36m x 3.68m (17'7" x 12'1")

Bedroom One to Rear 3.58m x 3.4m (11'9" x 11'2")

Bedroom Two to Front 3.12m x 2.77m (10'3" x 9'1")