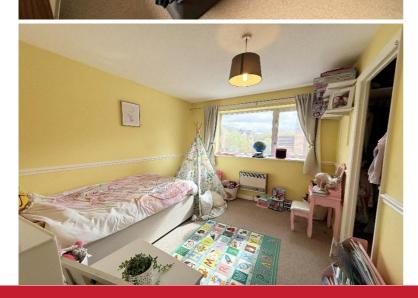

### **Rooms & Measurements**

Fitted Kitchen to Front 3.4m x 1.83m (11'2" x 6'0")

Spacious Lounge/Diner to Rear 5.36m x 3.68m (17'7" x 12'1")

Bedroom One to Rear 3.58m x 3.4m (11'9" x 11'2")

Bedroom Two to Front 3.12m x 2.77m (10'3" x 9'1")