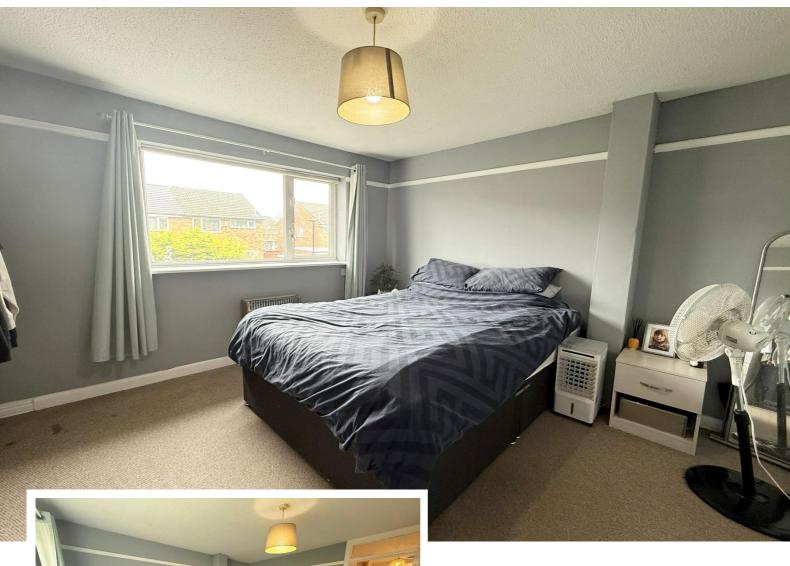

### **Rooms & Measurements**

Fitted Kitchen to Front 3.4m x 1.83m (11'2" x 6'0")

Spacious Lounge/Diner to Rear 5.36m x 3.68m (17'7" x 12'1")

Bedroom One to Rear 3.58m x 3.4m (11'9" x 11'2")

Bedroom Two to Front 3.12m x 2.77m (10'3" x 9'1")