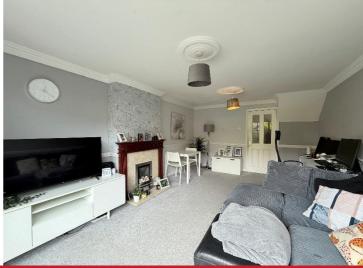

### **Rooms & Measurements**

Fitted Kitchen to Front 3.4m x 1.83m (11'2" x 6'0")

Spacious Lounge/Diner to Rear 5.36m x 3.68m (17'7" x 12'1")

Bedroom One to Rear 3.58m x 3.4m (11'9" x 11'2")

Bedroom Two to Front 3.12m x 2.77m (10'3" x 9'1")