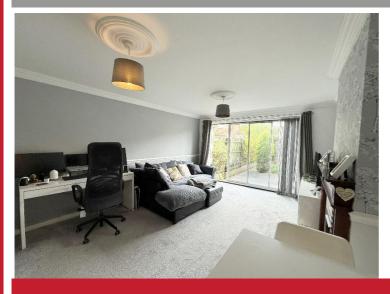

### **Rooms & Measurements**

Fitted Kitchen to Front 3.4m x 1.83m (11'2" x 6'0")

Spacious Lounge/Diner to Rear 5.36m x 3.68m (17'7" x 12'1")

Bedroom One to Rear 3.58m x 3.4m (11'9" x 11'2")

Bedroom Two to Front 3.12m x 2.77m (10'3" x 9'1")