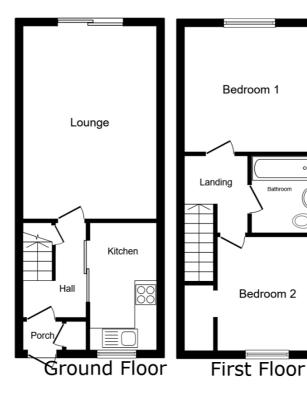

### **Rooms & Measurements**

Fitted Kitchen to Front 3.4m x 1.83m (11'2" x 6'0")

Spacious Lounge/Diner to Rear 5.36m x 3.68m (17'7" x 12'1")

Bedroom One to Rear 3.58m x 3.4m (11'9" x 11'2")

Bedroom Two to Front 3.12m x 2.77m (10'3" x 9'1")

Family Bathroom 2.06m x 1.88m (6'9" x 6'2")