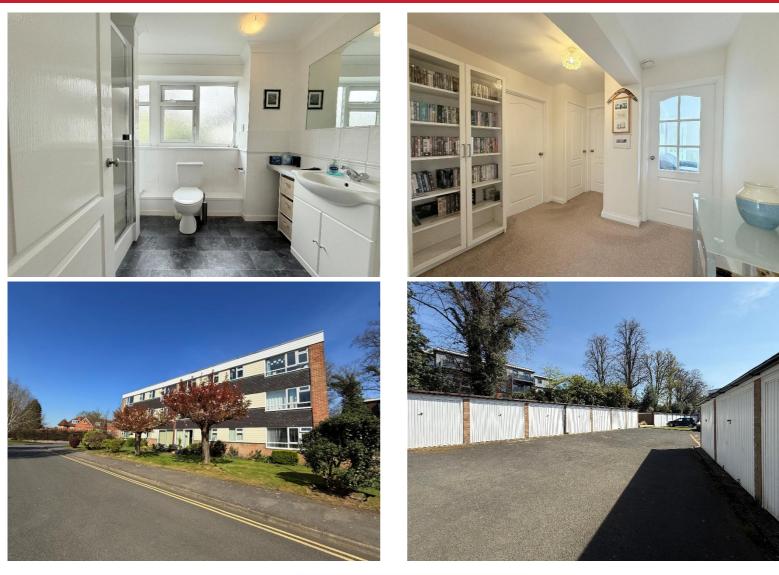

#### smarthomes

- A Spacious & Well Presented First Floor Apartment
- Two Double Bedrooms & Spacious Lounge/Diner
- Garage En-Bloc 0
- En-Suite Shower Room & Guest Shower Room

### **Property Description**

A well presented first floor apartment situated in a most convenient location a stones throw from Solihull town centre. Offering spacious accommodation comprising an open plan lounge/diner, modern fitted kitchen, two double bedrooms, en-suite shower room, guest shower room, garage en-bloc and well maintained communal gardens