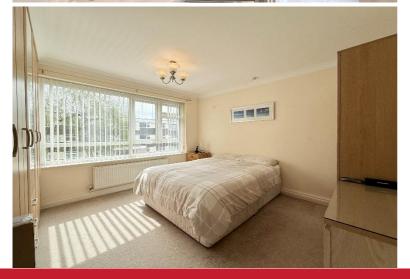

### **Rooms & Measurements**

Modern Fitted Kitchen 3.86m max x 3.48m max (12'8" max x 11'5" max)

Open Plan Lounge/Diner 8.28m max x 3.35m max (27'2" max x 11'0" max)

Bedroom One 3.53m x 2.92m (11'7" x 9'7")