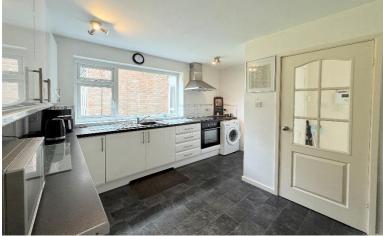

### **Property Description**

A well presented first floor apartment situated in a most convenient location a stones throw from Solihull town centre. Offering spacious accommodation comprising an open plan lounge/diner, modern fitted kitchen, two double bedrooms, en-suite shower room, guest shower room, garage en-bloc and well maintained communal gardens

### **Rooms & Measurements**

Modern Fitted Kitchen 3.86m max x 3.48m max (12'8" max x 11'5" max)

Open Plan Lounge/Diner 8.28m max x 3.35m max (27'2" max x 11'0" max)

Bedroom One 3.53m x 2.92m (11'7" x 9'7")