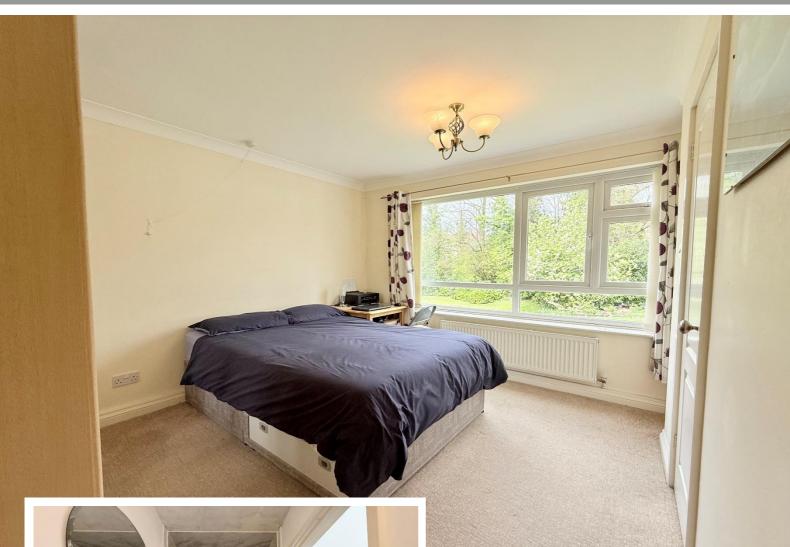

### **Rooms & Measurements**

Modern Fitted Kitchen 3.86m max x 3.48m max (12'8" max x 11'5" max)

Open Plan Lounge/Diner 8.28m max x 3.35m max (27'2" max x 11'0" max)

Bedroom One 3.53m x 2.92m (11'7" x 9'7")