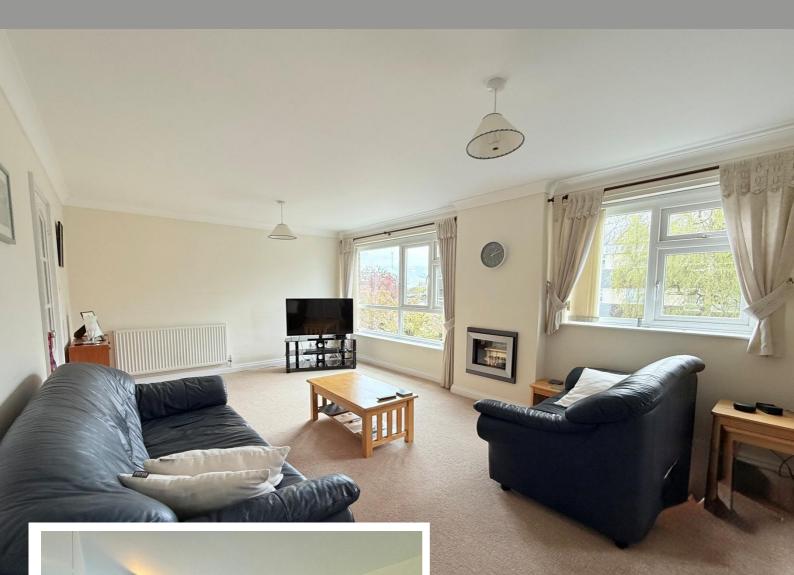

### **Rooms & Measurements**

Modern Fitted Kitchen 3.86m max x 3.48m max (12'8" max x 11'5" max)

Open Plan Lounge/Diner 8.28m max x 3.35m max (27'2" max x 11'0" max)

Bedroom One 3.53m x 2.92m (11'7" x 9'7")