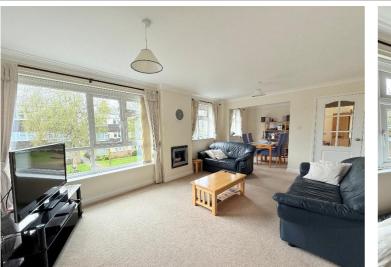

### **Rooms & Measurements**

Modern Fitted Kitchen 3.86m max x 3.48m max (12'8" max x 11'5" max)

Open Plan Lounge/Diner 8.28m max x 3.35m max (27'2" max x 11'0" max)

Bedroom One 3.53m x 2.92m (11'7" x 9'7")