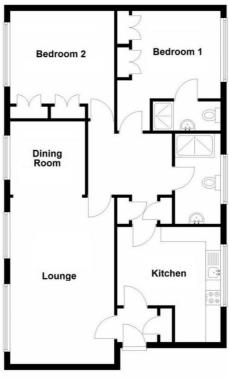

### **Rooms & Measurements**

Modern Fitted Kitchen 3.86m max x 3.48m max (12'8" max x 11'5" max)

Open Plan Lounge/Diner 8.28m max x 3.35m max (27'2" max x 11'0" max)

Bedroom One 3.53m x 2.92m (11'7" x 9'7")

En-Suite Shower Room 2.49m x 0.84m (8'2" x 2'9")

Bedroom Two 3.58m x 3.53m (11'9" x 11'7")

Guest Shower Room 2.77m x 1.96m (9'1" x 6'5")