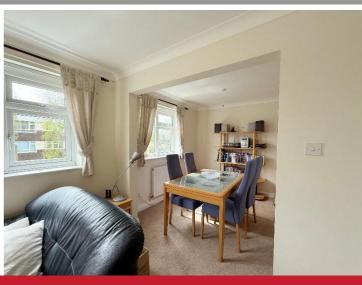

### **Rooms & Measurements**

Modern Fitted Kitchen 3.86m max x 3.48m max (12'8" max x 11'5" max)

Open Plan Lounge/Diner 8.28m max x 3.35m max (27'2" max x 11'0" max)

Bedroom One 3.53m x 2.92m (11'7" x 9'7")