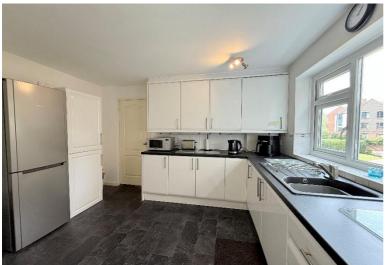

### **Property Description**

A well presented first floor apartment situated in a most convenient location a stones throw from Solihull town centre. Offering spacious accommodation comprising an open plan lounge/diner, modern fitted kitchen, two double bedrooms, en-suite shower room, guest shower room, garage en-bloc and well maintained communal gardens

### **Rooms & Measurements**

Modern Fitted Kitchen 3.86m max x 3.48m max (12'8" max x 11'5" max)

Open Plan Lounge/Diner 8.28m max x 3.35m max (27'2" max x 11'0" max)

Bedroom One 3.53m x 2.92m (11'7" x 9'7")