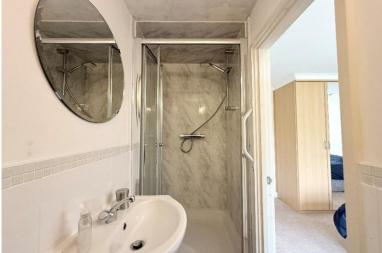

En-Suite Shower Room 2.49m x 0.84m (8'2" x 2'9")

Bedroom Two 3.58m x 3.53m (11'9" x 11'7")

Guest Shower Room 2.77m x 1.96m (9'1" x 6'5")