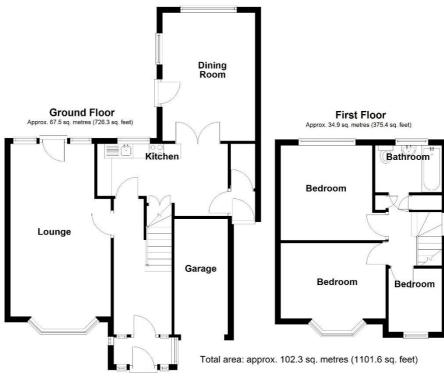

### **Rooms & Measurements**

Through Lounge/Diner 7.52m x 3.45m (24'8" x 11'4")

Extended Kitchen 4.6m x 2.36m (15'1" x 7'9")

Extended Dining Room 4.65m x 2.9m (15'3" x 9'6")

Bedroom One to Front 3.96m x 3.43m (13'0" (into bay) x 11'3")

Bedroom Two to Rear 3.12m x 3.45m (10'3" x 11'4")

Bedroom Three to Front 2.54m x 1.88m (8'4" x 6'2")

Family Bathroom to Rear 2.21m x 1.55m (7'3" x 5'1")