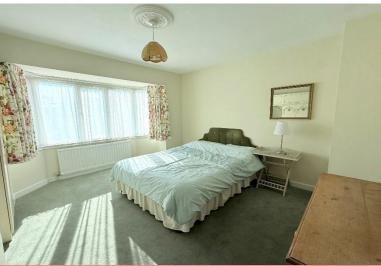

### **Rooms & Measurements**

Through Lounge/Diner 7.52m x 3.45m (24'8" x 11'4")

Extended Kitchen 4.6m x 2.36m (15'1" x 7'9")

Extended Dining Room 4.65m x 2.9m (15'3" x 9'6")

Bedroom One to Front 3.96m x 3.43m (13'0" (into bay) x 11'3")