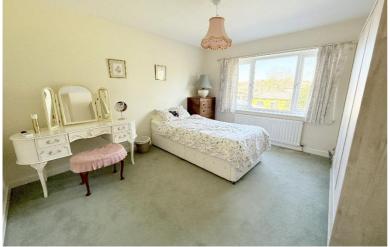

### **Rooms & Measurements**

Through Lounge/Diner 7.52m x 3.45m (24'8" x 11'4")

Extended Kitchen 4.6m x 2.36m (15'1" x 7'9")

Extended Dining Room 4.65m x 2.9m (15'3" x 9'6")

Bedroom One to Front 3.96m x 3.43m (13'0" (into bay) x 11'3")

Bedroom Two to Rear 3.12m x 3.45m (10'3" x 11'4")

Bedroom Three to Front 2.54m x 1.88m (8'4" x 6'2")

Family Bathroom to Rear 2.21m x 1.55m (7'3" x 5'1")