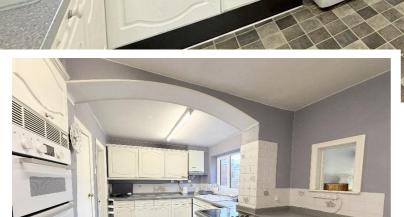

## **Property Description**

Offered for sale with no upward chain, a three bedroom semi detached property in need of some internal modernisation and offering potential to extend further (subject to planning permission). The property briefly affords three bedrooms, through lounge/diner, extended kitchen, extended dining room, guest WC, bathroom, rear garden, garage and off-road parking

### **Rooms & Measurements**

Through Lounge/Diner 7.52m x 3.45m (24'8" x 11'4")

Extended Kitchen 4.6m x 2.36m (15'1" x 7'9")

Extended Dining Room 4.65m x 2.9m (15'3" x 9'6")

Bedroom One to Front 3.96m x 3.43m (13'0" (into bay) x 11'3")