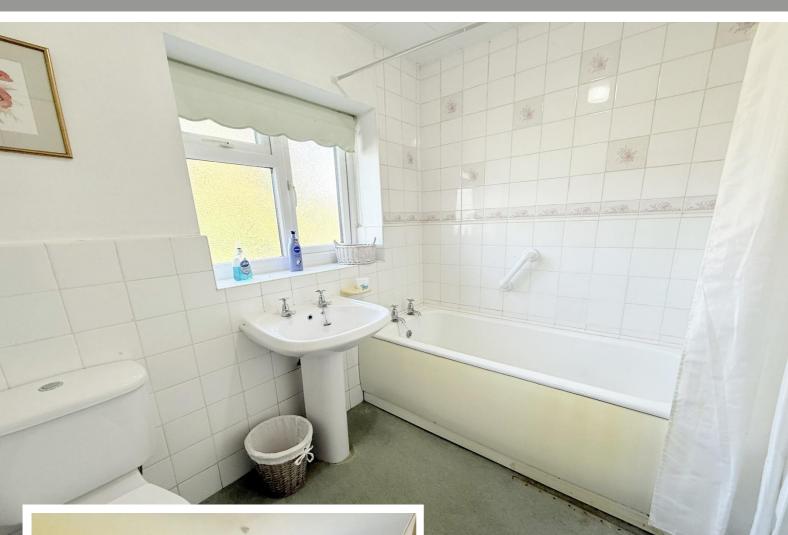

Bedroom Two to Rear 3.12m x 3.45m (10'3" x 11'4")

Bedroom Three to Front 2.54m x 1.88m (8'4" x 6'2")

Family Bathroom to Rear 2.21m x 1.55m (7'3" x 5'1")