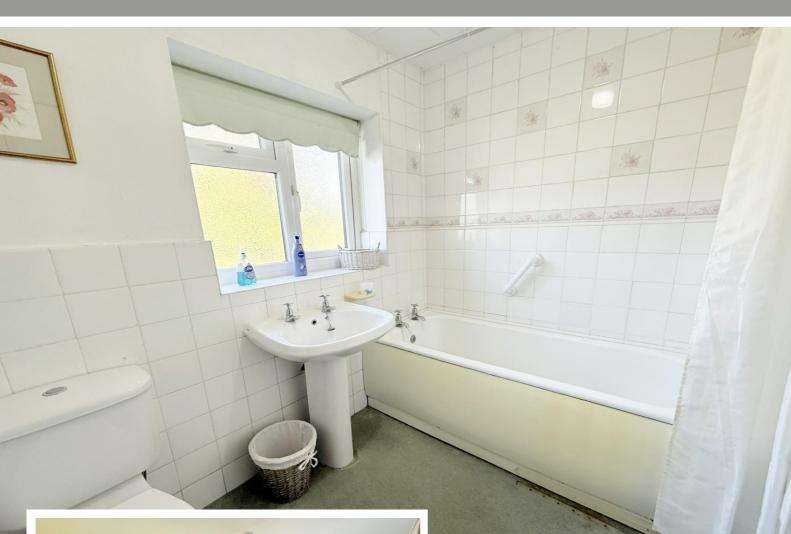

Bedroom Two to Rear 3.12m x 3.45m (10'3" x 11'4")

Bedroom Three to Front 2.54m x 1.88m (8'4" x 6'2")

Family Bathroom to Rear 2.21m x 1.55m (7'3" x 5'1")