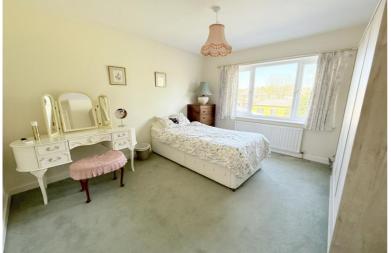

## **Rooms & Measurements**

Through Lounge/Diner 7.52m x 3.45m (24'8" x 11'4")

Extended Kitchen 4.6m x 2.36m (15'1" x 7'9")

Extended Dining Room 4.65m x 2.9m (15'3" x 9'6")

Bedroom One to Front 3.96m x 3.43m (13'0" (into bay) x 11'3")

Bedroom Two to Rear 3.12m x 3.45m (10'3" x 11'4")

Bedroom Three to Front 2.54m x 1.88m (8'4" x 6'2")

Family Bathroom to Rear 2.21m x 1.55m (7'3" x 5'1")