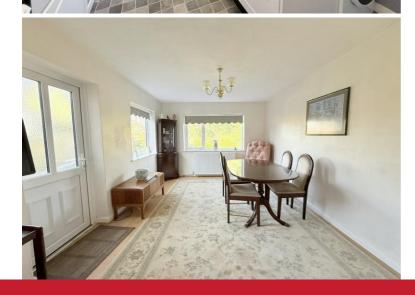

## **Rooms & Measurements**

Through Lounge/Diner 7.52m x 3.45m (24'8" x 11'4")

Extended Kitchen 4.6m x 2.36m (15'1" x 7'9")

Extended Dining Room 4.65m x 2.9m (15'3" x 9'6")

Bedroom One to Front 3.96m x 3.43m (13'0" (into bay) x 11'3")