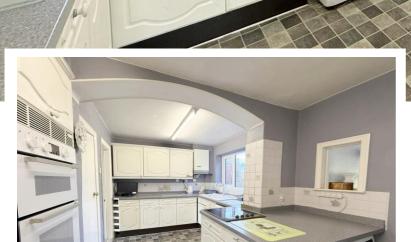

## **Property Description**

Offered for sale with no upward chain, a three bedroom semi detached property in need of some internal modernisation and offering potential to extend further (subject to planning permission). The property briefly affords three bedrooms, through lounge/diner, extended kitchen, extended dining room, guest WC, bathroom, rear garden, garage and off-road parking

## **Rooms & Measurements**

Through Lounge/Diner 7.52m x 3.45m (24'8" x 11'4")

Extended Kitchen 4.6m x 2.36m (15'1" x 7'9")

Extended Dining Room 4.65m x 2.9m (15'3" x 9'6")

Bedroom One to Front 3.96m x 3.43m (13'0" (into bay) x 11'3")