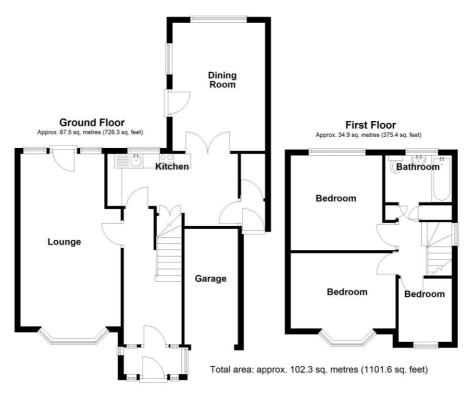

## **Property Description**

Offered for sale with no upward chain, a three bedroom semi detached property in need of some internal modernisation and offering potential to extend further (subject to planning permission). The property briefly affords three bedrooms, through lounge/diner, extended kitchen, extended dining room, guest WC, bathroom, rear garden, garage and off-road parking

## **Rooms & Measurements**

Through Lounge/Diner 7.52m x 3.45m (24'8" x 11'4")

Extended Kitchen 4.6m x 2.36m (15'1" x 7'9")

Extended Dining Room 4.65m x 2.9m (15'3" x 9'6")

Bedroom One to Front 3.96m x 3.43m (13'0" (into bay) x 11'3")

Bedroom Two to Rear 3.12m x 3.45m (10'3" x 11'4")

Bedroom Three to Front 2.54m x 1.88m (8'4" x 6'2")

Family Bathroom to Rear 2.21m x 1.55m (7'3" x 5'1")