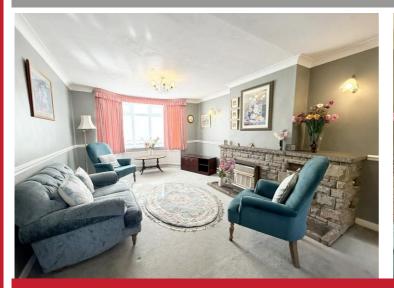

## **Property Description**

Offered for sale with no upward chain, a three bedroom semi detached property in need of some internal modernisation and offering potential to extend further (subject to planning permission). The property briefly affords three bedrooms, through lounge/diner, extended kitchen, extended dining room, guest WC, bathroom, rear garden, garage and off-road parking

## **Rooms & Measurements**

Through Lounge/Diner 7.52m x 3.45m (24'8" x 11'4")

Extended Kitchen 4.6m x 2.36m (15'1" x 7'9")

Extended Dining Room 4.65m x 2.9m (15'3" x 9'6")

Bedroom One to Front 3.96m x 3.43m (13'0" (into bay) x 11'3")