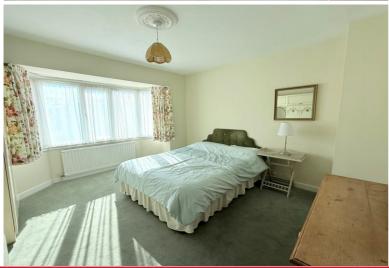

## **Rooms & Measurements**

Through Lounge/Diner 7.52m x 3.45m (24'8" x 11'4")

Extended Kitchen 4.6m x 2.36m (15'1" x 7'9")

Extended Dining Room 4.65m x 2.9m (15'3" x 9'6")

Bedroom One to Front 3.96m x 3.43m (13'0" (into bay) x 11'3")

Bedroom Two to Rear 3.12m x 3.45m (10'3" x 11'4")

Bedroom Three to Front 2.54m x 1.88m (8'4" x 6'2")

Family Bathroom to Rear 2.21m x 1.55m (7'3" x 5'1")