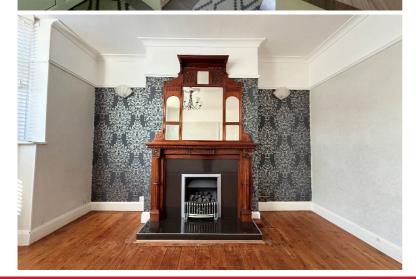

## **Property Description**

A deceptively spacious and well maintained link detached family home offering three bedrooms, two reception rooms, fitted kitchen, four piece family bathroom, further separate WC, good sized rear garden, garage and driveway parking

## **Rooms & Measurements**

Entrance Hall

Reception Room One to Front - 3.66m x 3.73m (12'0" (into bay) x 12'3")

Reception Room Two to Rear - 4.04m x 3.25m (13'3" (into bay) x 10'8")

Kitchen to Rear - 3.51m x 1.93m (11'6" x 6'4")