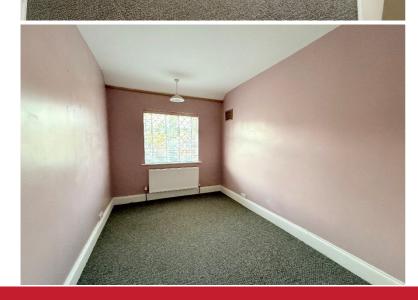

Bedroom One to Front - 5.03m x 3.71m (16'6" x 12'2")

Bedroom Two to Rear - 4.17m x 3.23m (13'8" (into bay) x 10'7")

Bedroom Three to Front - 3.12m x 2.06m (10'3" x 6'9")

Four Piece Family Bathroom to Rear - 2.44m x 1.93m (8'0" x 6'4")