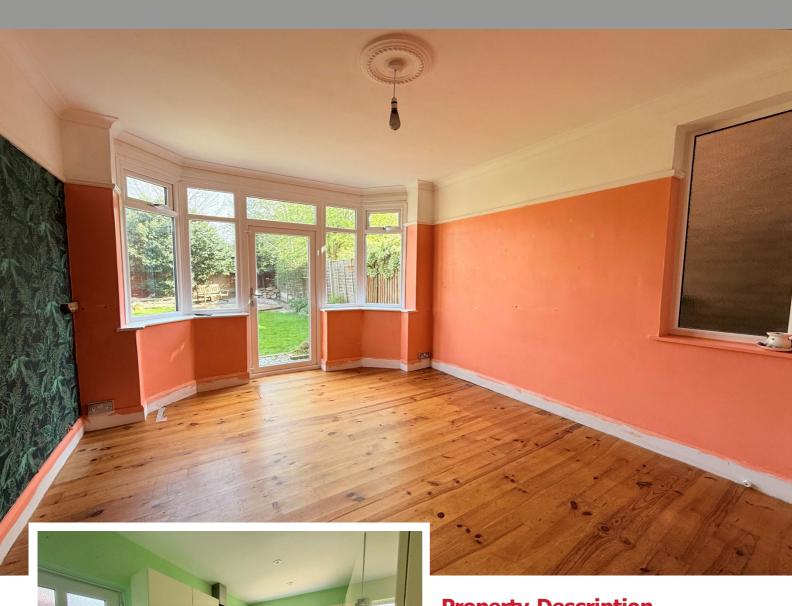

## **Rooms & Measurements**

Entrance Hall

Reception Room One to Front - 3.66m x 3.73m (12'0" (into bay) x 12'3")

Reception Room Two to Rear - 4.04m x 3.25m (13'3" (into bay) x 10'8")

Kitchen to Rear - 3.51m x 1.93m (11'6" x 6'4")