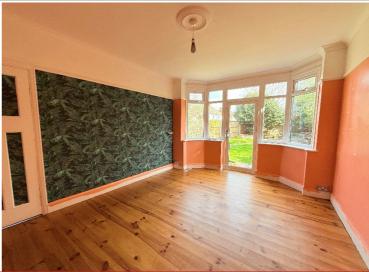

## **Rooms & Measurements**

Entrance Hall

Reception Room One to Front - 3.66m x 3.73m (12'0" (into bay) x 12'3")

Reception Room Two to Rear - 4.04m x 3.25m (13'3" (into bay) x 10'8")

Kitchen to Rear - 3.51m x 1.93m (11'6" x 6'4")