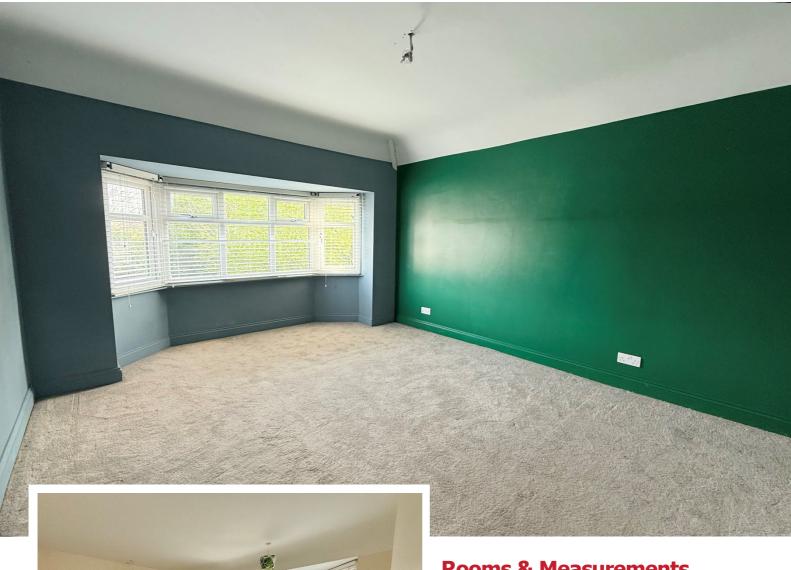

Bedroom One to Front - 5.03m x 3.71m (16'6" x 12'2")

Bedroom Two to Rear - 4.17m x 3.23m (13'8" (into bay) x 10'7")

Bedroom Three to Front - 3.12m x 2.06m (10'3" x 6'9")

Four Piece Family Bathroom to Rear - 2.44m x 1.93m (8'0" x 6'4")