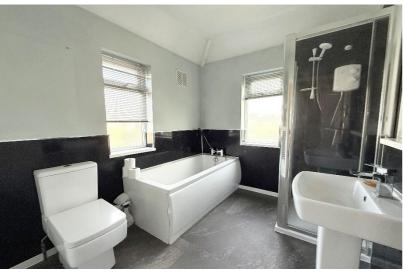

Bedroom One to Front - 5.03m x 3.71m (16'6" x 12'2")

Bedroom Two to Rear - 4.17m x 3.23m (13'8" (into bay) x 10'7")

Bedroom Three to Front - 3.12m x 2.06m (10'3" x 6'9")

Four Piece Family Bathroom to Rear - 2.44m x 1.93m (8'0" x 6'4")