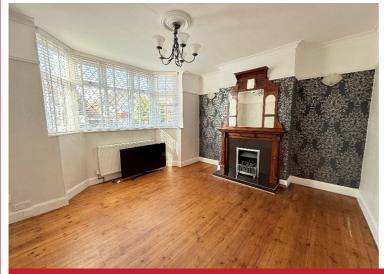

## **Rooms & Measurements**

Entrance Hall

Reception Room One to Front - 3.66m x 3.73m (12'0" (into bay) x 12'3")

Reception Room Two to Rear - 4.04m x 3.25m (13'3" (into bay) x 10'8")

Kitchen to Rear - 3.51m x 1.93m (11'6" x 6'4")