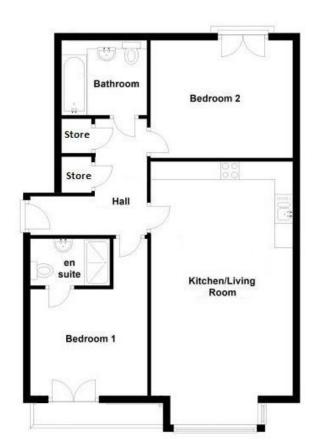

- · Two Double Bedrooms
- En-Suite Shower Room
- One Allocated Parking Space

•

A beautifully presented and recently constructed first floor apartment situated in a most convenient location and offering accommodation comprising an open plan lounge/kitchen/diner, two double bedrooms with balconies, en-suite shower room, family bathroom, one allocated parking space and well maintained communal gardens