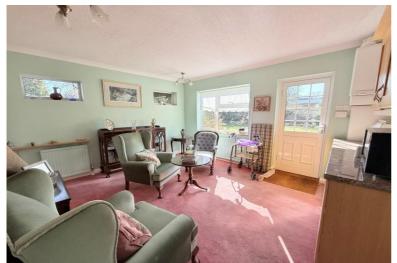

#### **Rooms & Measurements**

Lounge to Front 5.92m x 3.51m (19'5" (into bay) x 11'6" (max) Dining Room 3.18m x 2.59m (10'5" x 8'6") Kitchen 2.46m x 2.13m (8'1" x 7'0") Sitting Room 4.04m x 3.48m (13'3" x 11'5") Guest WC 1.55m x 1.4m (5'1" x 4'7") Bedroom One to Front 4.72m x 3.28m (15'6" (into bay) x 10'9" (max) Bedroom Two to Rear 3.68m x 2.79m (12'1" x 9'2" (max) Bedroom Three to Front 2.13m x 2.64m (7'0" x 8'8") Shower Room to Rear 2.57m x 1.55m (8'5" (max) x 5'1") Loft Room 3.81m x 3.23m (12'6" (max) x 10'7" (max) Garage 4.6m x 2.06m (15'1" x 6'9")