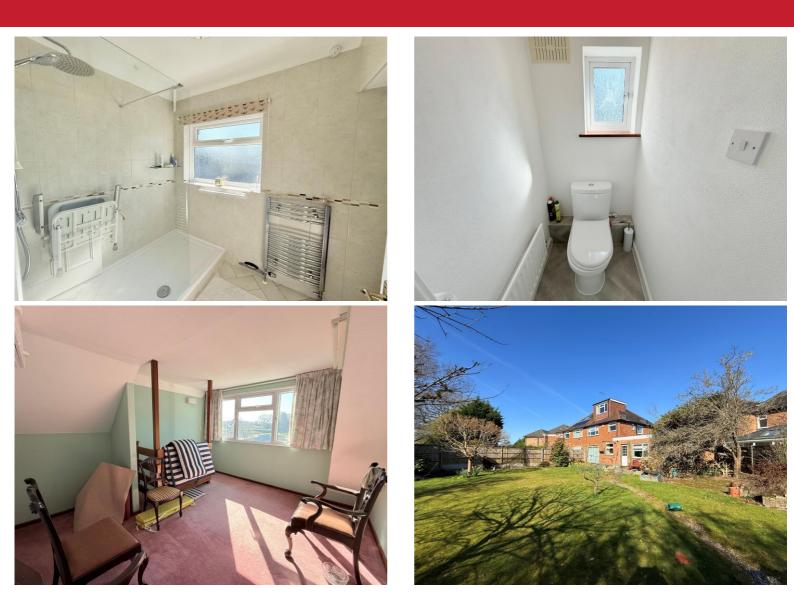

## **Property Description**

A traditional semi-detached property benefiting from no upward chain and briefly affording three bedrooms, three reception rooms, fitted kitchen, guest W.C, loft room, family shower room and separate WC, Southerly facing rear garden, side garage and driveway parking

#### **Rooms & Measurements**

Lounge to Front 5.92m x 3.51m (19'5" (into bay) x 11'6" (max) Dining Room 3.18m x 2.59m (10'5" x 8'6") Kitchen 2.46m x 2.13m (8'1" x 7'0") Sitting Room 4.04m x 3.48m (13'3" x 11'5") Guest WC 1.55m x 1.4m (5'1" x 4'7") Bedroom One to Front 4.72m x 3.28m (15'6" (into bay) x 10'9" (max) Bedroom Two to Rear 3.68m x 2.79m (12'1" x 9'2" (max) Bedroom Three to Front 2.13m x 2.64m (7'0" x 8'8") Shower Room to Rear 2.57m x 1.55m (8'5" (max) x 5'1") Loft Room 3.81m x 3.23m (12'6" (max) x 10'7" (max) Garage 4.6m x 2.06m (15'1" x 6'9")