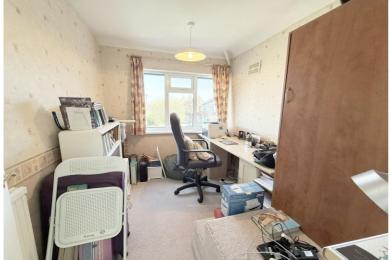

## **Property Description**

A traditional semi-detached property benefiting from no upward chain and briefly affording three bedrooms, three reception rooms, fitted kitchen, guest W.C, loft room, family shower room and separate WC, Southerly facing rear garden, side garage and driveway parking

#### **Rooms & Measurements**

Lounge to Front 5.92m x 3.51m (19'5" (into bay) x 11'6" (max) Dining Room 3.18m x 2.59m (10'5" x 8'6") Kitchen 2.46m x 2.13m (8'1" x 7'0") Sitting Room 4.04m x 3.48m (13'3" x 11'5") Guest WC 1.55m x 1.4m (5'1" x 4'7") Bedroom One to Front 4.72m x 3.28m (15'6" (into bay) x 10'9" (max) Bedroom Two to Rear 3.68m x 2.79m (12'1" x 9'2" (max) Bedroom Three to Front 2.13m x 2.64m (7'0" x 8'8") Shower Room to Rear 2.57m x 1.55m (8'5" (max) x 5'1") Loft Room 3.81m x 3.23m (12'6" (max) x 10'7" (max) Garage 4.6m x 2.06m (15'1" x 6'9")