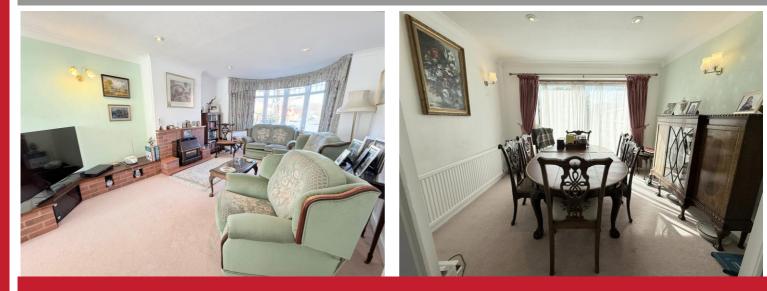

#### **Rooms & Measurements**

Lounge to Front 5.92m x 3.51m (19'5" (into bay) x 11'6" (max) Dining Room 3.18m x 2.59m (10'5" x 8'6") Kitchen 2.46m x 2.13m (8'1" x 7'0") Sitting Room 4.04m x 3.48m (13'3" x 11'5") Guest WC 1.55m x 1.4m (5'1" x 4'7") Bedroom One to Front 4.72m x 3.28m (15'6" (into bay) x 10'9" (max) Bedroom Two to Rear 3.68m x 2.79m (12'1" x 9'2" (max) Bedroom Three to Front 2.13m x 2.64m (7'0" x 8'8") Shower Room to Rear 2.57m x 1.55m (8'5" (max) x 5'1") Loft Room 3.81m x 3.23m (12'6" (max) x 10'7" (max) Garage 4.6m x 2.06m (15'1" x 6'9")