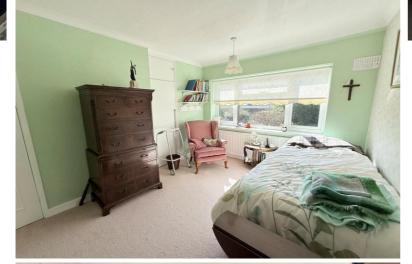

## **Property Description**

A traditional semi-detached property benefiting from no upward chain and briefly affording three bedrooms, three reception rooms, fitted kitchen, guest W.C, loft room, family shower room and separate WC, Southerly facing rear garden, side garage and driveway parking

#### **Rooms & Measurements**

Lounge to Front 5.92m x 3.51m (19'5" (into bay) x 11'6" (max) Dining Room 3.18m x 2.59m (10'5" x 8'6") Kitchen 2.46m x 2.13m (8'1" x 7'0") Sitting Room 4.04m x 3.48m (13'3" x 11'5") Guest WC 1.55m x 1.4m (5'1" x 4'7") Bedroom One to Front 4.72m x 3.28m (15'6" (into bay) x 10'9" (max) Bedroom Two to Rear 3.68m x 2.79m (12'1" x 9'2" (max) Bedroom Three to Front 2.13m x 2.64m (7'0" x 8'8") Shower Room to Rear 2.57m x 1.55m (8'5" (max) x 5'1") Loft Room 3.81m x 3.23m (12'6" (max) x 10'7" (max) Garage 4.6m x 2.06m (15'1" x 6'9")