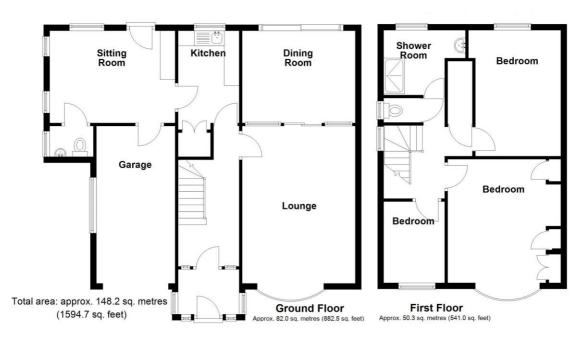

#### **Rooms & Measurements**

Lounge to Front 5.92m x 3.51m (19'5" (into bay) x 11'6" (max) Dining Room 3.18m x 2.59m (10'5" x 8'6") Kitchen 2.46m x 2.13m (8'1" x 7'0") Sitting Room 4.04m x 3.48m (13'3" x 11'5") Guest WC 1.55m x 1.4m (5'1" x 4'7") Bedroom One to Front 4.72m x 3.28m (15'6" (into bay) x 10'9" (max) Bedroom Two to Rear 3.68m x 2.79m (12'1" x 9'2" (max) Bedroom Three to Front 2.13m x 2.64m (7'0" x 8'8") Shower Room to Rear 2.57m x 1.55m (8'5" (max) x 5'1") Loft Room 3.81m x 3.23m (12'6" (max) x 10'7" (max) Garage 4.6m x 2.06m (15'1" x 6'9")