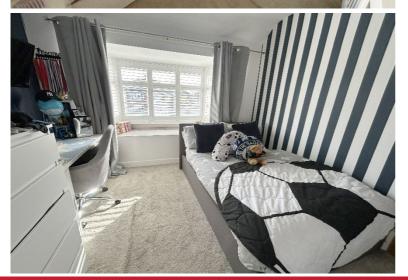

Utility Room - 5.87m x 1.27m (19'3" x 4'2")

Bedroom One to Rear - 4.7m x 2.97m (15'5" (into half bay) x 9'9" (max)

Bedroom Two to Front - 3.66m x 3.02m (12'0" (into bay) x 9'11" (max)

Bedroom Three to Front - 1.6m x 1.6m (5'3" x 5'3")