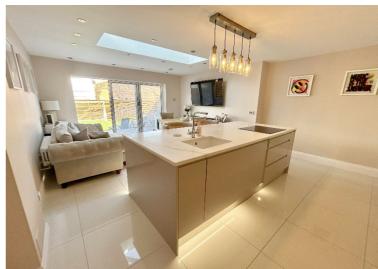

## **Property Description**

A beautifully presented and extended semi detached property which has been much improved by the current owners, offering three bedrooms, superb extended open plan kitchen/family room, utility, guest WC, re-fitted bathroom, landscaped rear garden and driveway parking

## **Rooms & Measurements**

Entrance Hall

Superb Lounge to Front - 2.97m x 4.32m (9'9" x 14'2")

Guest WC

Extended Open Plan Kitchen Family Room -  $5.89 \,\mathrm{m}\,\mathrm{x}\,4.7 \,\mathrm{m}\,(19'4''\,\mathrm{x}\,15'5'')$ 