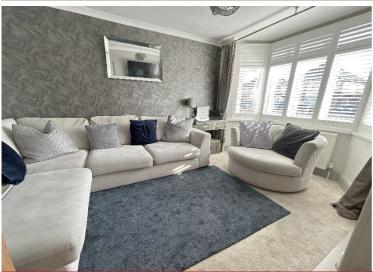

## **Rooms & Measurements**

Entrance Hall

Superb Lounge to Front - 2.97m x 4.32m (9'9" x 14'2")

Guest WC

Extended Open Plan Kitchen Family Room -  $5.89 \,\mathrm{m}\,\mathrm{x}\,4.7 \,\mathrm{m}\,(19'4''\,\mathrm{x}\,15'5'')$ 