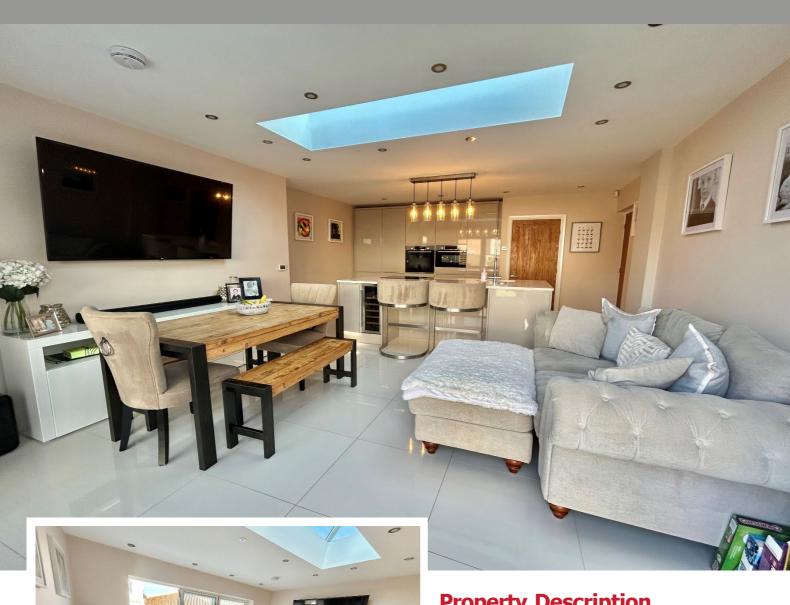

## **Property Description**

A beautifully presented and extended semi detached property which has been much improved by the current owners, offering three bedrooms, superb extended open plan kitchen/family room, utility, guest WC, re-fitted bathroom, landscaped rear garden and driveway parking

## **Rooms & Measurements**

Entrance Hall

Superb Lounge to Front - 2.97m x 4.32m (9'9" x 14'2")

Guest WC

Extended Open Plan Kitchen Family Room -  $5.89 \,\mathrm{m}\,\mathrm{x}\,4.7 \,\mathrm{m}\,(19'4''\,\mathrm{x}\,15'5'')$ 