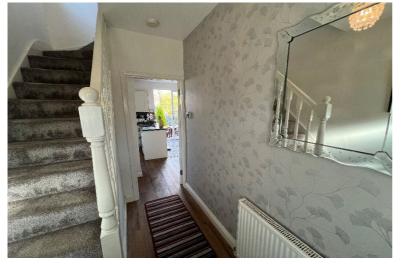

#### **Rooms & Measurements**

Entrance Hall

Lounge to Front - 4m (into bay) x 3.1m (13'1" x 10'2") Open Plan Kitchen Diner - 3.5m x 5.6m (11'5" x 18'4") Bedroom One to Front - 4.5m x 3.2m (14'9" x 10'5") Bedroom Two to Rear - 3.6m x 3.5m (11'9" x 11'5") Bedroom Three to Front - 2.2m x 1.8m (7'2" x 5'10")