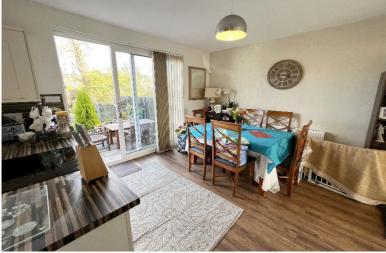

- A Traditional Semi Detached Property
- Three Bedrooms
- Open Plan Kitchen Diner
- Lounge

### **Property Description**

A traditional semi detached property situated in a quiet cul-de-sac location with accommodation briefly affording three bedrooms, lounge, open plan kitchen diner, family bathroom, private good sized rear garden, garage and driveway parking

#### **Rooms & Measurements**

Entrance Hall

Lounge to Front - 4m (into bay) x 3.1m (13'1" x 10'2") Open Plan Kitchen Diner - 3.5m x 5.6m (11'5" x 18'4") Bedroom One to Front - 4.5m x 3.2m (14'9" x 10'5") Bedroom Two to Rear - 3.6m x 3.5m (11'9" x 11'5") Bedroom Three to Front - 2.2m x 1.8m (7'2" x 5'10")