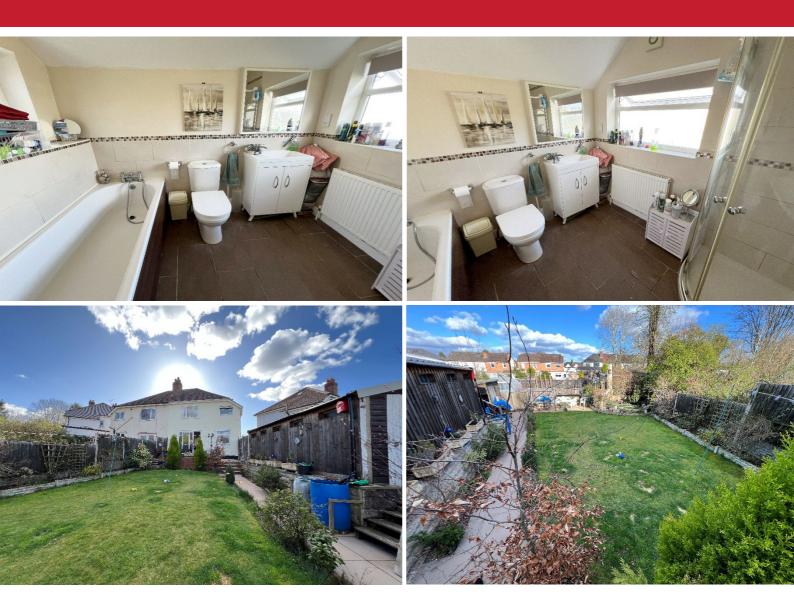

#### **Rooms & Measurements**

Entrance Hall

Lounge to Front - 4m (into bay) x 3.1m (13'1" x 10'2") Open Plan Kitchen Diner - 3.5m x 5.6m (11'5" x 18'4") Bedroom One to Front - 4.5m x 3.2m (14'9" x 10'5") Bedroom Two to Rear - 3.6m x 3.5m (11'9" x 11'5") Bedroom Three to Front - 2.2m x 1.8m (7'2" x 5'10")

Family Bathroom - 2.5m x 2.4m (8'2" x 7'10")

316 Stratford Road Shirley Solihull B90 3DN www.smart-homes.co.uk 0121 744 4144 Agents Note: Whilst every care has been taken to prepare these particulars, they are for guidance purposes only. We believe all information to be correct from the day of marketing however, we advise and recommend that your conveyancer and or surveyor verifies all information supplied. All measurements are approximate are for general guidance purposes only and whilst every care has been taken to ensure their accuracy, they should not be relied upon and potential buyers are advised to recheck the measurements.