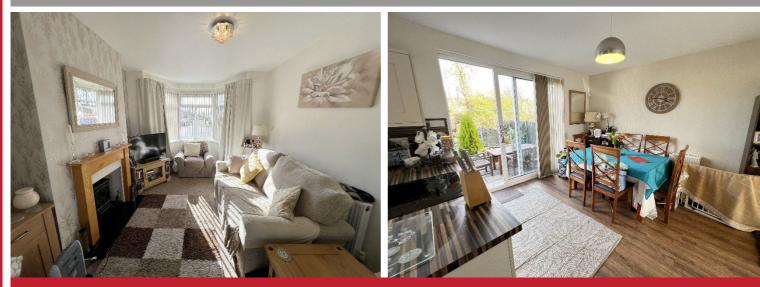

- A Traditional Semi Detached Property
- Three Bedrooms
- Open Plan Kitchen Diner
- Lounge

### **Property Description**

A traditional semi detached property situated in a quiet cul-de-sac location with accommodation briefly affording three bedrooms, lounge, open plan kitchen diner, family bathroom, private good sized rear garden, garage and driveway parking

#### **Rooms & Measurements**

Entrance Hall

Lounge to Front - 4m (into bay) x 3.1m (13'1" x 10'2") Open Plan Kitchen Diner - 3.5m x 5.6m (11'5" x 18'4") Bedroom One to Front - 4.5m x 3.2m (14'9" x 10'5") Bedroom Two to Rear - 3.6m x 3.5m (11'9" x 11'5") Bedroom Three to Front - 2.2m x 1.8m (7'2" x 5'10")