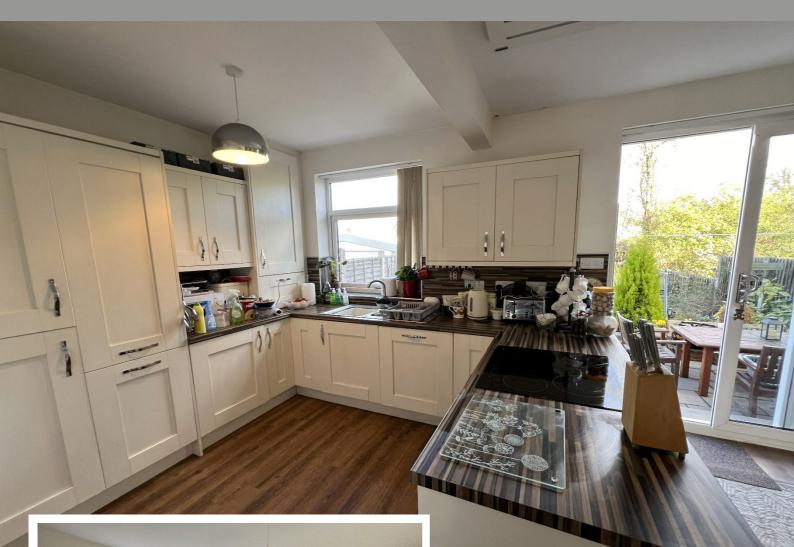

- A Traditional Semi Detached Property
- Three Bedrooms
- Open Plan Kitchen Diner
- Lounge

### **Property Description**

A traditional semi detached property situated in a quiet cul-de-sac location with accommodation briefly affording three bedrooms, lounge, open plan kitchen diner, family bathroom, private good sized rear garden, garage and driveway parking

#### **Rooms & Measurements**

Entrance Hall

Lounge to Front - 4m (into bay) x 3.1m (13'1" x 10'2") Open Plan Kitchen Diner - 3.5m x 5.6m (11'5" x 18'4") Bedroom One to Front - 4.5m x 3.2m (14'9" x 10'5") Bedroom Two to Rear - 3.6m x 3.5m (11'9" x 11'5") Bedroom Three to Front - 2.2m x 1.8m (7'2" x 5'10")