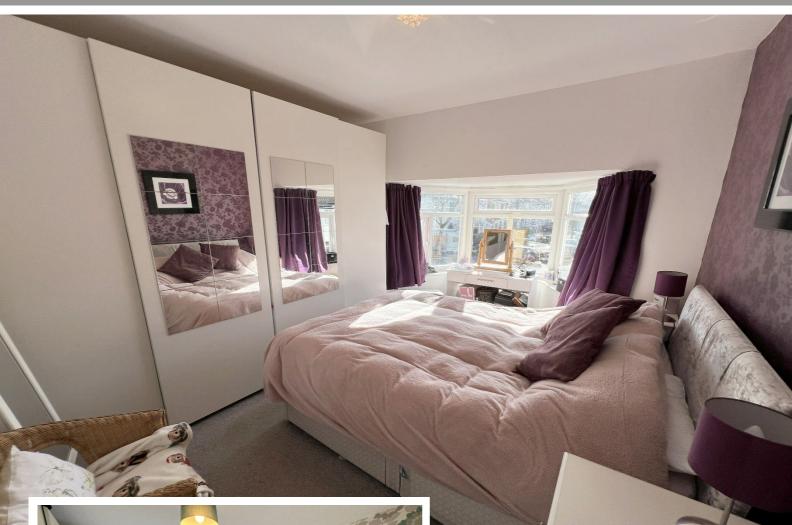

#### **Rooms & Measurements**

Entrance Hall

Lounge to Front - 4m (into bay) x 3.1m (13'1" x 10'2") Open Plan Kitchen Diner - 3.5m x 5.6m (11'5" x 18'4") Bedroom One to Front - 4.5m x 3.2m (14'9" x 10'5") Bedroom Two to Rear - 3.6m x 3.5m (11'9" x 11'5") Bedroom Three to Front - 2.2m x 1.8m (7'2" x 5'10")