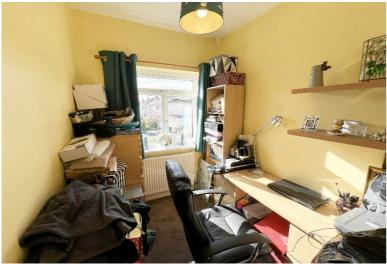

#### **Rooms & Measurements**

Entrance Hall

Lounge to Front - 4m (into bay) x 3.1m (13'1" x 10'2") Open Plan Kitchen Diner - 3.5m x 5.6m (11'5" x 18'4") Bedroom One to Front - 4.5m x 3.2m (14'9" x 10'5") Bedroom Two to Rear - 3.6m x 3.5m (11'9" x 11'5") Bedroom Three to Front - 2.2m x 1.8m (7'2" x 5'10")