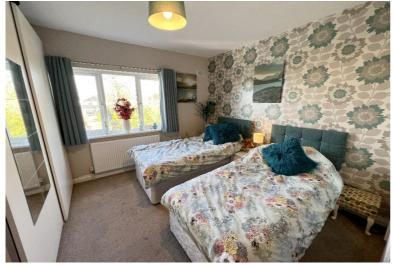

#### **Rooms & Measurements**

Entrance Hall

Lounge to Front - 4m (into bay) x 3.1m (13'1" x 10'2") Open Plan Kitchen Diner - 3.5m x 5.6m (11'5" x 18'4") Bedroom One to Front - 4.5m x 3.2m (14'9" x 10'5") Bedroom Two to Rear - 3.6m x 3.5m (11'9" x 11'5") Bedroom Three to Front - 2.2m x 1.8m (7'2" x 5'10")