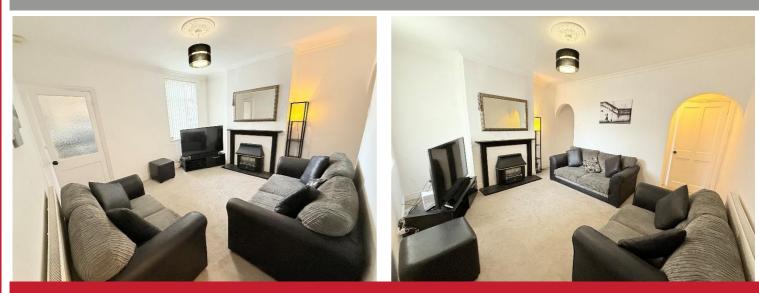

### **Rooms & Measurements**

•

1.1

5727272T

Dining Room to Front 4.04m x 3.05m (13'3" x 10'0")

Lounge to Rear 4.09m x 3.48m (13'5" x 11'5")

Fitted Kitchen to Side 3.18m x 2.24m (10'5" x 7'4")

Bedroom One to Front 4.09m max x 3.56m (13'5" max x 11'8")