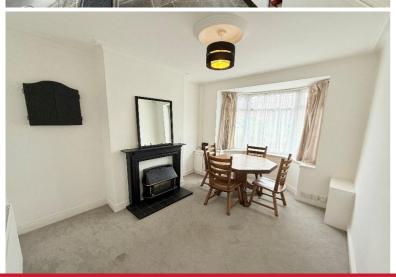

## **Property Description**

A well presented mid-terrace property situated in a most convenient location and benefiting from no upward chain. Offering accommodation comprising two reception rooms, fitted kitchen, two double bedrooms, family bathroom and rear garden

### **Rooms & Measurements**

•

1.1

5727272T

Dining Room to Front 4.04m x 3.05m (13'3" x 10'0")

Lounge to Rear 4.09m x 3.48m (13'5" x 11'5")

Fitted Kitchen to Side 3.18m x 2.24m (10'5" x 7'4")

Bedroom One to Front 4.09m max x 3.56m (13'5" max x 11'8")