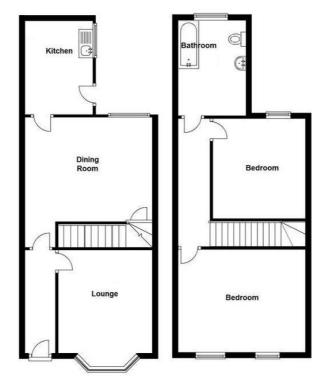

### **Rooms & Measurements**

•

1.1

5727272T

Dining Room to Front 4.04m x 3.05m (13'3" x 10'0")

Lounge to Rear 4.09m x 3.48m (13'5" x 11'5")

Fitted Kitchen to Side 3.18m x 2.24m (10'5" x 7'4")

Bedroom One to Front 4.09m max x 3.56m (13'5" max x 11'8")

Bedroom Two to Rear 3.51m x 3.25m (11'6" x 10'8")

Family Bathroom to Rear 3.15m x 2.21m (10'4" x 7'3")