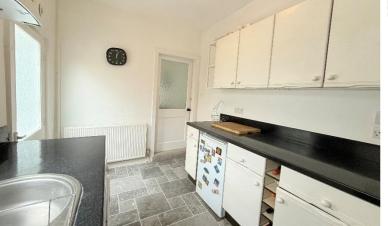

### **Rooms & Measurements**

•

1.1

5727272T

Dining Room to Front 4.04m x 3.05m (13'3" x 10'0")

Lounge to Rear 4.09m x 3.48m (13'5" x 11'5")

Fitted Kitchen to Side 3.18m x 2.24m (10'5" x 7'4")

Bedroom One to Front 4.09m max x 3.56m (13'5" max x 11'8")