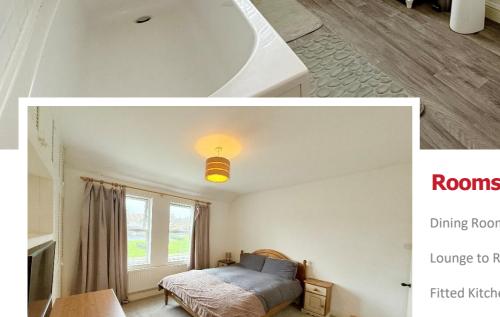

### **Rooms & Measurements**

•

1.1

5727272T

Dining Room to Front 4.04m x 3.05m (13'3" x 10'0")

Lounge to Rear 4.09m x 3.48m (13'5" x 11'5")

Fitted Kitchen to Side 3.18m x 2.24m (10'5" x 7'4")

Bedroom One to Front 4.09m max x 3.56m (13'5" max x 11'8")