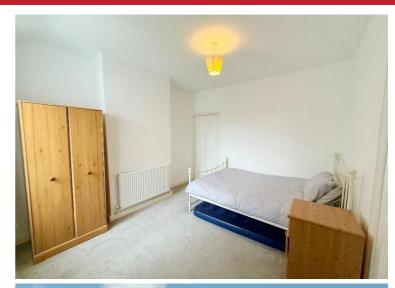

### **Rooms & Measurements**

•

1.1

5727272T

Dining Room to Front 4.04m x 3.05m (13'3" x 10'0")

Lounge to Rear 4.09m x 3.48m (13'5" x 11'5")

Fitted Kitchen to Side 3.18m x 2.24m (10'5" x 7'4")

Bedroom One to Front 4.09m max x 3.56m (13'5" max x 11'8")

Bedroom Two to Rear 3.51m x 3.25m (11'6" x 10'8")

Family Bathroom to Rear 3.15m x 2.21m (10'4" x 7'3")