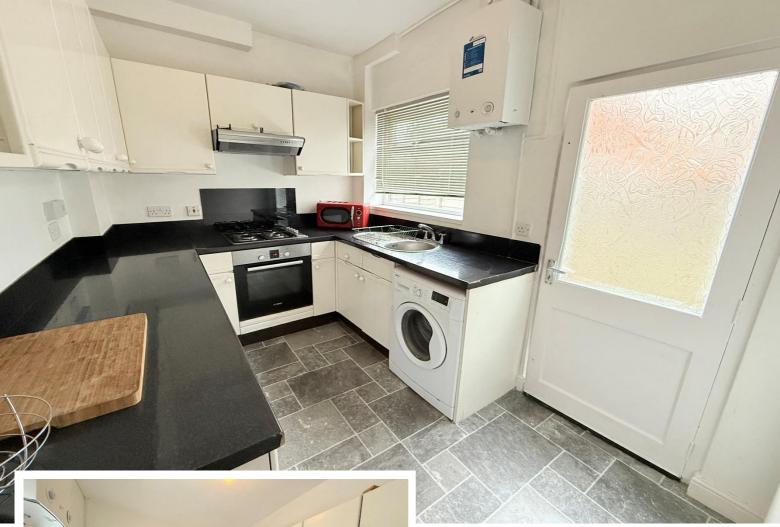

### **Rooms & Measurements**

•

1.1

5727272T

Dining Room to Front 4.04m x 3.05m (13'3" x 10'0")

Lounge to Rear 4.09m x 3.48m (13'5" x 11'5")

Fitted Kitchen to Side 3.18m x 2.24m (10'5" x 7'4")

Bedroom One to Front 4.09m max x 3.56m (13'5" max x 11'8")