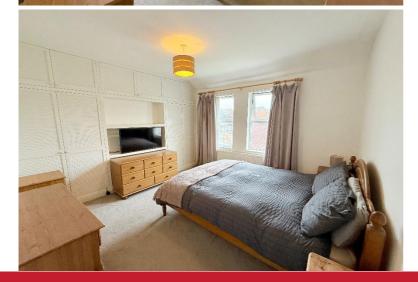

### **Rooms & Measurements**

•

1.1

5727272T

Dining Room to Front 4.04m x 3.05m (13'3" x 10'0")

Lounge to Rear 4.09m x 3.48m (13'5" x 11'5")

Fitted Kitchen to Side 3.18m x 2.24m (10'5" x 7'4")

Bedroom One to Front 4.09m max x 3.56m (13'5" max x 11'8")