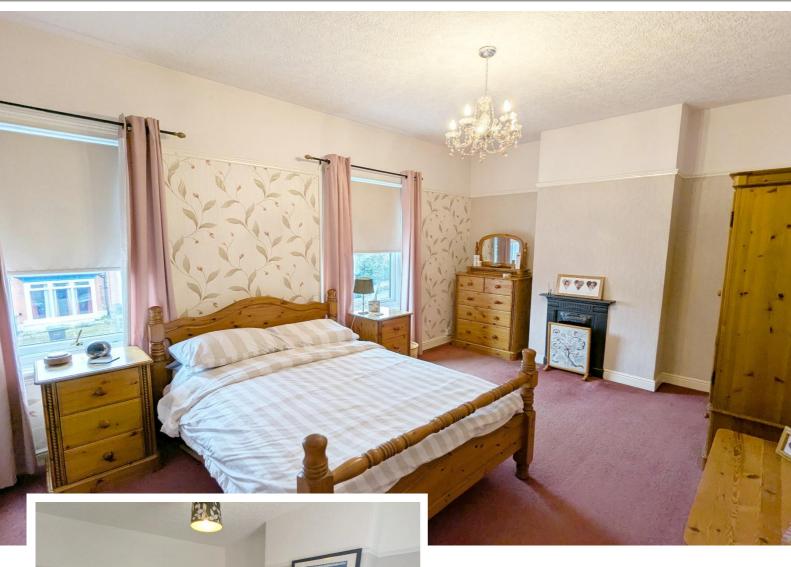

First Floor Landing 3.76m x 1.57m (12'4" x 5'2")

Bedroom One to Front 4.75m x 3.53m (15'7" x 11'7")

Bedroom Two to Rear 3.73m x 3.1m (12'3" x 10'2")

Bedroom Three to Rear 2.62m x 2.59m (8'7" x 8'6" (max)