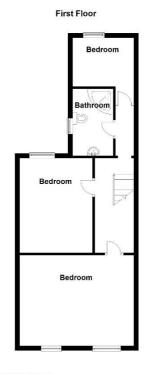

First Floor Landing 3.76m x 1.57m (12'4" x 5'2")

Bedroom One to Front 4.75m x 3.53m (15'7" x 11'7")

Bedroom Two to Rear 3.73m x 3.1m (12'3" x 10'2")

Bedroom Three to Rear 2.62m x 2.59m (8'7" x 8'6" (max)

Family Bathroom to Side 1.7m x 2.59m (5'7" x 8'6")

Dining Room

Total area: approx. 106.4 sq. metres (1145.6 sq. feet)