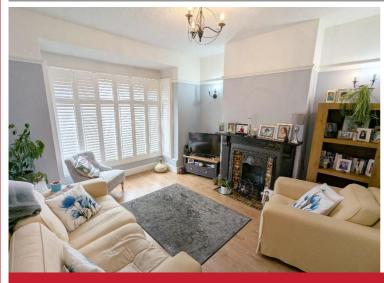

### **Rooms & Measurements**

Reception Room One to Front 4.11m x 3.58m (13'6" (into bay) x 11'9")

Reception Room Two to Rear  $3.78m \times 3.05m (12'5" \times 10'0")$ 

Kitchen to Rear 2.64m x 4.93m (8'8" x 16')