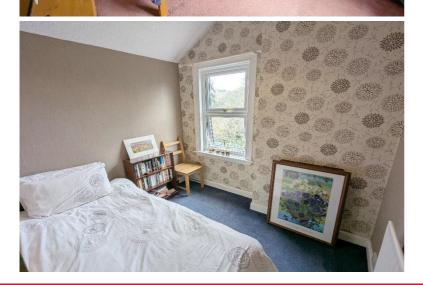

First Floor Landing 3.76m x 1.57m (12'4" x 5'2")

Bedroom One to Front 4.75m x 3.53m (15'7" x 11'7")

Bedroom Two to Rear 3.73m x 3.1m (12'3" x 10'2")

Bedroom Three to Rear 2.62m x 2.59m (8'7" x 8'6" (max)