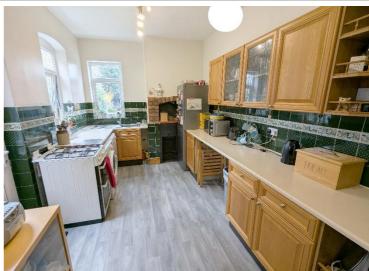

### **Rooms & Measurements**

Reception Room One to Front 4.11m x 3.58m (13'6" (into bay) x 11'9")

Reception Room Two to Rear  $3.78m \times 3.05m (12'5" \times 10'0")$ 

Kitchen to Rear 2.64m x 4.93m (8'8" x 16')