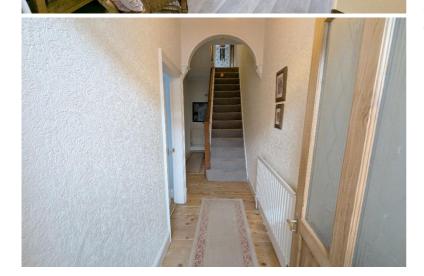

First Floor Landing 3.76m x 1.57m (12'4" x 5'2")

Bedroom One to Front 4.75m x 3.53m (15'7" x 11'7")

Bedroom Two to Rear 3.73m x 3.1m (12'3" x 10'2")

Bedroom Three to Rear 2.62m x 2.59m (8'7" x 8'6" (max)