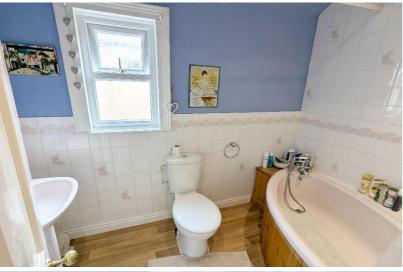

Family Bathroom to Side 1.7m x 2.59m (5'7" x 8'6")

Dining Room

Total area: approx. 106.4 sq. metres (1145.6 sq. feet)