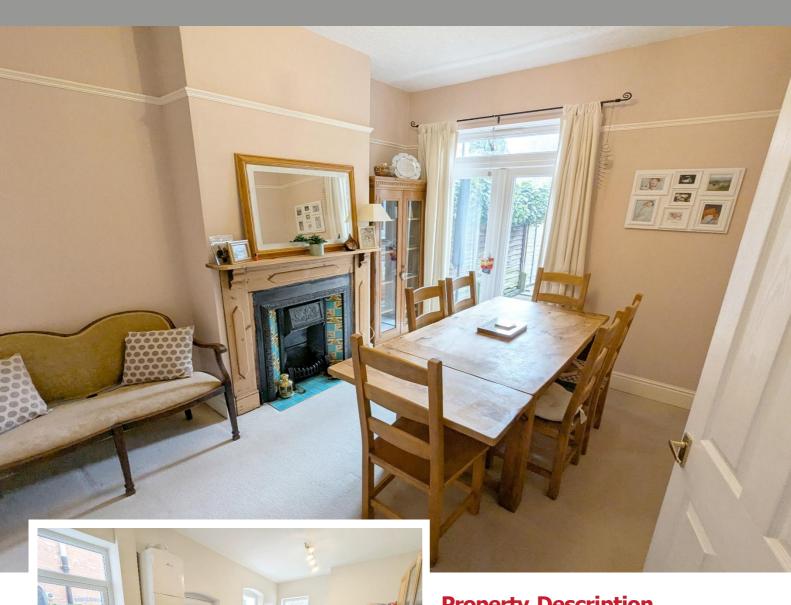

Family Bathroom to Side 1.7m x 2.59m (5'7" x 8'6")

Dining Room

Total area: approx. 106.4 sq. metres (1145.6 sq. feet)