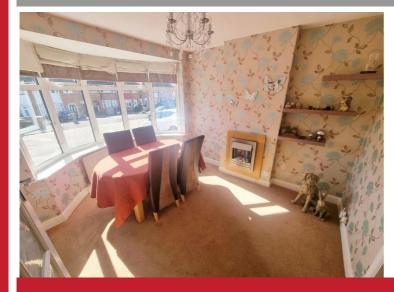

## **Rooms & Measurements**

Dining Room to Front 3.84m x 2.97m (12'7" x 9'9")

Extended Lounge to Rear 7.7m x 2.9m (25'3" x 9'6")

Conservatory 4.62m x 3.68m (15'2" x 12'1")

Extended Kitchen to Rear 7.67m x 1.7m (25'2" x 5'7")