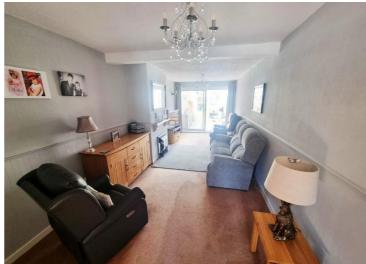

## **Rooms & Measurements**

Dining Room to Front 3.84m x 2.97m (12'7" x 9'9")

Extended Lounge to Rear 7.7m x 2.9m (25'3" x 9'6")

Conservatory 4.62m x 3.68m (15'2" x 12'1")

Extended Kitchen to Rear 7.67m x 1.7m (25'2" x 5'7")