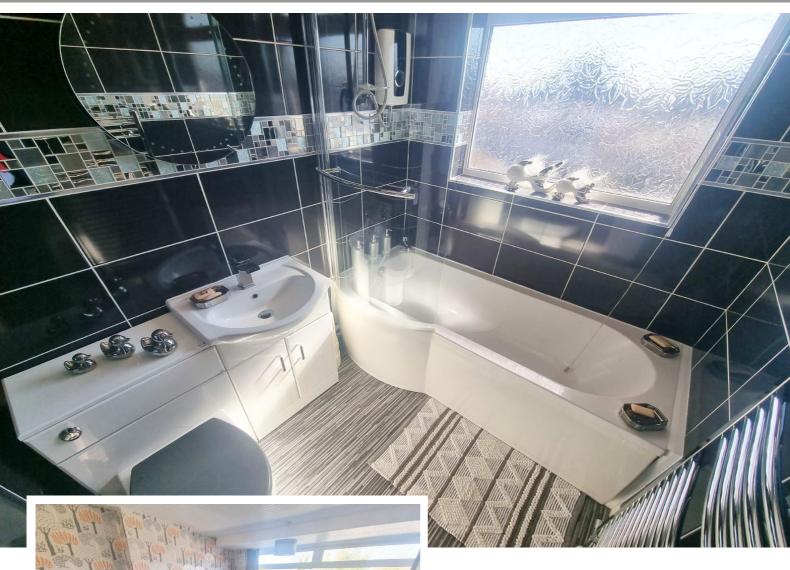

Bedroom One to Rear 3.73m x 2.9m (12'3" x 9'6")

Bedroom Two to Front 3.84m x 2.49m (12'7" x 8'2")

Bedroom Three to Rear 1.98m x 1.85m (6'6" x 6'1")

Re-Fitted Family Bathroom to Front 1.96m x 1.68m (6'5" x 5'6")