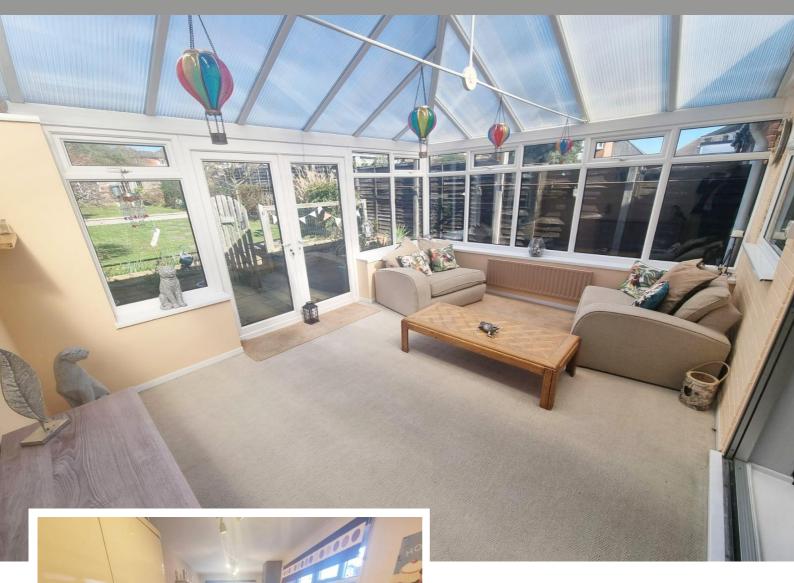

## **Rooms & Measurements**

Dining Room to Front 3.84m x 2.97m (12'7" x 9'9")

Extended Lounge to Rear 7.7m x 2.9m (25'3" x 9'6")

Conservatory 4.62m x 3.68m (15'2" x 12'1")

Extended Kitchen to Rear 7.67m x 1.7m (25'2" x 5'7")