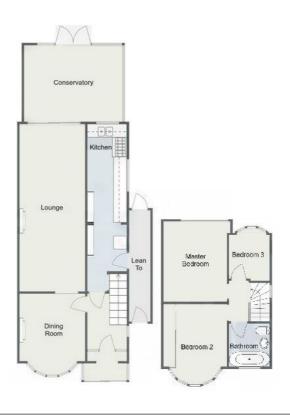

## **Rooms & Measurements**

Dining Room to Front 3.84m x 2.97m (12'7" x 9'9")

Extended Lounge to Rear 7.7m x 2.9m (25'3" x 9'6")

Conservatory 4.62m x 3.68m (15'2" x 12'1")

Extended Kitchen to Rear 7.67m x 1.7m (25'2" x 5'7")

Bedroom One to Rear 3.73m x 2.9m (12'3" x 9'6")

Bedroom Two to Front 3.84m x 2.49m (12'7" x 8'2")

Bedroom Three to Rear 1.98m x 1.85m (6'6" x 6'1")

Re-Fitted Family Bathroom to Front 1.96m x 1.68m (6'5" x 5'6")