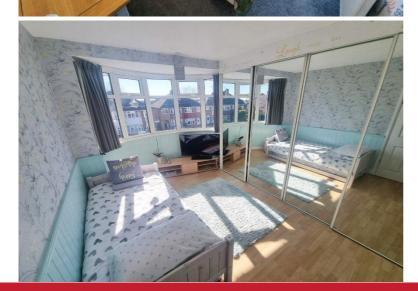

Bedroom One to Rear 3.73m x 2.9m (12'3" x 9'6")

Bedroom Two to Front 3.84m x 2.49m (12'7" x 8'2")

Bedroom Three to Rear 1.98m x 1.85m (6'6" x 6'1")

Re-Fitted Family Bathroom to Front 1.96m x 1.68m (6'5" x 5'6")