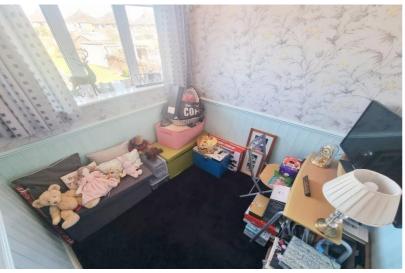

Bedroom One to Rear 3.73m x 2.9m (12'3" x 9'6")

Bedroom Two to Front 3.84m x 2.49m (12'7" x 8'2")

Bedroom Three to Rear 1.98m x 1.85m (6'6" x 6'1")

Re-Fitted Family Bathroom to Front 1.96m x 1.68m (6'5" x 5'6")