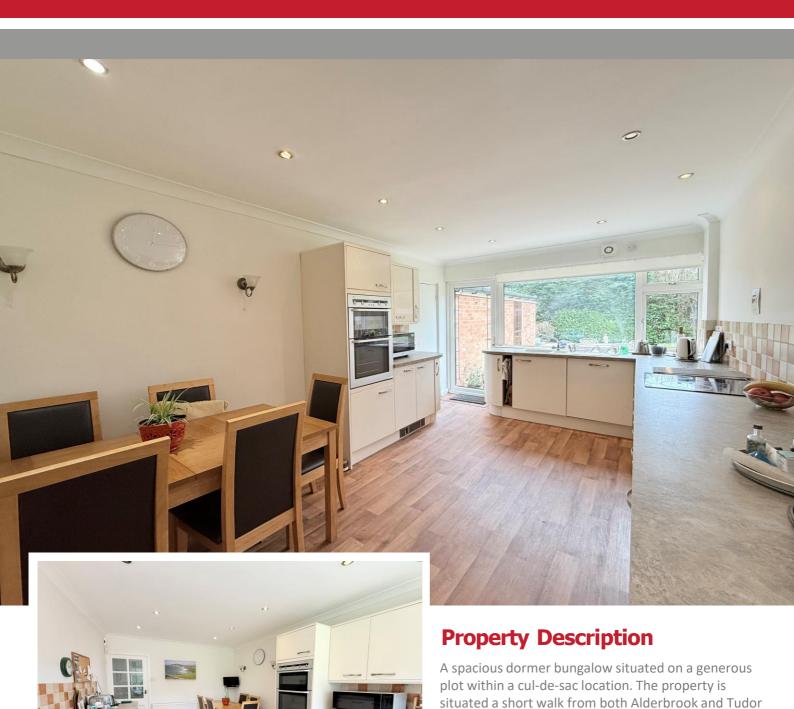

## **Rooms & Measurements**

Spacious Lounge to Front 6.1m x 5.74m (20'0" x 18'10")
Utility Room to Side 3.05m x 3m (10'0" x 9'10")
Sitting Room to Front 3.1m x 2.74m (10'2" x 9'0")
Breakfast kitchen 5.18m x 3.15m (17'0" x 10'4")
Bedroom One to Rear 4.52m x 3.05m (14'10" x 10'0")
Bedroom Two to Rear 3.4m x 2.69m (11'2" x 8'10")
Bedroom Three to Rear 4.6m x 3.71m (15'1" x 12'2")
Bedroom Four to Front 3.71m x 3.89m (12'2" x 12'9")