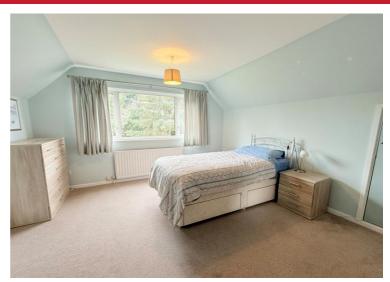

## **Rooms & Measurements**

Spacious Lounge to Front 6.1m x 5.74m (20'0" x 18'10")
Utility Room to Side 3.05m x 3m (10'0" x 9'10")
Sitting Room to Front 3.1m x 2.74m (10'2" x 9'0")
Breakfast kitchen 5.18m x 3.15m (17'0" x 10'4")
Bedroom One to Rear 4.52m x 3.05m (14'10" x 10'0")
Bedroom Two to Rear 3.4m x 2.69m (11'2" x 8'10")
Bedroom Three to Rear 4.6m x 3.71m (15'1" x 12'2")
Bedroom Four to Front 3.71m x 3.89m (12'2" x 12'9")