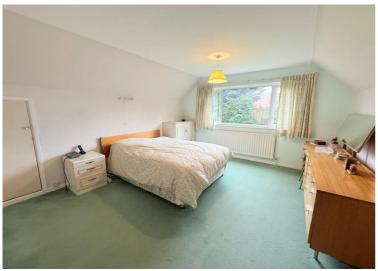

## **Rooms & Measurements**

Spacious Lounge to Front 6.1m x 5.74m (20'0" x 18'10")
Utility Room to Side 3.05m x 3m (10'0" x 9'10")
Sitting Room to Front 3.1m x 2.74m (10'2" x 9'0")
Breakfast kitchen 5.18m x 3.15m (17'0" x 10'4")
Bedroom One to Rear 4.52m x 3.05m (14'10" x 10'0")
Bedroom Two to Rear 3.4m x 2.69m (11'2" x 8'10")
Bedroom Three to Rear 4.6m x 3.71m (15'1" x 12'2")
Bedroom Four to Front 3.71m x 3.89m (12'2" x 12'9")