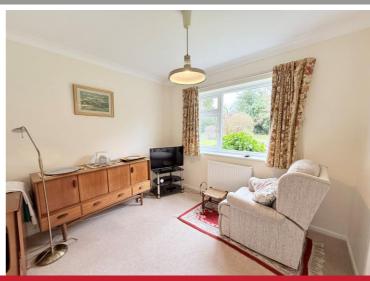

## **Rooms & Measurements**

Spacious Lounge to Front 6.1m x 5.74m (20'0" x 18'10")
Utility Room to Side 3.05m x 3m (10'0" x 9'10")
Sitting Room to Front 3.1m x 2.74m (10'2" x 9'0")
Breakfast kitchen 5.18m x 3.15m (17'0" x 10'4")
Bedroom One to Rear 4.52m x 3.05m (14'10" x 10'0")
Bedroom Two to Rear 3.4m x 2.69m (11'2" x 8'10")
Bedroom Three to Rear 4.6m x 3.71m (15'1" x 12'2")
Bedroom Four to Front 3.71m x 3.89m (12'2" x 12'9")