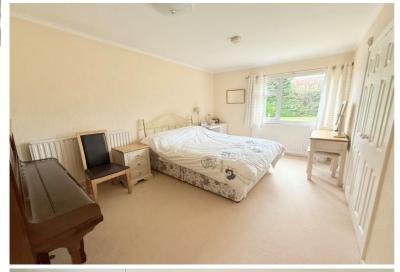

## **Rooms & Measurements**

Spacious Lounge to Front 6.1m x 5.74m (20'0" x 18'10")
Utility Room to Side 3.05m x 3m (10'0" x 9'10")
Sitting Room to Front 3.1m x 2.74m (10'2" x 9'0")
Breakfast kitchen 5.18m x 3.15m (17'0" x 10'4")
Bedroom One to Rear 4.52m x 3.05m (14'10" x 10'0")
Bedroom Two to Rear 3.4m x 2.69m (11'2" x 8'10")
Bedroom Three to Rear 4.6m x 3.71m (15'1" x 12'2")
Bedroom Four to Front 3.71m x 3.89m (12'2" x 12'9")