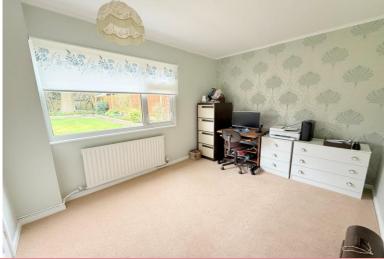

## **Rooms & Measurements**

Spacious Lounge to Front 6.1m x 5.74m (20'0" x 18'10")
Utility Room to Side 3.05m x 3m (10'0" x 9'10")
Sitting Room to Front 3.1m x 2.74m (10'2" x 9'0")
Breakfast kitchen 5.18m x 3.15m (17'0" x 10'4")
Bedroom One to Rear 4.52m x 3.05m (14'10" x 10'0")
Bedroom Two to Rear 3.4m x 2.69m (11'2" x 8'10")
Bedroom Three to Rear 4.6m x 3.71m (15'1" x 12'2")
Bedroom Four to Front 3.71m x 3.89m (12'2" x 12'9")