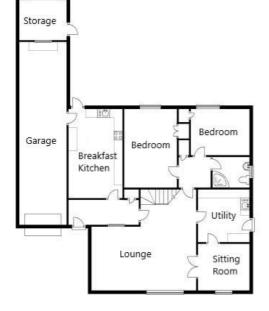

## Grange Secondary Schools as well as bus links to Solihull Town Centre and Solihull Sixth Form College. Benefiting from further potential to extend (STPP) and offering accommodation comprising four bedrooms, spacious lounge, sitting room, utility, breakfast kitchen, ground floor shower room, family bathroom, landscaped rear garden, tandem garage and driveway parking

## **Rooms & Measurements**

Spacious Lounge to Front 6.1m x 5.74m (20'0" x 18'10")
Utility Room to Side 3.05m x 3m (10'0" x 9'10")
Sitting Room to Front 3.1m x 2.74m (10'2" x 9'0")
Breakfast kitchen 5.18m x 3.15m (17'0" x 10'4")
Bedroom One to Rear 4.52m x 3.05m (14'10" x 10'0")
Bedroom Two to Rear 3.4m x 2.69m (11'2" x 8'10")
Bedroom Three to Rear 4.6m x 3.71m (15'1" x 12'2")
Bedroom Four to Front 3.71m x 3.89m (12'2" x 12'9")