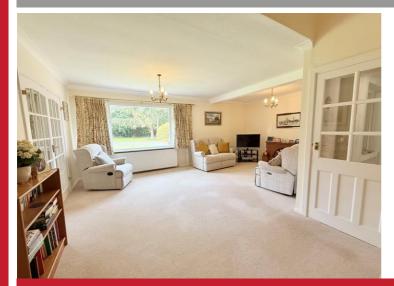

## **Rooms & Measurements**

Spacious Lounge to Front 6.1m x 5.74m (20'0" x 18'10")
Utility Room to Side 3.05m x 3m (10'0" x 9'10")
Sitting Room to Front 3.1m x 2.74m (10'2" x 9'0")
Breakfast kitchen 5.18m x 3.15m (17'0" x 10'4")
Bedroom One to Rear 4.52m x 3.05m (14'10" x 10'0")
Bedroom Two to Rear 3.4m x 2.69m (11'2" x 8'10")
Bedroom Three to Rear 4.6m x 3.71m (15'1" x 12'2")
Bedroom Four to Front 3.71m x 3.89m (12'2" x 12'9")