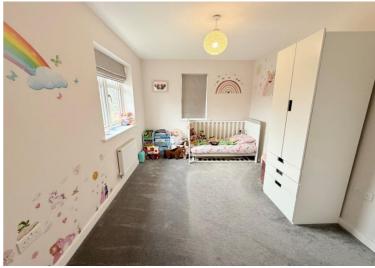

#### **Rooms & Measurements**

Through Lounge 5.23m x 3.2m (17'2" x 10'6")

Dual Aspect Dining Room 4.06m x 3.25m (13'4" x 10'8")

Breakfast Kitchen to Rear 4.57m x 4.34m (15'0" x 14'3")

Bedroom One to Side 3.96m x 3.76m (13'0" x 12'4")

En-Suite Shower Room 2.36m x 1.93m (7'9" x 6'4")

Dual Aspect Bedroom Two 4.09m x 2.59m (13'5" x 8'6")

Bedroom Three to Front 3.25m x 2.87m min (10'8" x 9'5" min)

Family Bathroom to Rear 2.21m x 1.96m (7'3" x 6'5")