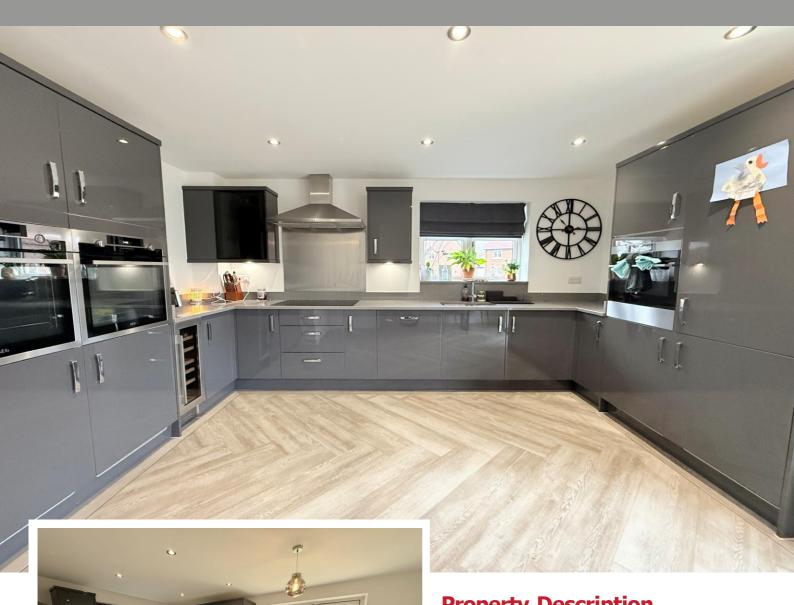

### **Property Description**

A beautifully presented detached family home situated on a large corner plot with delightful open views to front. Offering spacious accommodation comprising a through lounge, dining room, breakfast kitchen, guest W.C, three double bedrooms, en-suite shower room, family bathroom, landscaped rear garden, ample driveway parking and a partially converted double garage

#### **Rooms & Measurements**

Through Lounge 5.23m x 3.2m (17'2" x 10'6")

Dual Aspect Dining Room 4.06m x 3.25m (13'4" x 10'8")

Breakfast Kitchen to Rear 4.57m x 4.34m (15'0" x 14'3")

Bedroom One to Side 3.96m x 3.76m (13'0" x 12'4")