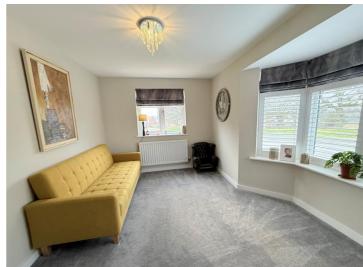

### **Property Description**

A beautifully presented detached family home situated on a large corner plot with delightful open views to front. Offering spacious accommodation comprising a through lounge, dining room, breakfast kitchen, guest W.C, three double bedrooms, en-suite shower room, family bathroom, landscaped rear garden, ample driveway parking and a partially converted double garage

#### **Rooms & Measurements**

Through Lounge 5.23m x 3.2m (17'2" x 10'6")

Dual Aspect Dining Room 4.06m x 3.25m (13'4" x 10'8")

Breakfast Kitchen to Rear 4.57m x 4.34m (15'0" x 14'3")

Bedroom One to Side 3.96m x 3.76m (13'0" x 12'4")

En-Suite Shower Room 2.36m x 1.93m (7'9" x 6'4")

Dual Aspect Bedroom Two 4.09m x 2.59m (13'5" x 8'6")

Bedroom Three to Front 3.25m x 2.87m min (10'8" x 9'5" min)

Family Bathroom to Rear 2.21m x 1.96m (7'3" x 6'5")