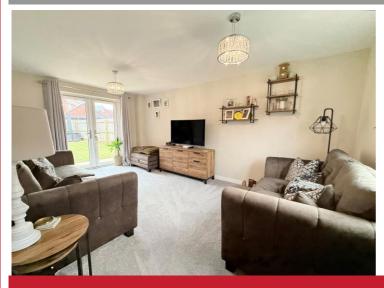

### **Property Description**

A beautifully presented detached family home situated on a large corner plot with delightful open views to front. Offering spacious accommodation comprising a through lounge, dining room, breakfast kitchen, guest W.C, three double bedrooms, en-suite shower room, family bathroom, landscaped rear garden, ample driveway parking and a partially converted double garage

#### **Rooms & Measurements**

Through Lounge 5.23m x 3.2m (17'2" x 10'6")

Dual Aspect Dining Room 4.06m x 3.25m (13'4" x 10'8")

Breakfast Kitchen to Rear 4.57m x 4.34m (15'0" x 14'3")

Bedroom One to Side 3.96m x 3.76m (13'0" x 12'4")