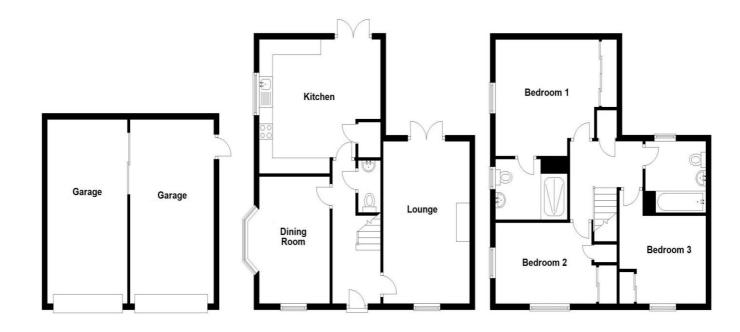

#### **Rooms & Measurements**

Through Lounge 5.23m x 3.2m (17'2" x 10'6")

Dual Aspect Dining Room 4.06m x 3.25m (13'4" x 10'8")

Breakfast Kitchen to Rear 4.57m x 4.34m (15'0" x 14'3")

Bedroom One to Side 3.96m x 3.76m (13'0" x 12'4")

En-Suite Shower Room 2.36m x 1.93m (7'9" x 6'4")

Dual Aspect Bedroom Two 4.09m x 2.59m (13'5" x 8'6")

Bedroom Three to Front 3.25m x 2.87m min (10'8" x 9'5" min)

Family Bathroom to Rear 2.21m x 1.96m (7'3" x 6'5")

Double Garage 6.1m max x 5.97m (20'0" max x 19'7")