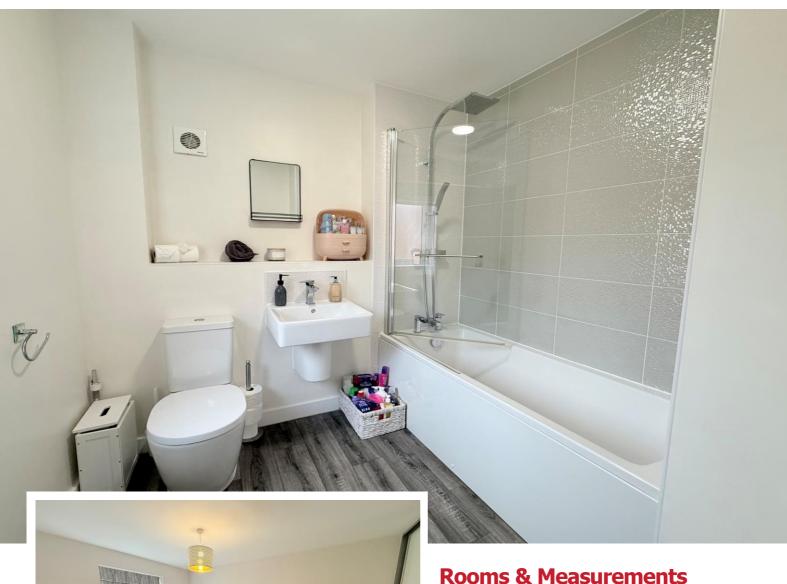

En-Suite Shower Room 2.36m x 1.93m (7'9" x 6'4")

Dual Aspect Bedroom Two 4.09m x 2.59m (13'5" x 8'6")

Bedroom Three to Front 3.25m x 2.87m min (10'8" x 9'5" min)

Family Bathroom to Rear 2.21m x 1.96m (7'3" x 6'5")