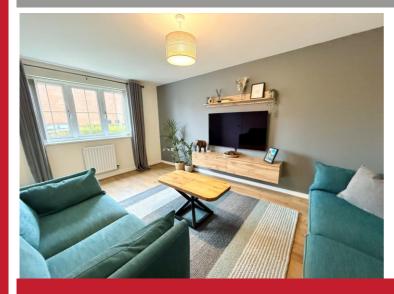

### **Rooms & Measurements**

Spacious Lounge to Front 4.67m x 3.1m (15'4" x 10'2")

Open Plan Kitchen/Diner to Rear 5.26m x 3.45m (17'3" x 11'4")

Guest W.C

Bedroom One to Front 3.66m x 3.43m (12'0" x 11'3")