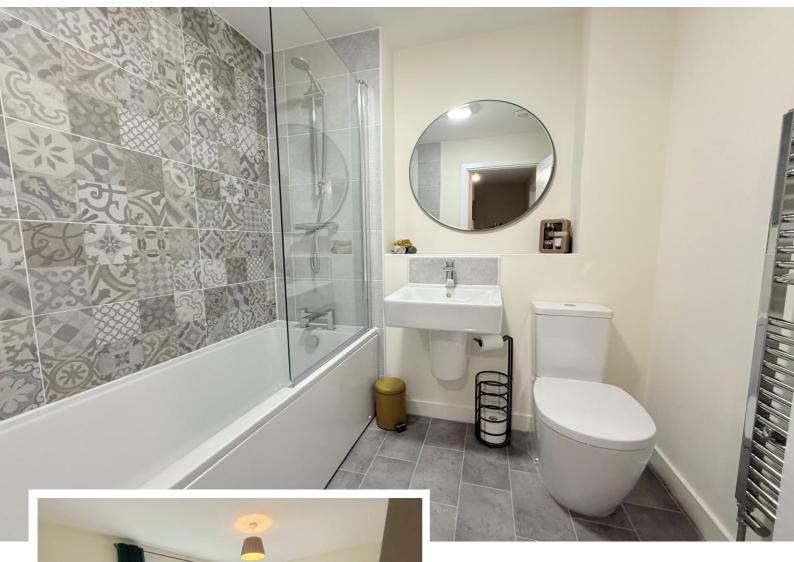

En-Suite Shower Room 2.24m x 1.3m (7'4" x 4'3")

Bedroom Two to Rear 3.15m x 2.79m (10'4" x 9'2")

Bedroom Three to Rear 2.9m x 1.96m (9'6" x 6'5")

Family Bathroom 1.98m x 1.7m (6'6" x 5'7")