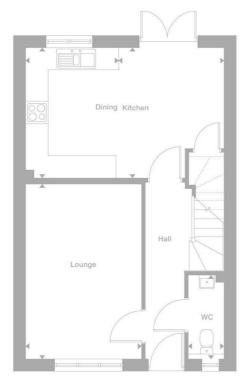

### **Rooms & Measurements**

Spacious Lounge to Front 4.67m x 3.1m (15'4" x 10'2")

Open Plan Kitchen/Diner to Rear 5.26m x 3.45m (17'3" x 11'4")

Guest W.C

Bedroom One to Front 3.66m x 3.43m (12'0" x 11'3")

En-Suite Shower Room 2.24m x 1.3m (7'4" x 4'3")

Bedroom Two to Rear 3.15m x 2.79m (10'4" x 9'2")

Bedroom Three to Rear 2.9m x 1.96m (9'6" x 6'5")

Family Bathroom 1.98m x 1.7m (6'6" x 5'7")