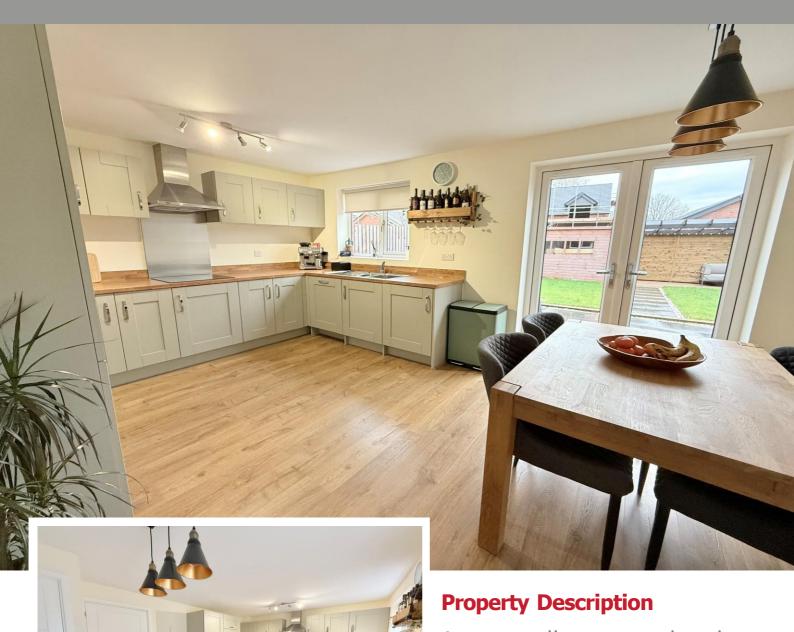

### **Rooms & Measurements**

Spacious Lounge to Front 4.67m x 3.1m (15'4" x 10'2")

Open Plan Kitchen/Diner to Rear 5.26m x 3.45m (17'3" x 11'4")

Guest W.C

Bedroom One to Front 3.66m x 3.43m (12'0" x 11'3")