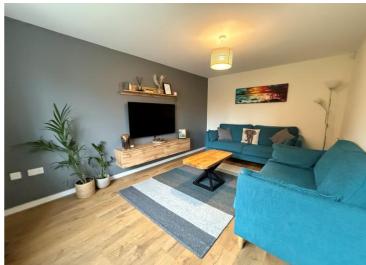

### **Rooms & Measurements**

Spacious Lounge to Front 4.67m x 3.1m (15'4" x 10'2")

Open Plan Kitchen/Diner to Rear 5.26m x 3.45m (17'3" x 11'4")

Guest W.C

Bedroom One to Front 3.66m x 3.43m (12'0" x 11'3")