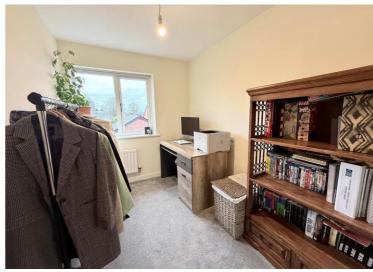

### **Rooms & Measurements**

Spacious Lounge to Front 4.67m x 3.1m (15'4" x 10'2")

Open Plan Kitchen/Diner to Rear 5.26m x 3.45m (17'3" x 11'4")

Guest W.C

Bedroom One to Front 3.66m x 3.43m (12'0" x 11'3")

En-Suite Shower Room 2.24m x 1.3m (7'4" x 4'3")

Bedroom Two to Rear 3.15m x 2.79m (10'4" x 9'2")

Bedroom Three to Rear 2.9m x 1.96m (9'6" x 6'5")

Family Bathroom 1.98m x 1.7m (6'6" x 5'7")