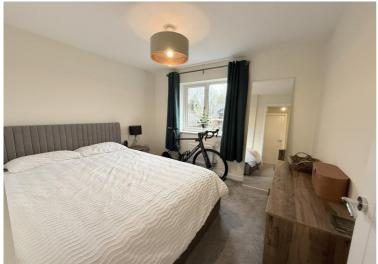

### **Rooms & Measurements**

Spacious Lounge to Front 4.67m x 3.1m (15'4" x 10'2")

Open Plan Kitchen/Diner to Rear 5.26m x 3.45m (17'3" x 11'4")

Guest W.C

Bedroom One to Front 3.66m x 3.43m (12'0" x 11'3")