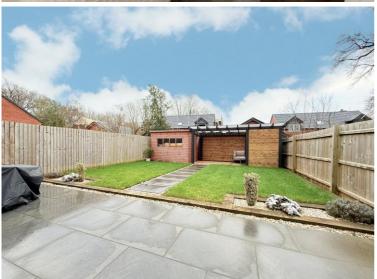

#### smarthomes

- A Beautifully Presented Three Bedroom Family Home
- Kitchen/Diner & En-Suite Shower Room
- Landscaped South Facing Rear Garden
- Driveway with Two Parking Spaces

# Offers Over £400,000

Current EPC Rating - B

Current Council Tax Band - D

A very well presented and recently constructed semidetached family home situated in a most popular semi-rural location. Offering accommodation comprising a spacious lounge, open plan kitchen/diner, guest W.C, three bedrooms, en-suite shower room, family bathroom, landscaped South facing rear garden and driveway parking