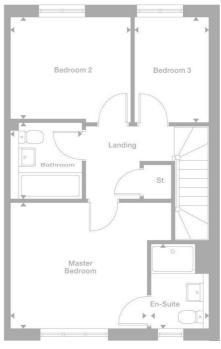

### **Rooms & Measurements**

Spacious Lounge to Front 4.67m x 3.1m (15'4" x 10'2")

Open Plan Kitchen/Diner to Rear 5.26m x 3.45m (17'3" x 11'4")

Guest W.C

Bedroom One to Front 3.66m x 3.43m (12'0" x 11'3")

En-Suite Shower Room 2.24m x 1.3m (7'4" x 4'3")

Bedroom Two to Rear 3.15m x 2.79m (10'4" x 9'2")

Bedroom Three to Rear 2.9m x 1.96m (9'6" x 6'5")

Family Bathroom 1.98m x 1.7m (6'6" x 5'7")