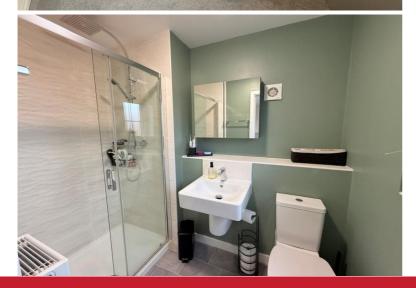

En-Suite Shower Room 2.24m x 1.3m (7'4" x 4'3")

Bedroom Two to Rear 3.15m x 2.79m (10'4" x 9'2")

Bedroom Three to Rear 2.9m x 1.96m (9'6" x 6'5")

Family Bathroom 1.98m x 1.7m (6'6" x 5'7")