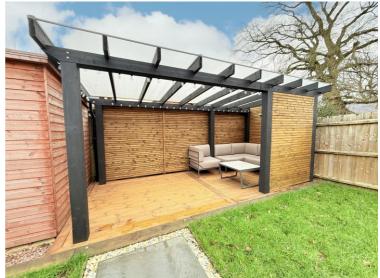

#### smarthomes

- A Beautifully Presented Three Bedroom Family Home
- Kitchen/Diner & En-Suite Shower Room
- Landscaped South Facing Rear Garden
- Driveway with Two Parking Spaces

# Offers Over £400,000

Current EPC Rating - B

Current Council Tax Band - D

A very well presented and recently constructed semidetached family home situated in a most popular semi-rural location. Offering accommodation comprising a spacious lounge, open plan kitchen/diner, guest W.C, three bedrooms, en-suite shower room, family bathroom, landscaped South facing rear garden and driveway parking