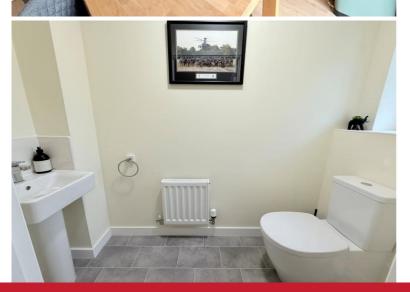

### **Rooms & Measurements**

Spacious Lounge to Front 4.67m x 3.1m (15'4" x 10'2")

Open Plan Kitchen/Diner to Rear 5.26m x 3.45m (17'3" x 11'4")

Guest W.C

Bedroom One to Front 3.66m x 3.43m (12'0" x 11'3")