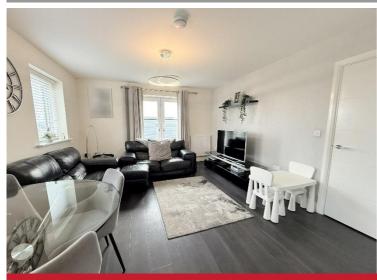

### **Property Description**

A recently constructed two bedroom second floor apartment with accommodation briefly affording spacious lounge diner with French doors to Juliette balcony and a modern open plan kitchen, private entrance hall, bathroom and one allocated parking space

#### **Rooms & Measurements**

Lounge Diner - 4.5m x 3.76m (14'9" x 12'4")

Kitchen Area - 3.4m x 3.15m (11'2" x 10'4")

Bedroom One to Side - 4.44m x 2.97m (14'7" (max) x 9'9" (max)

Bedroom Two to Side - 3.25m x 1.68m (10'8" x 5'6")