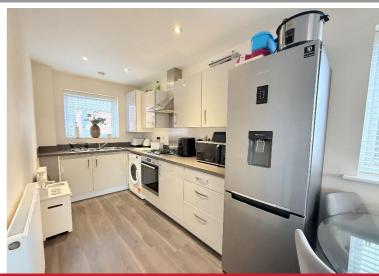

### **Property Description**

A recently constructed two bedroom second floor apartment with accommodation briefly affording spacious lounge diner with French doors to Juliette balcony and a modern open plan kitchen, private entrance hall, bathroom and one allocated parking space

#### **Rooms & Measurements**

Lounge Diner - 4.5m x 3.76m (14'9" x 12'4")

Kitchen Area - 3.4m x 3.15m (11'2" x 10'4")

Bedroom One to Side - 4.44m x 2.97m (14'7" (max) x 9'9" (max)

Bedroom Two to Side - 3.25m x 1.68m (10'8" x 5'6")