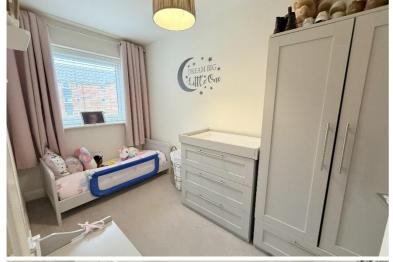

#### **Rooms & Measurements**

Lounge Diner - 4.5m x 3.76m (14'9" x 12'4")

Kitchen Area - 3.4m x 3.15m (11'2" x 10'4")

Bedroom One to Side - 4.44m x 2.97m (14'7" (max) x 9'9" (max)

Bedroom Two to Side - 3.25m x 1.68m (10'8" x 5'6")