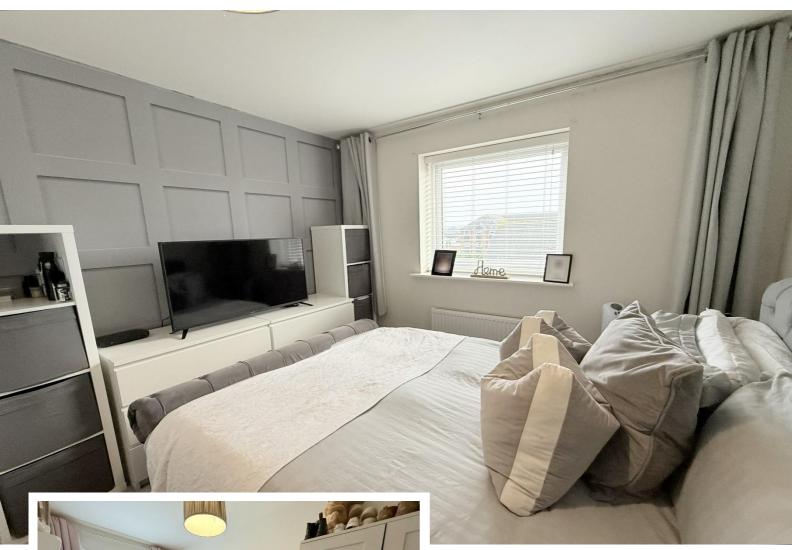

#### **Rooms & Measurements**

Lounge Diner - 4.5m x 3.76m (14'9" x 12'4")

Kitchen Area - 3.4m x 3.15m (11'2" x 10'4")

Bedroom One to Side - 4.44m x 2.97m (14'7" (max) x 9'9" (max)

Bedroom Two to Side - 3.25m x 1.68m (10'8" x 5'6")