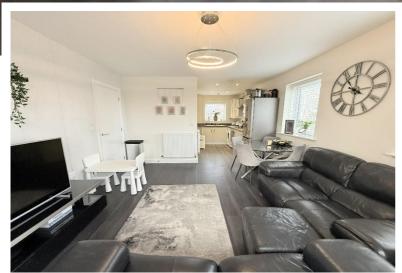

### **Property Description**

A recently constructed two bedroom second floor apartment with accommodation briefly affording spacious lounge diner with French doors to Juliette balcony and a modern open plan kitchen, private entrance hall, bathroom and one allocated parking space

#### **Rooms & Measurements**

Lounge Diner - 4.5m x 3.76m (14'9" x 12'4")

Kitchen Area - 3.4m x 3.15m (11'2" x 10'4")

Bedroom One to Side - 4.44m x 2.97m (14'7" (max) x 9'9" (max)

Bedroom Two to Side - 3.25m x 1.68m (10'8" x 5'6")