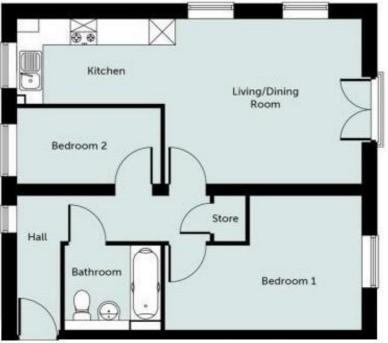

### **Property Description**

A recently constructed two bedroom second floor apartment with accommodation briefly affording spacious lounge diner with French doors to Juliette balcony and a modern open plan kitchen, private entrance hall, bathroom and one allocated parking space

#### **Rooms & Measurements**

Lounge Diner - 4.5m x 3.76m (14'9" x 12'4")

Kitchen Area - 3.4m x 3.15m (11'2" x 10'4")

Bedroom One to Side - 4.44m x 2.97m (14'7" (max) x 9'9" (max)

Bedroom Two to Side - 3.25m x 1.68m (10'8" x 5'6")

Bathroom - 2.24m x 1.63m (7'4" x 5'4")