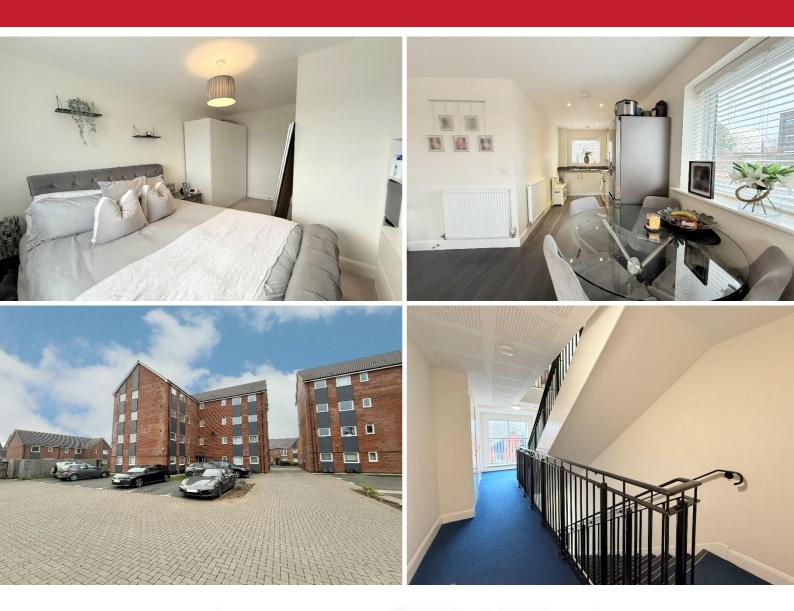

### **Property Description**

A recently constructed two bedroom second floor apartment with accommodation briefly affording spacious lounge diner with French doors to Juliette balcony and a modern open plan kitchen, private entrance hall, bathroom and one allocated parking space

#### **Rooms & Measurements**

Lounge Diner - 4.5m x 3.76m (14'9" x 12'4")

Kitchen Area - 3.4m x 3.15m (11'2" x 10'4")

Bedroom One to Side - 4.44m x 2.97m (14'7" (max) x 9'9" (max)

Bedroom Two to Side - 3.25m x 1.68m (10'8" x 5'6")