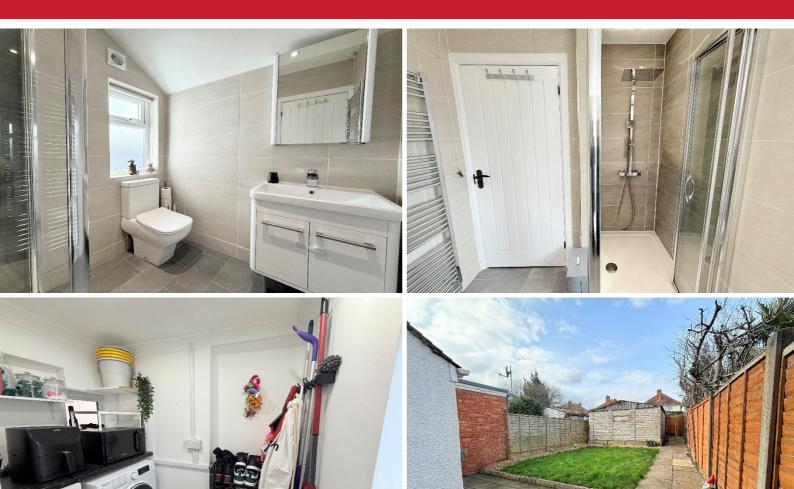

### **Property Description**

A very well presented three bedroom traditional semi-detached family home offering scope to extend and having accommodation comprising lounge, open plan breakfast kitchen, utility, family shower room, westerly facing rear garden, rear garage and off road parking.

Bedroom Two to Rear - 2.74m x 2.54m (9'0" x 8'4")

Bedroom Three to Rear - 2.77m x 1.98m (9'1" x 6'6")

Family Shower Room - 2.18m x 1.88m (7'2" x 6'2")