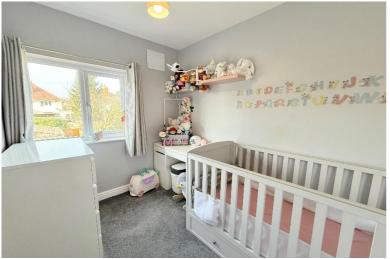

Bedroom Two to Rear - 2.74m x 2.54m (9'0" x 8'4")

Bedroom Three to Rear - 2.77m x 1.98m (9'1" x 6'6")

Family Shower Room - 2.18m x 1.88m (7'2" x 6'2")