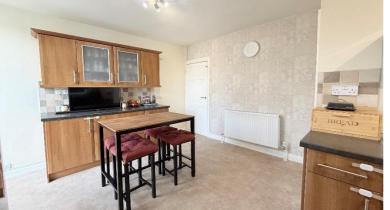

### **Property Description**

A very well presented three bedroom traditional semi-detached family home offering scope to extend and having accommodation comprising lounge, open plan breakfast kitchen, utility, family shower room, westerly facing rear garden, rear garage and off road parking.

### Entrance Hall

Lounge to Front - 3.73m x 3.71m (12'3" (into bay) x 12'2")

Open Plan Breakfast Kitchen - 4.98m x 2.54m (16'4" x 8'4")

Utility - 1.91m x 1.27m (6'3" x 4'2")

Bedroom One to Front - 3.84m x 3.66m (12'7" (into bay) x 12'0" (into wardrobes)