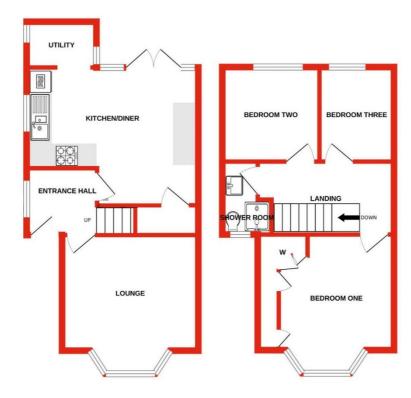

### **Rooms & Measurements**

### Entrance Hall

Lounge to Front - 3.73m x 3.71m (12'3" (into bay) x 12'2")

Open Plan Breakfast Kitchen - 4.98m x 2.54m (16'4" x 8'4")

Utility - 1.91m x 1.27m (6'3" x 4'2")

Bedroom One to Front - 3.84m x 3.66m (12'7" (into bay) x 12'0" (into wardrobes)

Bedroom Two to Rear - 2.74m x 2.54m (9'0" x 8'4")

Bedroom Three to Rear - 2.77m x 1.98m (9'1" x 6'6")

Family Shower Room - 2.18m x 1.88m (7'2" x 6'2")