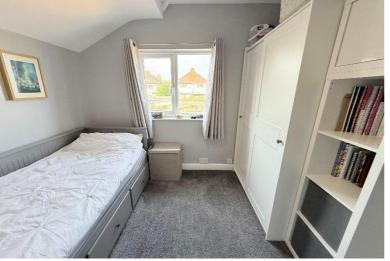

Bedroom Two to Rear - 2.74m x 2.54m (9'0" x 8'4")

Bedroom Three to Rear - 2.77m x 1.98m (9'1" x 6'6")

Family Shower Room - 2.18m x 1.88m (7'2" x 6'2")