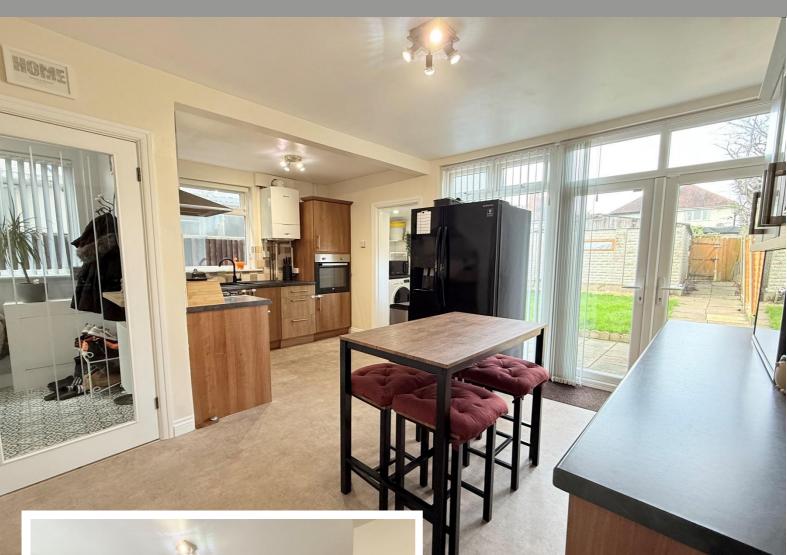

### **Property Description**

A very well presented three bedroom traditional semi-detached family home offering scope to extend and having accommodation comprising lounge, open plan breakfast kitchen, utility, family shower room, westerly facing rear garden, rear garage and off road parking.

### Entrance Hall

Lounge to Front - 3.73m x 3.71m (12'3" (into bay) x 12'2")

Open Plan Breakfast Kitchen - 4.98m x 2.54m (16'4" x 8'4")

Utility - 1.91m x 1.27m (6'3" x 4'2")

Bedroom One to Front - 3.84m x 3.66m (12'7" (into bay) x 12'0" (into wardrobes)