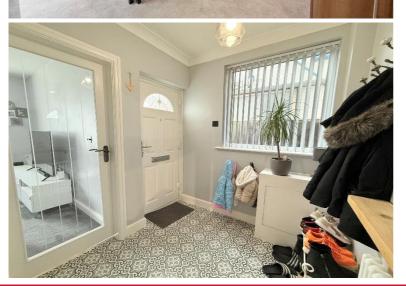

### Entrance Hall

Lounge to Front - 3.73m x 3.71m (12'3" (into bay) x 12'2")

Open Plan Breakfast Kitchen - 4.98m x 2.54m (16'4" x 8'4")

Utility - 1.91m x 1.27m (6'3" x 4'2")

Bedroom One to Front - 3.84m x 3.66m (12'7" (into bay) x 12'0" (into wardrobes)