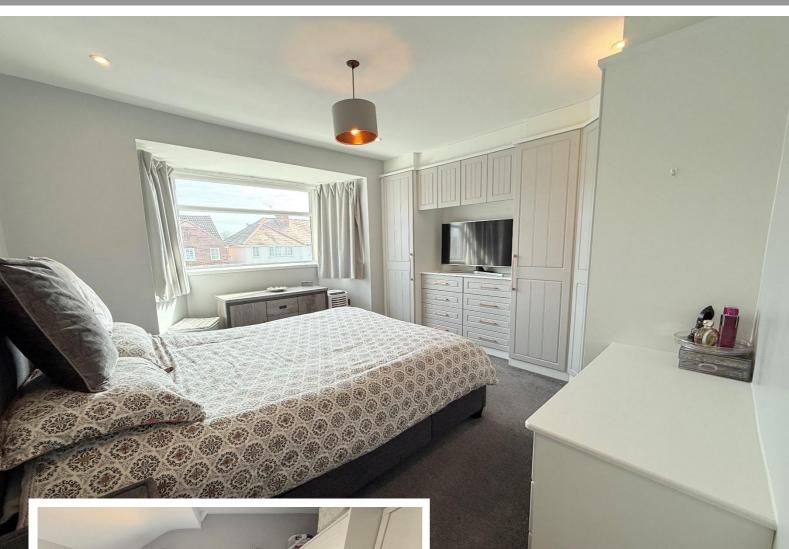

### Entrance Hall

Lounge to Front - 3.73m x 3.71m (12'3" (into bay) x 12'2")

Open Plan Breakfast Kitchen - 4.98m x 2.54m (16'4" x 8'4")

Utility - 1.91m x 1.27m (6'3" x 4'2")

Bedroom One to Front - 3.84m x 3.66m (12'7" (into bay) x 12'0" (into wardrobes)