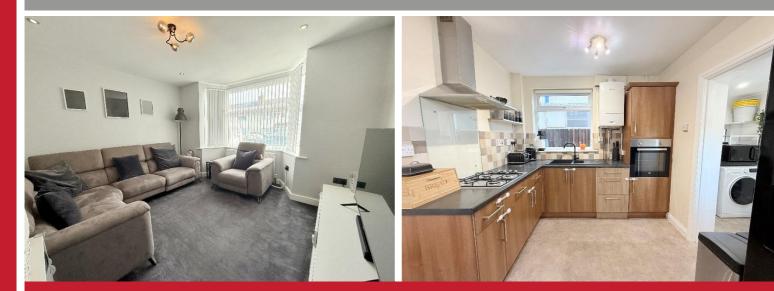

### **Property Description**

A very well presented three bedroom traditional semi-detached family home offering scope to extend and having accommodation comprising lounge, open plan breakfast kitchen, utility, family shower room, westerly facing rear garden, rear garage and off road parking.

### Entrance Hall

Lounge to Front - 3.73m x 3.71m (12'3" (into bay) x 12'2")

Open Plan Breakfast Kitchen - 4.98m x 2.54m (16'4" x 8'4")

Utility - 1.91m x 1.27m (6'3" x 4'2")

Bedroom One to Front - 3.84m x 3.66m (12'7" (into bay) x 12'0" (into wardrobes)