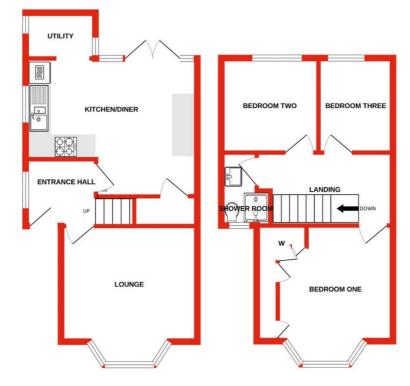

### **Rooms & Measurements**

Entrance Hall

Lounge to Front - 3.73m x 3.71m (12'3" (into bay) x 12'2")

Open Plan Breakfast Kitchen - 4.98m x 2.54m (16'4" x 8'4")

Utility - 1.91m x 1.27m (6'3" x 4'2")

Bedroom One to Front - 3.84m x 3.66m (12'7" (into bay) x 12'0" (into wardrobes)

Bedroom Two to Rear - 2.74m x 2.54m (9'0" x 8'4")

Bedroom Three to Rear - 2.77m x 1.98m (9'1" x 6'6")

Family Shower Room - 2.18m x 1.88m (7'2" x 6'2")