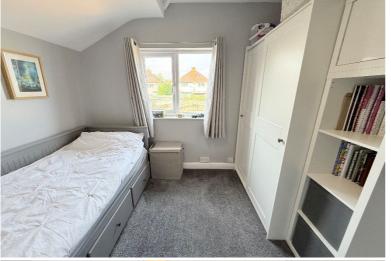

Bedroom Two to Rear - 2.74m x 2.54m (9'0" x 8'4")

Bedroom Three to Rear - 2.77m x 1.98m (9'1" x 6'6")

Family Shower Room - 2.18m x 1.88m (7'2" x 6'2")