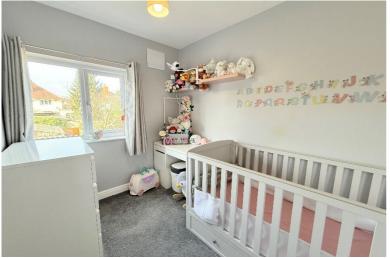

Bedroom Two to Rear - 2.74m x 2.54m (9'0" x 8'4")

Bedroom Three to Rear - 2.77m x 1.98m (9'1" x 6'6")

Family Shower Room - 2.18m x 1.88m (7'2" x 6'2")