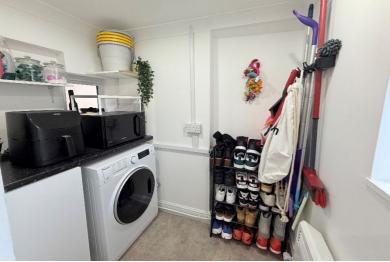

### **Rooms & Measurements**

Entrance Hall

Lounge to Front - 3.73m x 3.71m (12'3" (into bay) x 12'2")

Open Plan Breakfast Kitchen - 4.98m x 2.54m (16'4" x 8'4")

Utility - 1.91m x 1.27m (6'3" x 4'2")

Bedroom One to Front - 3.84m x 3.66m (12'7" (into bay) x 12'0" (into wardrobes)