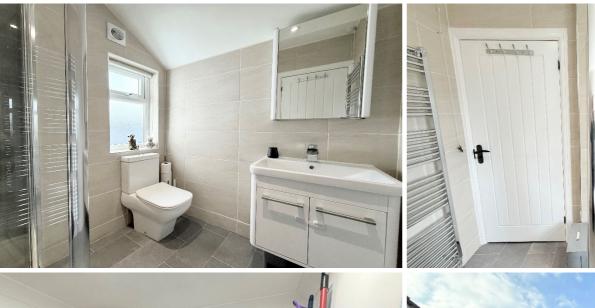

Bedroom Two to Rear - 2.74m x 2.54m (9'0" x 8'4")

Bedroom Three to Rear - 2.77m x 1.98m (9'1" x 6'6")

Family Shower Room - 2.18m x 1.88m (7'2" x 6'2")