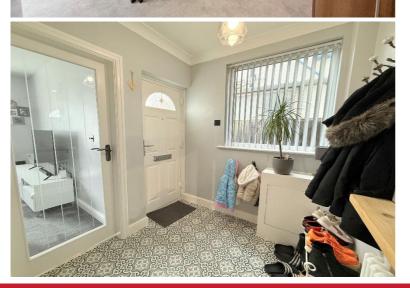

## **Property Description**

A very well presented three bedroom traditional semi-detached family home offering scope to extend and having accommodation comprising lounge, open plan breakfast kitchen, utility, family shower room, westerly facing rear garden, rear garage and off road parking.

### **Rooms & Measurements**

Entrance Hall

Lounge to Front - 3.73m x 3.71m (12'3" (into bay) x 12'2")

Open Plan Breakfast Kitchen - 4.98m x 2.54m (16'4" x 8'4")

Utility - 1.91m x 1.27m (6'3" x 4'2")

Bedroom One to Front - 3.84m x 3.66m (12'7" (into bay) x 12'0" (into wardrobes)