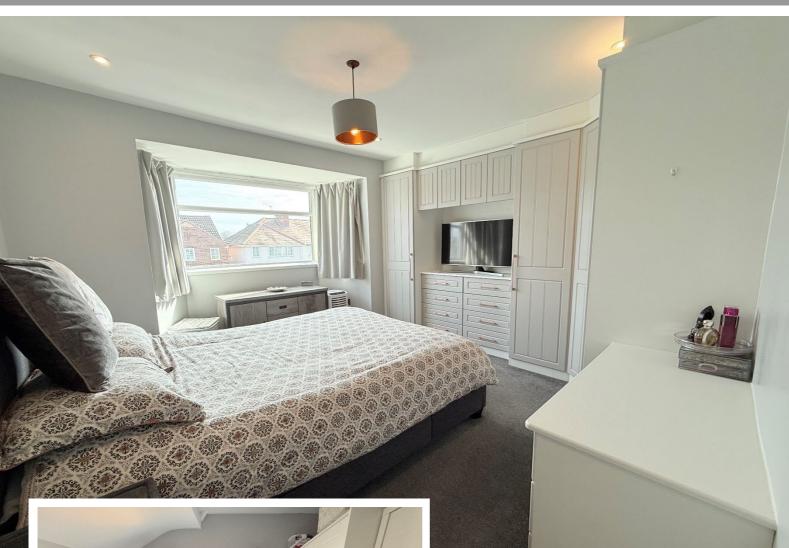

### **Rooms & Measurements**

Entrance Hall

Lounge to Front - 3.73m x 3.71m (12'3" (into bay) x 12'2")

Open Plan Breakfast Kitchen - 4.98m x 2.54m (16'4" x 8'4")

Utility - 1.91m x 1.27m (6'3" x 4'2")

Bedroom One to Front - 3.84m x 3.66m (12'7" (into bay) x 12'0" (into wardrobes)