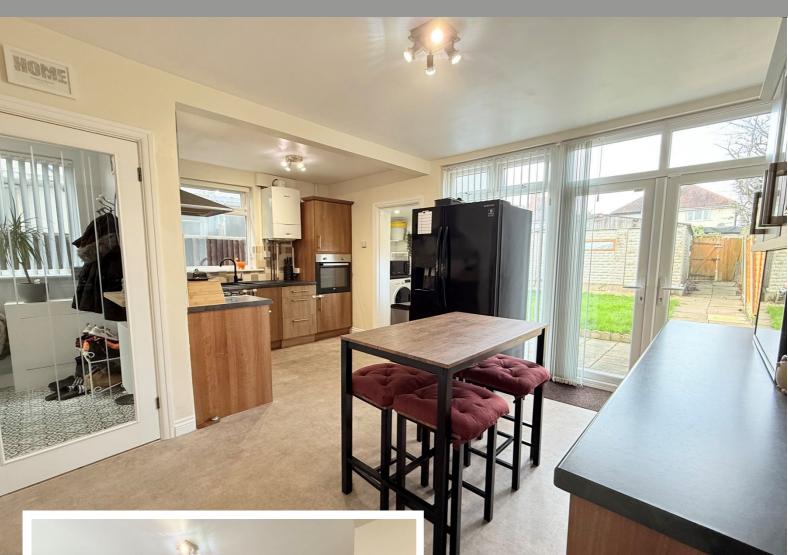

## **Property Description**

A very well presented three bedroom traditional semi-detached family home offering scope to extend and having accommodation comprising lounge, open plan breakfast kitchen, utility, family shower room, westerly facing rear garden, rear garage and off road parking.

### **Rooms & Measurements**

Entrance Hall

Lounge to Front - 3.73m x 3.71m (12'3" (into bay) x 12'2")

Open Plan Breakfast Kitchen - 4.98m x 2.54m (16'4" x 8'4")

Utility - 1.91m x 1.27m (6'3" x 4'2")

Bedroom One to Front - 3.84m x 3.66m (12'7" (into bay) x 12'0" (into wardrobes)