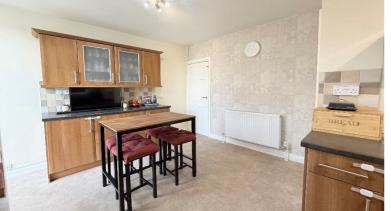

## **Property Description**

A very well presented three bedroom traditional semi-detached family home offering scope to extend and having accommodation comprising lounge, open plan breakfast kitchen, utility, family shower room, westerly facing rear garden, rear garage and off road parking.

### **Rooms & Measurements**

Entrance Hall

Lounge to Front - 3.73m x 3.71m (12'3" (into bay) x 12'2")

Open Plan Breakfast Kitchen - 4.98m x 2.54m (16'4" x 8'4")

Utility - 1.91m x 1.27m (6'3" x 4'2")

Bedroom One to Front - 3.84m x 3.66m (12'7" (into bay) x 12'0" (into wardrobes)