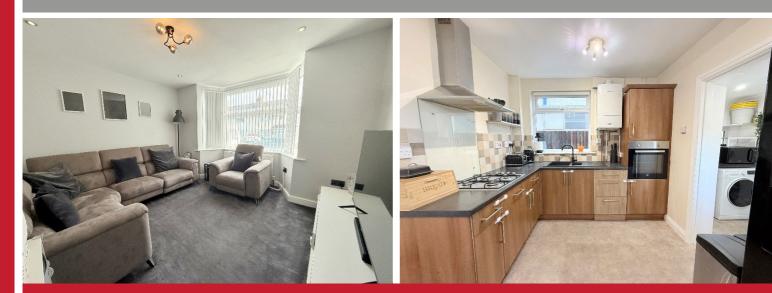

## **Property Description**

A very well presented three bedroom traditional semi-detached family home offering scope to extend and having accommodation comprising lounge, open plan breakfast kitchen, utility, family shower room, westerly facing rear garden, rear garage and off road parking.

### **Rooms & Measurements**

Entrance Hall

Lounge to Front - 3.73m x 3.71m (12'3" (into bay) x 12'2")

Open Plan Breakfast Kitchen - 4.98m x 2.54m (16'4" x 8'4")

Utility - 1.91m x 1.27m (6'3" x 4'2")

Bedroom One to Front - 3.84m x 3.66m (12'7" (into bay) x 12'0" (into wardrobes)