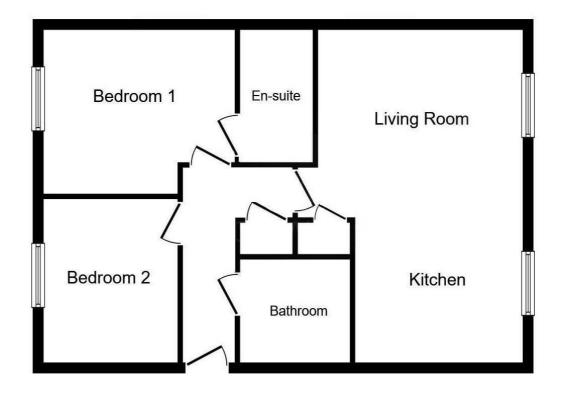

## **Rooms & Measurements**

Open Plan Lounge/Kitchen/Diner to Front 6.4m max x 4.01m max (21'0" max x 13'2" max)

Bedroom One to Rear 3.58m x 3.2m (11'9" x 10'6")

En-Suite Shower Room 2.54m x 1.42m (8'4" x 4'8")

Bedroom Two to Rear 3.12m x 2.49m (10'3" x 8'2")

Guest Bathroom 2.11m x 1.68m (6'11" x 5'6")