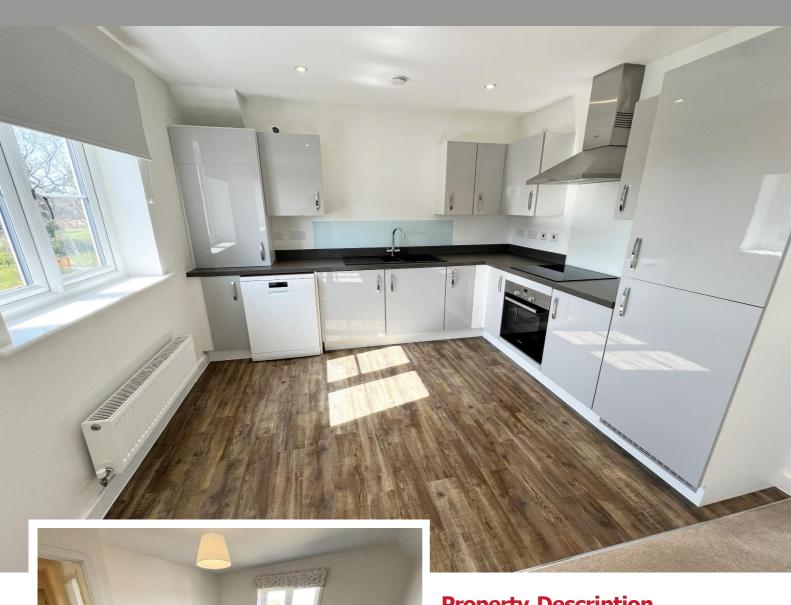

## **Property Description**

A beautifully presented top floor apartment situated in a most popular modern semirural development.

Benefiting from no upward chain and offering accommodation comprising an open plan lounge/kitchen/diner, two double bedrooms, en-suite shower room, guest bathroom and two allocated parking spaces

## **Rooms & Measurements**

Open Plan Lounge/Kitchen/Diner to Front 6.4m max x 4.01m max (21'0" max x 13'2" max)

Bedroom One to Rear 3.58m x 3.2m (11'9" x 10'6")

En-Suite Shower Room 2.54m x 1.42m (8'4" x 4'8")