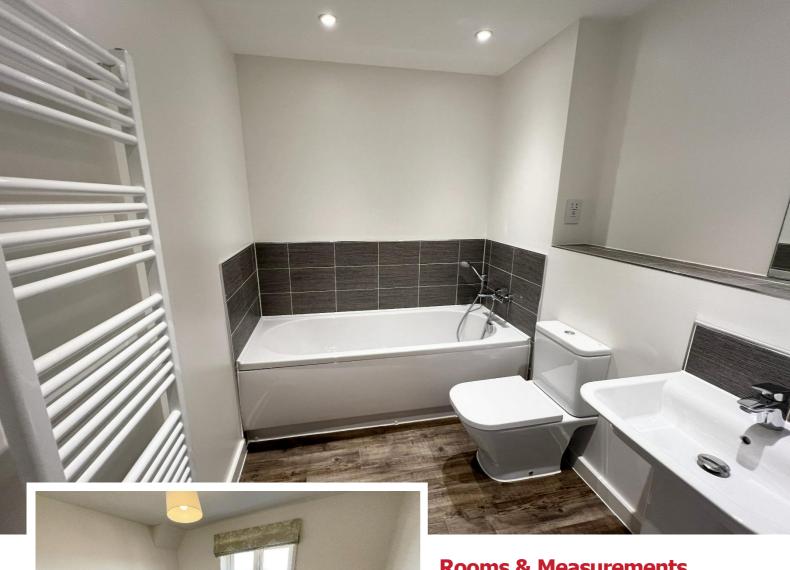

Bedroom Two to Rear 3.12m x 2.49m (10'3" x 8'2")

Guest Bathroom 2.11m x 1.68m (6'11" x 5'6")