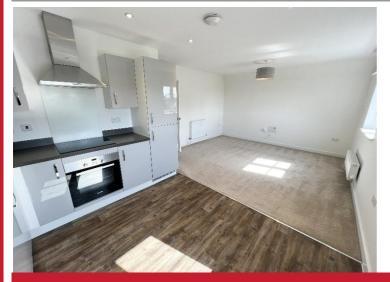

## **Property Description**

A beautifully presented top floor apartment situated in a most popular modern semirural development.

Benefiting from no upward chain and offering accommodation comprising an open plan lounge/kitchen/diner, two double bedrooms, en-suite shower room, guest bathroom and two allocated parking spaces

## **Rooms & Measurements**

Open Plan Lounge/Kitchen/Diner to Front 6.4m max x 4.01m max (21'0" max x 13'2" max)

Bedroom One to Rear 3.58m x 3.2m (11'9" x 10'6")

En-Suite Shower Room 2.54m x 1.42m (8'4" x 4'8")