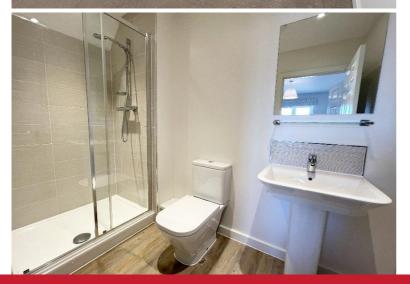

## **Rooms & Measurements**

Open Plan Lounge/Kitchen/Diner to Front 6.4m max x 4.01m max (21'0" max x 13'2" max)

Bedroom One to Rear 3.58m x 3.2m (11'9" x 10'6")

En-Suite Shower Room 2.54m x 1.42m (8'4" x 4'8")