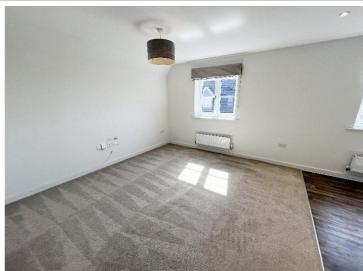

## **Rooms & Measurements**

Open Plan Lounge/Kitchen/Diner to Front 6.4m max x 4.01m max (21'0" max x 13'2" max)

Bedroom One to Rear 3.58m x 3.2m (11'9" x 10'6")

En-Suite Shower Room 2.54m x 1.42m (8'4" x 4'8")

Bedroom Two to Rear 3.12m x 2.49m (10'3" x 8'2")

Guest Bathroom 2.11m x 1.68m (6'11" x 5'6")