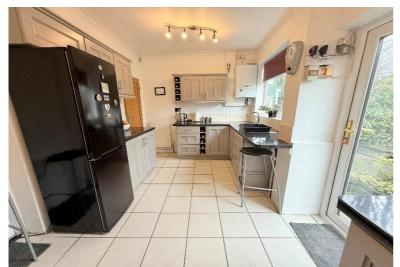

## **Rooms & Measurements**

Through Lounge Diner 7.92m x 3.73m (26'0" x 12'3")

Extended Breakfast Kitchen to Rear 4.62m x 2.64m (15'2" x 8'8")

Bedroom One to Front 4.29m x 3.56m (14'1" (into bay) x 11'8")