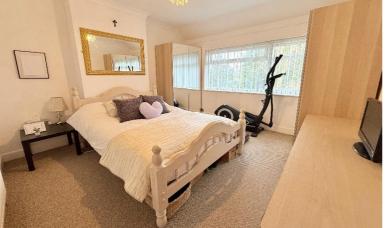

## **Rooms & Measurements**

Through Lounge Diner 7.92m x 3.73m (26'0" x 12'3")

Extended Breakfast Kitchen to Rear 4.62m x 2.64m (15'2" x 8'8")

Bedroom One to Front 4.29m x 3.56m (14'1" (into bay) x 11'8")