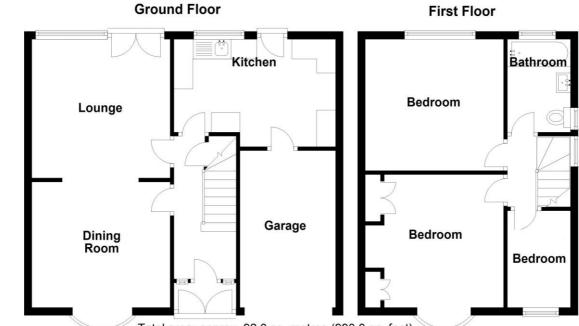

## **Rooms & Measurements**

Through Lounge Diner 7.92m x 3.73m (26'0" x 12'3")

Extended Breakfast Kitchen to Rear 4.62m x 2.64m (15'2" x 8'8")

Bedroom One to Front 4.29m x 3.56m (14'1" (into bay) x 11'8")

Bedroom Two to Rear 3.58m x 3.53m (11'9" x 11'7")

Bedroom Three to Front 2.31m x 1.98m (7'7" x 6'6")

Re-Fitted Family Bathroom to Rear 2.59m x 1.98m (8'6" x 6'6")

Garage 4.37m x 2.44m (14'4" x 8'0")