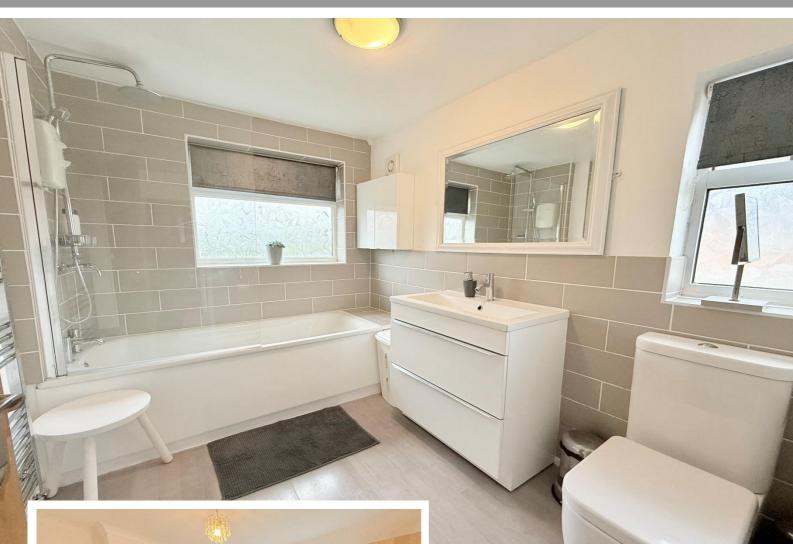

Bedroom Two to Rear 3.58m x 3.53m (11'9" x 11'7")

Bedroom Three to Front 2.31m x 1.98m (7'7" x 6'6")

Re-Fitted Family Bathroom to Rear 2.59m x 1.98m (8'6" x 6'6")

Garage 4.37m x 2.44m (14'4" x 8'0")