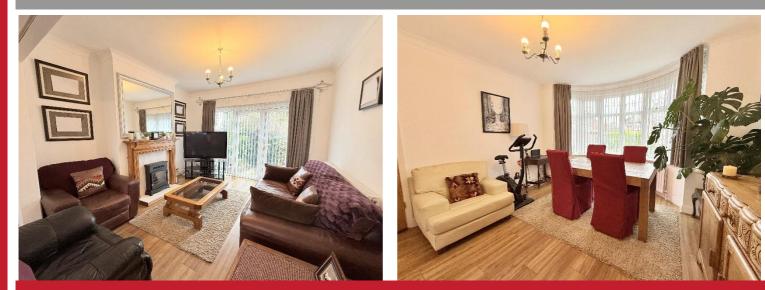

## **Rooms & Measurements**

Through Lounge Diner 7.92m x 3.73m (26'0" x 12'3")

Extended Breakfast Kitchen to Rear 4.62m x 2.64m (15'2" x 8'8")

Bedroom One to Front 4.29m x 3.56m (14'1" (into bay) x 11'8")