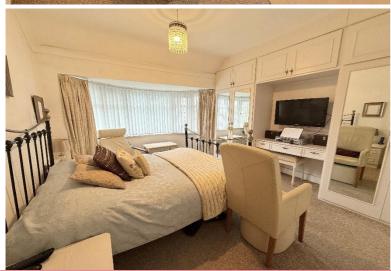

## **Rooms & Measurements**

Through Lounge Diner 7.92m x 3.73m (26'0" x 12'3")

Extended Breakfast Kitchen to Rear 4.62m x 2.64m (15'2" x 8'8")

Bedroom One to Front 4.29m x 3.56m (14'1" (into bay) x 11'8")