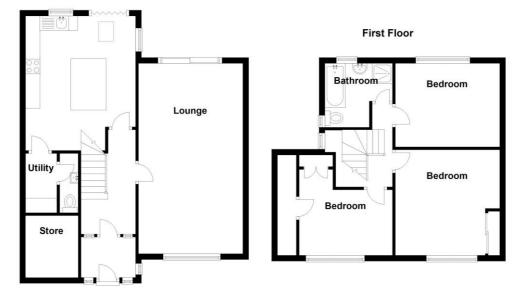

## **Rooms & Measurements**

Through Lounge Diner to Front 7.24m x 3.07m (23'9" x 10'1")

Extended Re-Fitted Breakfast Kitchen 4.72m x 3.86m (15'6" x 12'8")

Utility Room 2.06m x 1.14m (6'9" x 3'9")

Guest WC

Bedroom One to Front 4.09m x 3.1m (13'5" x 10'2")

Bedroom Two to Rear 2.84m x 3.1m (9'4" x 10'2")

Bedroom Three to Front 1.93m x 2.87m (6'4" (min) x 9'5" (max)

Four Piece Family Bathroom to Rear 2.57m x 2.21m (8'5" (max) x 7'3")

**Ground Floor** 

Total area: approx. 104.4 sq. metres (1124.1 sq. feet)

316 Stratford Road Shirley Solihull B90 3DN <u>www.smart-homes.co.uk</u> 0121 744 4144 Agents Note: Whilst every care has been taken to prepare these particulars, they are for guidance purposes only. We believe all information to be correct from the day of marketing however, we advise and recommend that your conveyancer and or surveyor verifies all information supplied. All measurements are approximate are for general guidance purposes only and whilst every care has been taken to ensure their accuracy, they should not be relied upon and potential buyers are advised to recheck the measurements.