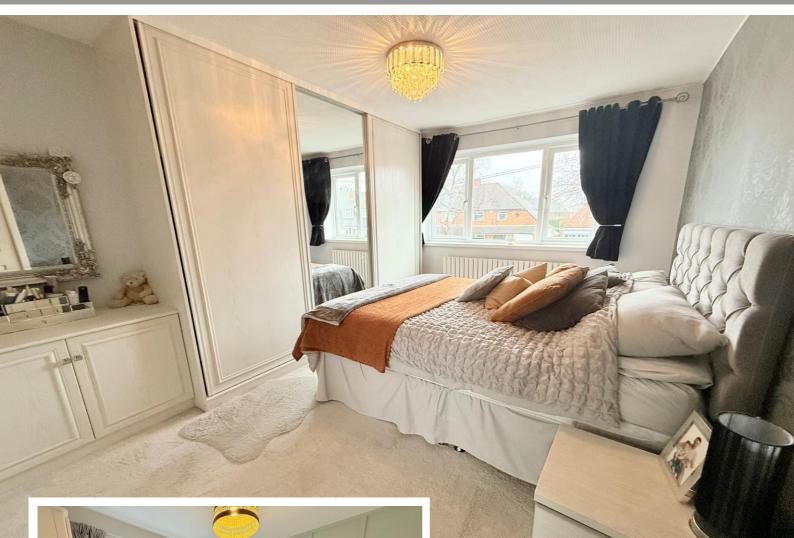

Bedroom One to Front 4.09m x 3.1m (13'5" x 10'2")

Bedroom Two to Rear 2.84m x 3.1m (9'4" x 10'2")

Bedroom Three to Front 1.93m x 2.87m (6'4" (min) x 9'5" (max)

Four Piece Family Bathroom to Rear 2.57m x 2.21m (8'5" (max) x 7'3")