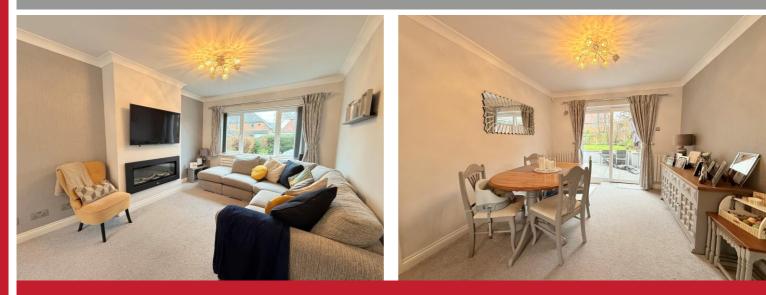

## **Rooms & Measurements**

Through Lounge Diner to Front 7.24m x 3.07m (23'9" x 10'1")

Extended Re-Fitted Breakfast Kitchen 4.72m x 3.86m (15'6" x 12'8")

Utility Room 2.06m x 1.14m (6'9" x 3'9")

Guest WC