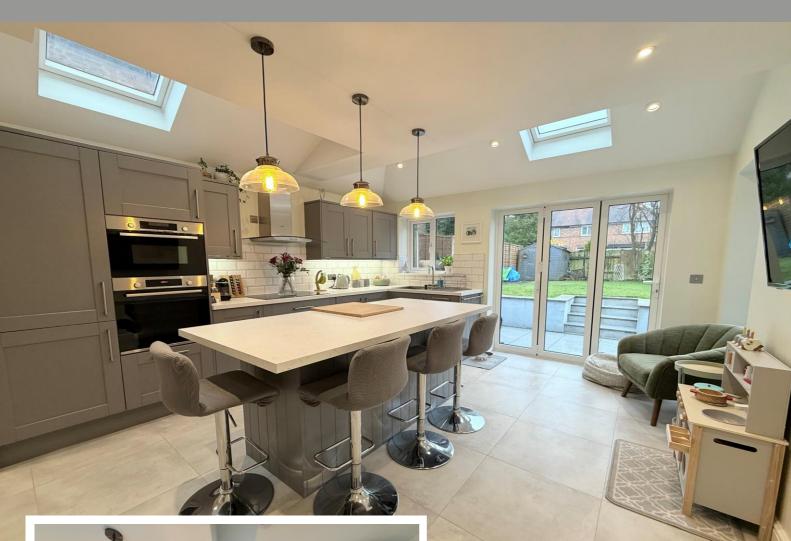

## **Rooms & Measurements**

Through Lounge Diner to Front 7.24m x 3.07m (23'9" x 10'1")

Extended Re-Fitted Breakfast Kitchen 4.72m x 3.86m (15'6" x 12'8")

Utility Room 2.06m x 1.14m (6'9" x 3'9")

Guest WC