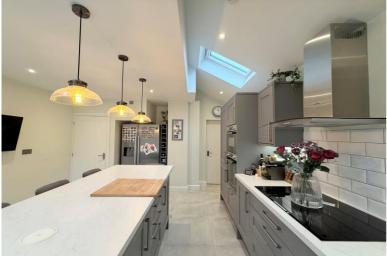

## **Rooms & Measurements**

Through Lounge Diner to Front 7.24m x 3.07m (23'9" x 10'1")

Extended Re-Fitted Breakfast Kitchen 4.72m x 3.86m (15'6" x 12'8")

Utility Room 2.06m x 1.14m (6'9" x 3'9")

Guest WC