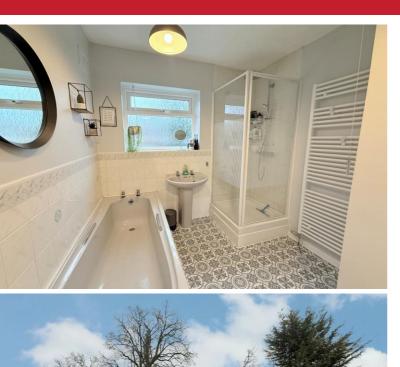

Bedroom One to Front 4.09m x 3.1m (13'5" x 10'2")

Bedroom Two to Rear 2.84m x 3.1m (9'4" x 10'2")

Bedroom Three to Front 1.93m x 2.87m (6'4" (min) x 9'5" (max)

Four Piece Family Bathroom to Rear 2.57m x 2.21m (8'5" (max) x 7'3")