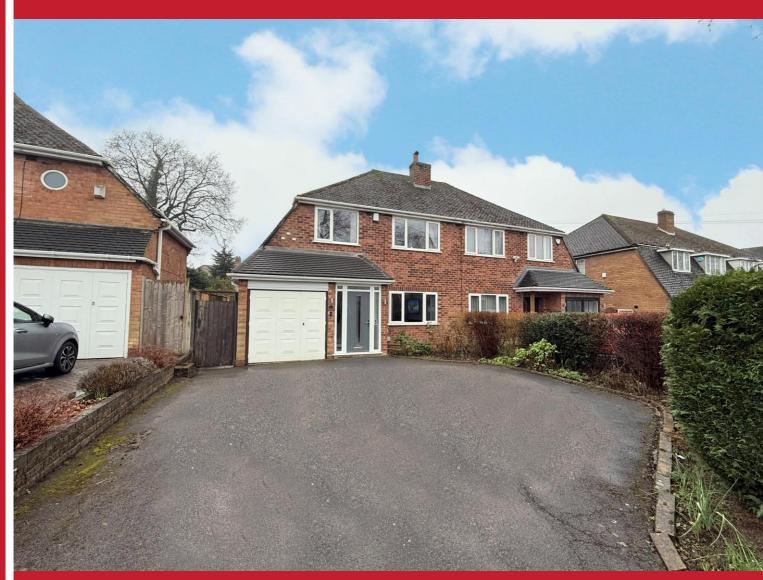

## Willow Road Solihull

- A Beautifully Presented Three Bedroom Family Home
- Extended & Re-Fitted Kitchen, Utility and Guest W.C
- Landscaped South/Westerly Facing Rear Garden
- Spacious Through Lounge/Diner

## **Property Description**

A beautifully presented extended semi detached property offering accommodation briefly affording three bedrooms, through lounge/diner, extended re-fitted breakfast kitchen, utility, guest WC, four piece family bathroom, landscaped rear garden and off-road parking