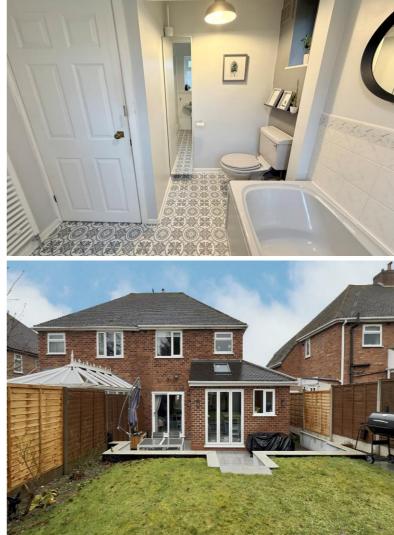

## Willow Road Solihull

- A Beautifully Presented Three Bedroom Family Home
- Extended & Re-Fitted Kitchen, Utility and Guest W.C
- Landscaped South/Westerly Facing Rear Garden
- Spacious Through Lounge/Diner

## **Property Description**

A beautifully presented extended semi detached property offering accommodation briefly affording three bedrooms, through lounge/diner, extended re-fitted breakfast kitchen, utility, guest WC, four piece family bathroom, landscaped rear garden and off-road parking