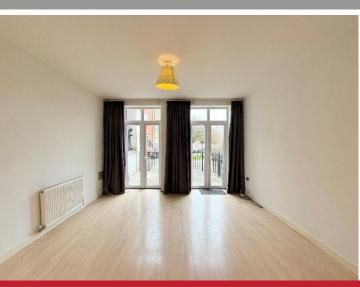

### **Property Description**

A well presented ground floor apartment situated in a small block of only 5 apartments. Benefiting from no upward chain and high ceilings giving a light and airy feeling, the accommodation comprising an open plan lounge/kitchen/diner with two sets of French doors leading to a private Southerly facing terrace patio, double bedroom leading to a Jack and Jill en-suite bathroom, secure underground allocated parking space and access to communal gardens

#### **Rooms & Measurements**

Open Plan Lounge/Kitchen/Diner 6.4m x 3.99m (21'0" x 13'1")

Southerly Facing Private Terrace Patio

Double Bedroom to Front 3.99m x 3.07m (13'1" x 10'1")

Jack & Jill En-Suite Bathroom 2.18m x 1.68m (7'2" x 5'6")