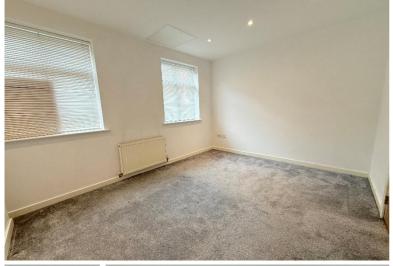

### **Property Description**

A well presented ground floor apartment situated in a small block of only 5 apartments. Benefiting from no upward chain and high ceilings giving a light and airy feeling, the accommodation comprising an open plan lounge/kitchen/diner with two sets of French doors leading to a private Southerly facing terrace patio, double bedroom leading to a Jack and Jill en-suite bathroom, secure underground allocated parking space and access to communal gardens

#### **Rooms & Measurements**

Open Plan Lounge/Kitchen/Diner 6.4m x 3.99m (21'0" x 13'1")

Southerly Facing Private Terrace Patio

Double Bedroom to Front 3.99m x 3.07m (13'1" x 10'1")

Jack & Jill En-Suite Bathroom 2.18m x 1.68m (7'2" x 5'6")