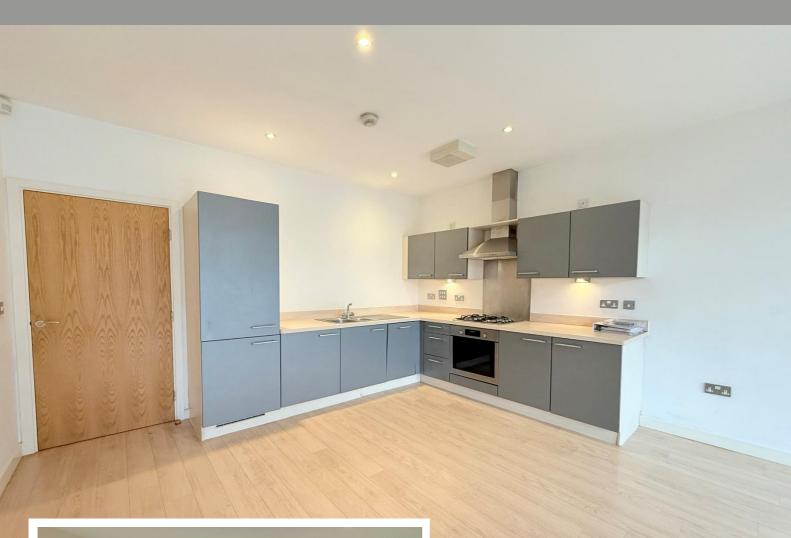

### **Property Description**

A well presented ground floor apartment situated in a small block of only 5 apartments. Benefiting from no upward chain and high ceilings giving a light and airy feeling, the accommodation comprising an open plan lounge/kitchen/diner with two sets of French doors leading to a private Southerly facing terrace patio, double bedroom leading to a Jack and Jill en-suite bathroom, secure underground allocated parking space and access to communal gardens

#### **Rooms & Measurements**

Open Plan Lounge/Kitchen/Diner 6.4m x 3.99m (21'0" x 13'1")

Southerly Facing Private Terrace Patio

Double Bedroom to Front 3.99m x 3.07m (13'1" x 10'1")

Jack & Jill En-Suite Bathroom 2.18m x 1.68m (7'2" x 5'6")