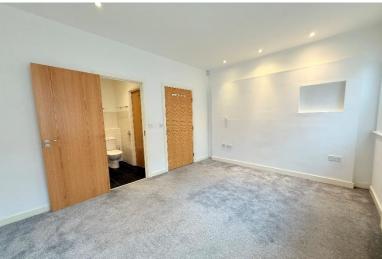

### **Property Description**

A well presented ground floor apartment situated in a small block of only 5 apartments. Benefiting from no upward chain and high ceilings giving a light and airy feeling, the accommodation comprising an open plan lounge/kitchen/diner with two sets of French doors leading to a private Southerly facing terrace patio, double bedroom leading to a Jack and Jill en-suite bathroom, secure underground allocated parking space and access to communal gardens

#### **Rooms & Measurements**

Open Plan Lounge/Kitchen/Diner 6.4m x 3.99m (21'0" x 13'1")

Southerly Facing Private Terrace Patio

Double Bedroom to Front 3.99m x 3.07m (13'1" x 10'1")

Jack & Jill En-Suite Bathroom 2.18m x 1.68m (7'2" x 5'6")