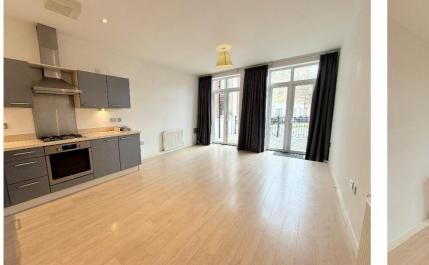

### **Property Description**

A well presented ground floor apartment situated in a small block of only 5 apartments. Benefiting from no upward chain and high ceilings giving a light and airy feeling, the accommodation comprising an open plan lounge/kitchen/diner with two sets of French doors leading to a private Southerly facing terrace patio, double bedroom leading to a Jack and Jill en-suite bathroom, secure underground allocated parking space and access to communal gardens

#### **Rooms & Measurements**

Open Plan Lounge/Kitchen/Diner 6.4m x 3.99m (21'0" x 13'1")

Southerly Facing Private Terrace Patio

Double Bedroom to Front 3.99m x 3.07m (13'1" x 10'1")

Jack & Jill En-Suite Bathroom 2.18m x 1.68m (7'2" x 5'6")