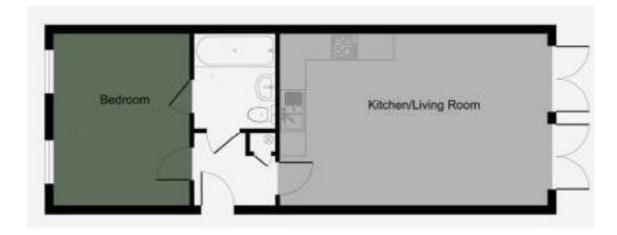

#### **Rooms & Measurements**

Open Plan Lounge/Kitchen/Diner 6.4m x 3.99m (21'0" x 13'1")

Southerly Facing Private Terrace Patio

Double Bedroom to Front 3.99m x 3.07m (13'1" x 10'1")

Jack & Jill En-Suite Bathroom 2.18m x 1.68m (7'2" x 5'6")