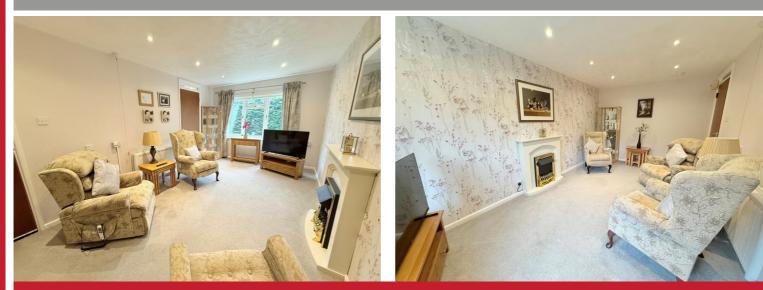

### **Rooms & Measurements**

Lounge/Diner to Side 5.31m x 2.9m (17'5" x 9'6") Fitted Kitchen to Side 2.54m x 2.21m (8'4" x 7'3") Bedroom One to Side 4.17m x 2.54m (13'8" x 8'4") Bedroom Two to Side 4.11m x 1.75m (13'6" x 5'9") Wet Room 2.21m x 1.68m (7'3" x 5'6")