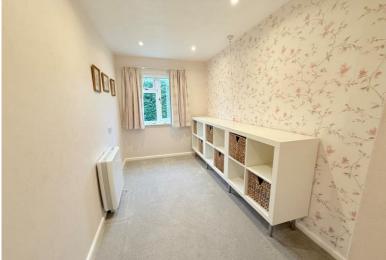

## **Property Description**

A well presented two bedroom top floor retirement apartment for the over 60's benefiting from an extended lease and no upward chain. Offering accommodation comprising a lounge/diner, fitted kitchen, two bedrooms, wet room and communal facilities including residents lounge with kitchen, laundry room, games room, library, parking and communal gardens

### **Rooms & Measurements**

Lounge/Diner to Side 5.31m x 2.9m (17'5" x 9'6") Fitted Kitchen to Side 2.54m x 2.21m (8'4" x 7'3") Bedroom One to Side 4.17m x 2.54m (13'8" x 8'4") Bedroom Two to Side 4.11m x 1.75m (13'6" x 5'9") Wet Room 2.21m x 1.68m (7'3" x 5'6")