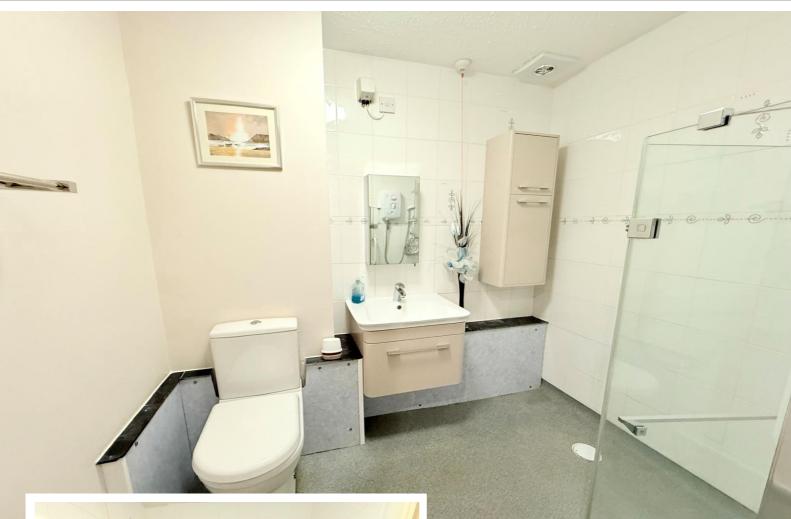

## **Property Description**

A well presented two bedroom top floor retirement apartment for the over 60's benefiting from an extended lease and no upward chain. Offering accommodation comprising a lounge/diner, fitted kitchen, two bedrooms, wet room and communal facilities including residents lounge with kitchen, laundry room, games room, library, parking and communal gardens

### **Rooms & Measurements**

Lounge/Diner to Side 5.31m x 2.9m (17'5" x 9'6") Fitted Kitchen to Side 2.54m x 2.21m (8'4" x 7'3") Bedroom One to Side 4.17m x 2.54m (13'8" x 8'4") Bedroom Two to Side 4.11m x 1.75m (13'6" x 5'9") Wet Room 2.21m x 1.68m (7'3" x 5'6")