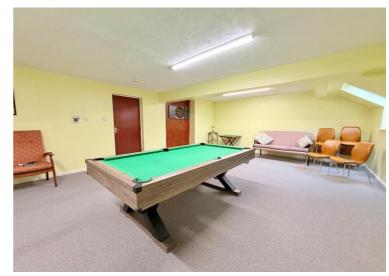

## **Property Description**

A well presented two bedroom top floor retirement apartment for the over 60's benefiting from an extended lease and no upward chain. Offering accommodation comprising a lounge/diner, fitted kitchen, two bedrooms, wet room and communal facilities including residents lounge with kitchen, laundry room, games room, library, parking and communal gardens

Oak Tree Court is a conveniently situated retirement development specifically for the over 60's on the borders of Shirley and within walking distance of several shops and amenities including Tesco Supermarket via a rear gated access. The apartment is situated in a purpose built retirement apartment block with well maintained communal gardens, parking spaces and intercom video entry system leading through to communal hallway. The block comprises a variety of residents facilities including lounge, laundry room, games room and library to name but a few. Residents further benefit from community events such as after noon tea's and day trips.