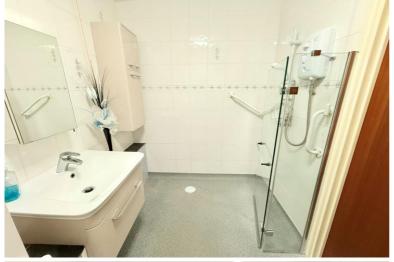

## **Property Description**

A well presented two bedroom top floor retirement apartment for the over 60's benefiting from an extended lease and no upward chain. Offering accommodation comprising a lounge/diner, fitted kitchen, two bedrooms, wet room and communal facilities including residents lounge with kitchen, laundry room, games room, library, parking and communal gardens

### **Rooms & Measurements**

Lounge/Diner to Side 5.31m x 2.9m (17'5" x 9'6") Fitted Kitchen to Side 2.54m x 2.21m (8'4" x 7'3") Bedroom One to Side 4.17m x 2.54m (13'8" x 8'4") Bedroom Two to Side 4.11m x 1.75m (13'6" x 5'9") Wet Room 2.21m x 1.68m (7'3" x 5'6")