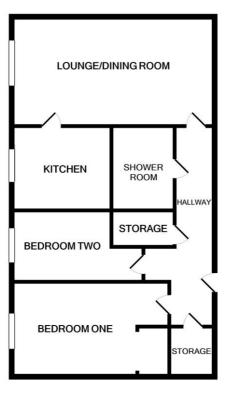

### **Rooms & Measurements**

Lounge/Diner to Side 5.31m x 2.9m (17'5" x 9'6") Fitted Kitchen to Side 2.54m x 2.21m (8'4" x 7'3") Bedroom One to Side 4.17m x 2.54m (13'8" x 8'4") Bedroom Two to Side 4.11m x 1.75m (13'6" x 5'9") Wet Room 2.21m x 1.68m (7'3" x 5'6")