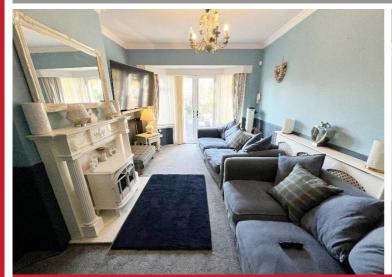

### **Rooms & Measurements**

Reception Room One to Front - 4.6m x 3.4m (15'1" (into bay) x 11'1")

Lounge to Rear - 5.1m x 3.3m (16'8" (into bay) x 10'9")

Modern Fitted Kitchen to Side - 3.7m x 2.6m (12'1" x 8'6")