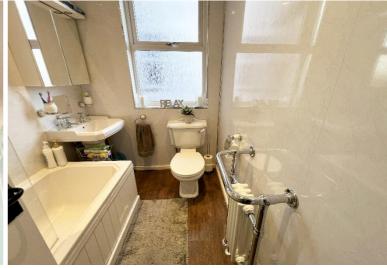

Utility Area

Guest W.C

Bedroom One to Front - 3.6m x 2.7m (11'9" x 8'10" (to wardrobe frontage)

Bedroom Two to Rear - 3.6m x 2.7m (11'9" x 8'10")

Bedroom Three to Rear - 3.4m x 3.3m (11'1" x 10'9")

Family Bathroom to Side - 2.3m x 1.6m (7'6" x 5'2")