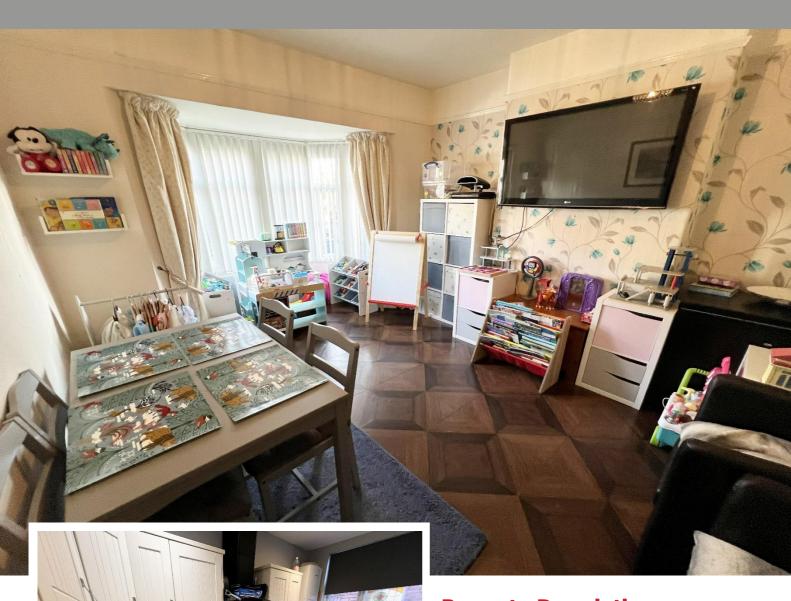

Utility Area

Guest W.C

Bedroom One to Front - 3.6m x 2.7m (11'9" x 8'10" (to wardrobe frontage)

Bedroom Two to Rear - 3.6m x 2.7m (11'9" x 8'10")

Bedroom Three to Rear - 3.4m x 3.3m (11'1" x 10'9")

Family Bathroom to Side - 2.3m x 1.6m (7'6" x 5'2")

Bedroom Four - 3.3m x 2.5m (10'9" x 8'2")

Garage