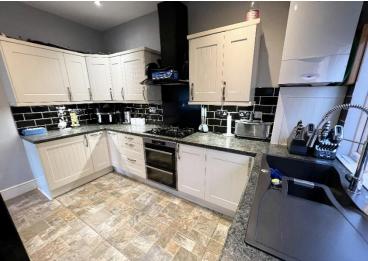

### **Rooms & Measurements**

Reception Room One to Front - 4.6m x 3.4m (15'1" (into bay) x 11'1")

Lounge to Rear - 5.1m x 3.3m (16'8" (into bay) x 10'9")

Modern Fitted Kitchen to Side - 3.7m x 2.6m (12'1" x 8'6")