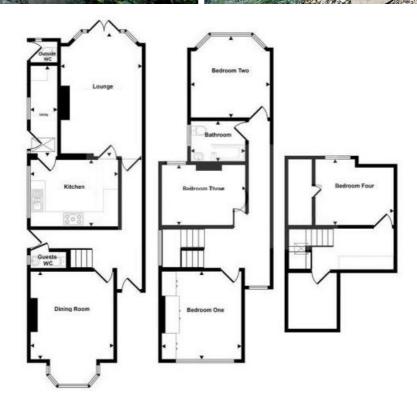

### **Rooms & Measurements**

Reception Room One to Front - 4.6m x 3.4m (15'1" (into bay) x 11'1")

Lounge to Rear - 5.1m x 3.3m (16'8" (into bay) x 10'9")

Modern Fitted Kitchen to Side - 3.7m x 2.6m (12'1" x 8'6")

Utility Area

Guest W.C

Bedroom One to Front - 3.6m x 2.7m (11'9" x 8'10" (to wardrobe frontage)

Bedroom Two to Rear - 3.6m x 2.7m (11'9" x 8'10")

Bedroom Three to Rear - 3.4m x 3.3m (11'1" x 10'9")

Family Bathroom to Side - 2.3m x 1.6m (7'6" x 5'2")

Bedroom Four - 3.3m x 2.5m (10'9" x 8'2")

Garage