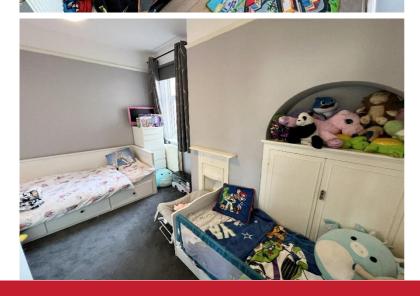

Utility Area

Guest W.C

Bedroom One to Front - 3.6m x 2.7m (11'9" x 8'10" (to wardrobe frontage)

Bedroom Two to Rear - 3.6m x 2.7m (11'9" x 8'10")

Bedroom Three to Rear - 3.4m x 3.3m (11'1" x 10'9")

Family Bathroom to Side - 2.3m x 1.6m (7'6" x 5'2")

Bedroom Four - 3.3m x 2.5m (10'9" x 8'2")

Garage