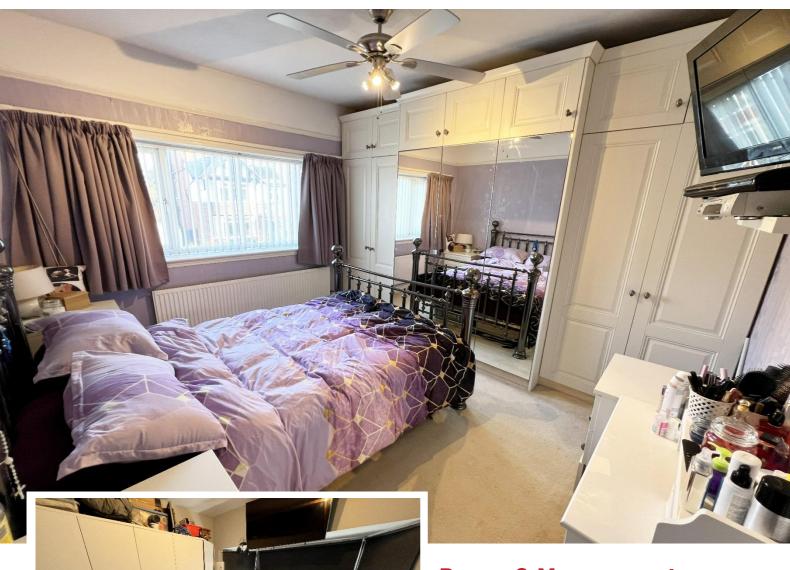

Utility Area

Guest W.C

Bedroom One to Front - 3.6m x 2.7m (11'9" x 8'10" (to wardrobe frontage)

Bedroom Two to Rear - 3.6m x 2.7m (11'9" x 8'10")

Bedroom Three to Rear - 3.4m x 3.3m (11'1" x 10'9")

Family Bathroom to Side - 2.3m x 1.6m (7'6" x 5'2")