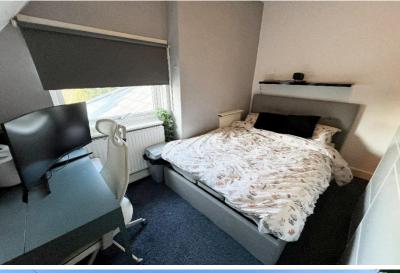

Utility Area

Guest W.C

Bedroom One to Front - 3.6m x 2.7m (11'9" x 8'10" (to wardrobe frontage)

Bedroom Two to Rear - 3.6m x 2.7m (11'9" x 8'10")

Bedroom Three to Rear - 3.4m x 3.3m (11'1" x 10'9")

Family Bathroom to Side - 2.3m x 1.6m (7'6" x 5'2")

Bedroom Four - 3.3m x 2.5m (10'9" x 8'2")

Garage