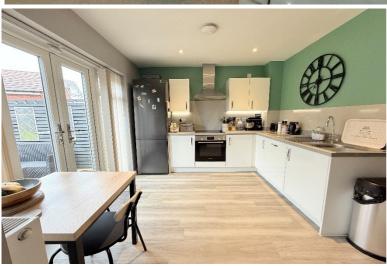

## **Rooms & Measurements**

Lounge to Front - 4.42m x 3.15m (14'6" x 10'4") Kitchen/Breakfast Room - 3.15m x 3.18m (10'4" x 10'5")

Utility Room

Guest WC

Bedroom One to Rear - 2.67m x 2.64m (8'9" x 8'8")

En Suite Shower Room 2.95m x 1.42m (9'8" (into shower) x 4'8")