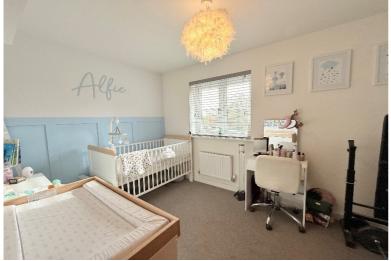

Bedroom Two to Front 3.68m x 2.44m (12'1" (to wardrobe frontage) x 8'0")

Family Bathroom to Side - 2.13m x 1.6m (7'0" x 5'3")