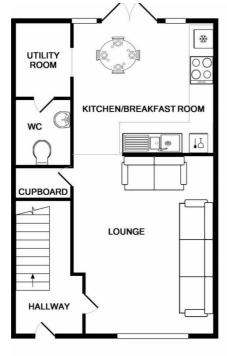

## **Rooms & Measurements**

Lounge to Front - 4.42m x 3.15m (14'6" x 10'4") Kitchen/Breakfast Room - 3.15m x 3.18m (10'4" x 10'5")

Utility Room

Guest WC

Bedroom One to Rear - 2.67m x 2.64m (8'9" x 8'8")

En Suite Shower Room 2.95m x 1.42m (9'8" (into shower) x 4'8")

Bedroom Two to Front 3.68m x 2.44m (12'1" (to wardrobe frontage) x 8'0")

Family Bathroom to Side - 2.13m x 1.6m (7'0" x 5'3")

#### **1ST FLOOR**

316 Stratford Road Shirley Solihull B90 3DN www.smart-homes.co.uk 0121 744 4144

**GROUND FLOOR** 

Agents Note: Whilst every care has been taken to prepare these particulars, they are for guidance purposes only. We believe all information to be correct from the day of marketing however, we advise and recommend that your conveyancer and or surveyor verifies all information supplied. All measurements are approximate are for general guidance purposes only and whilst every care has been taken to ensure their accuracy, they should not be relied upon and potential buyers are advised to recheck the measurements.