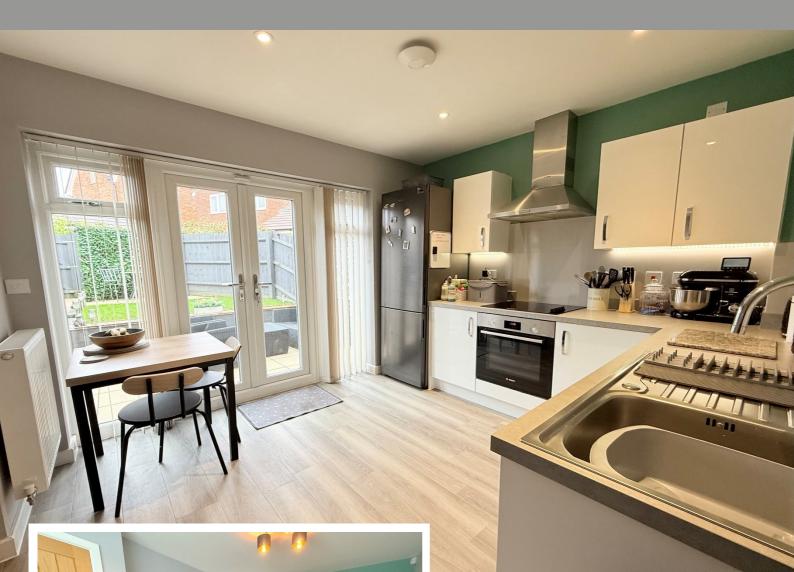

## **Rooms & Measurements**

Lounge to Front - 4.42m x 3.15m (14'6" x 10'4") Kitchen/Breakfast Room - 3.15m x 3.18m (10'4" x 10'5")

Utility Room

Guest WC

Bedroom One to Rear - 2.67m x 2.64m (8'9" x 8'8")

En Suite Shower Room 2.95m x 1.42m (9'8" (into shower) x 4'8")