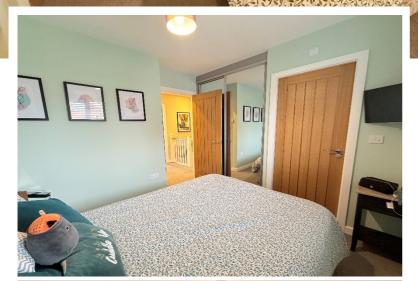

## **Rooms & Measurements**

Lounge to Front - 4.42m x 3.15m (14'6" x 10'4") Kitchen/Breakfast Room - 3.15m x 3.18m (10'4" x 10'5")

Utility Room

Guest WC

Bedroom One to Rear - 2.67m x 2.64m (8'9" x 8'8")

En Suite Shower Room 2.95m x 1.42m (9'8" (into shower) x 4'8")