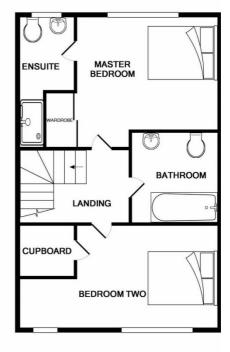

## **Rooms & Measurements**

Lounge to Front - 4.42m x 3.15m (14'6" x 10'4") Kitchen/Breakfast Room - 3.15m x 3.18m (10'4" x 10'5")

Utility Room

Guest WC

Bedroom One to Rear - 2.67m x 2.64m (8'9" x 8'8")

En Suite Shower Room 2.95m x 1.42m (9'8" (into shower) x 4'8")

Bedroom Two to Front 3.68m x 2.44m (12'1" (to wardrobe frontage) x 8'0")

Family Bathroom to Side - 2.13m x 1.6m (7'0" x 5'3")

#### **1ST FLOOR**

316 Stratford Road Shirley Solihull B90 3DN www.smart-homes.co.uk 0121 744 4144

**GROUND FLOOR** 

Agents Note: Whilst every care has been taken to prepare these particulars, they are for guidance purposes only. We believe all information to be correct from the day of marketing however, we advise and recommend that your conveyancer and or surveyor verifies all information supplied. All measurements are approximate are for general guidance purposes only and whilst every care has been taken to ensure their accuracy, they should not be relied upon and potential buyers are advised to recheck the measurements.