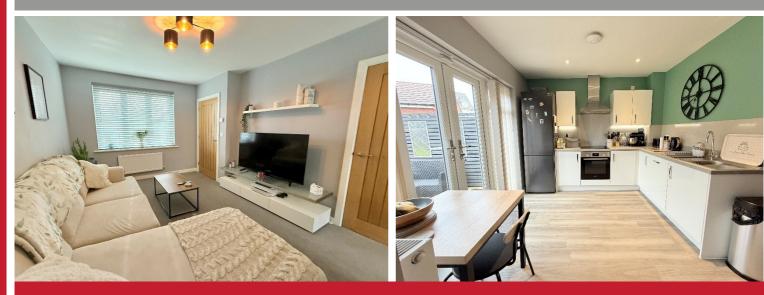

## **Property Description**

A beautifully presented mid terraced property offering two double bedrooms, lounge, superb breakfast kitchen, utility area, guest WC, en suite shower room, family bathroom, landscaped rear garden and two allocated parking spaces

## **Rooms & Measurements**

Lounge to Front - 4.42m x 3.15m (14'6" x 10'4") Kitchen/Breakfast Room - 3.15m x 3.18m (10'4" x 10'5")

Utility Room

Guest WC

Bedroom One to Rear - 2.67m x 2.64m (8'9" x 8'8")

En Suite Shower Room 2.95m x 1.42m (9'8" (into shower) x 4'8")