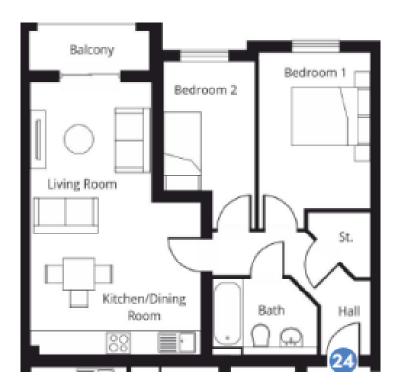

## Sir Robert Peel Court, Stratford Road, Shirley £225,000

This stunning 2-bedroom first-floor apartment offers a stylish, contemporary open-plan kitchen and lounge, perfect for unwinding after a busy day. Located in the heart of Solihull, it's ideally placed with convenient access to local shops and excellent amenities, making it the perfect place to call home. With inviting communal areas and a warm, welcoming entrance, this apartment creates the perfect first impression as you step into your new home. 2 🚰 1

Floor Area sq. ft.

Tenure Not given

Service Charge £ per annum

**Ground Rent** £0 per annum

3 Union Road, Shirley, Solihull B90 3BT

sales • new homes • land • commercial • mortgages • auction

- Open plan kitchen / lounge
- 2 bedrooms
- Situated in the beautiful Shirley, Solihull
- Balcony leading off from the lounge
- Contemporary Kitchen, fully fitted with modern appliances