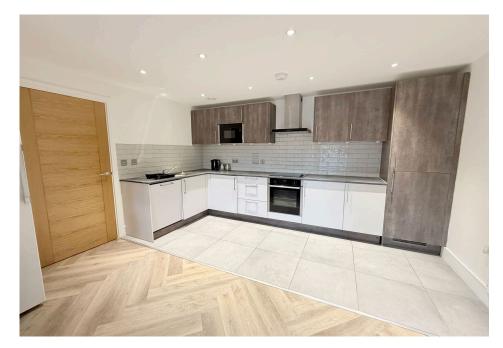

## Sir Robert Peel Court, Stratford Road, Shirley £225,000

This stunning 2-bedroom first-floor apartment offers a stylish, contemporary open-plan kitchen and lounge, perfect for unwinding after a busy day. Located in the heart of Solihull, it's ideally placed with convenient access to local shops and excellent amenities, making it the perfect place to call home. With inviting communal areas and a warm, welcoming entrance, this apartment creates the perfect first impression as you step into your new home. 2 🚰 1

Floor Area sq. ft.

Tenure Not given

Service Charge £ per annum

**Ground Rent** £0 per annum

3 Union Road, Shirley, Solihull B90 3BT

sales • new homes • land • commercial • mortgages • auction

- Open plan kitchen / lounge
- 2 bedrooms
- Situated in the beautiful Shirley, Solihull
- Balcony leading off from the lounge
- Contemporary Kitchen, fully fitted with modern appliances