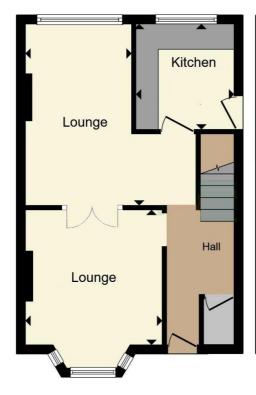

## **Rooms & Measurements**

Lounge to Front - 4.39m x 3.25m (14'5" (into bay) x 10'8" (into alcove)

Lounge Diner to Rear - 4.29m x 4.5m (14'1" (max) x 14'9")

Kitchen to Rear - 2.16m x 2.46m (7'1" x 8'1")