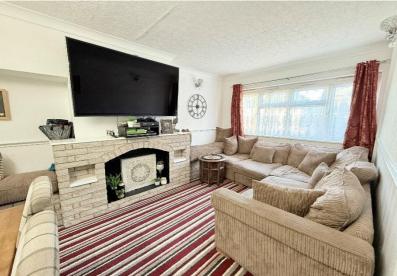

## **Rooms & Measurements**

Lounge to Front - 4.39m x 3.25m (14'5" (into bay) x 10'8" (into alcove)

Lounge Diner to Rear - 4.29m x 4.5m (14'1" (max) x 14'9")

Kitchen to Rear - 2.16m x 2.46m (7'1" x 8'1")