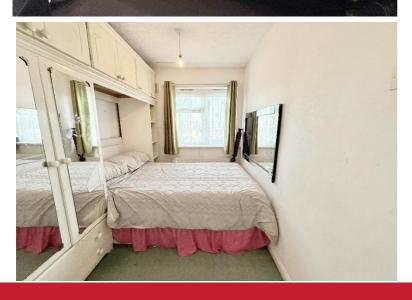

Bedroom One to Front - 4.04m x 3.05m (13'3" x 10'0")

Bedroom Two to Rear - 2.97m x 3.84m (9'9" (max into storage) x 12'7")

Bedroom Three to Front - 2.13m x 2.82m (7'0" x 9'3")

Family Bathroom to Rear - 2.06m x 2.06m (6'9" x 6'9")