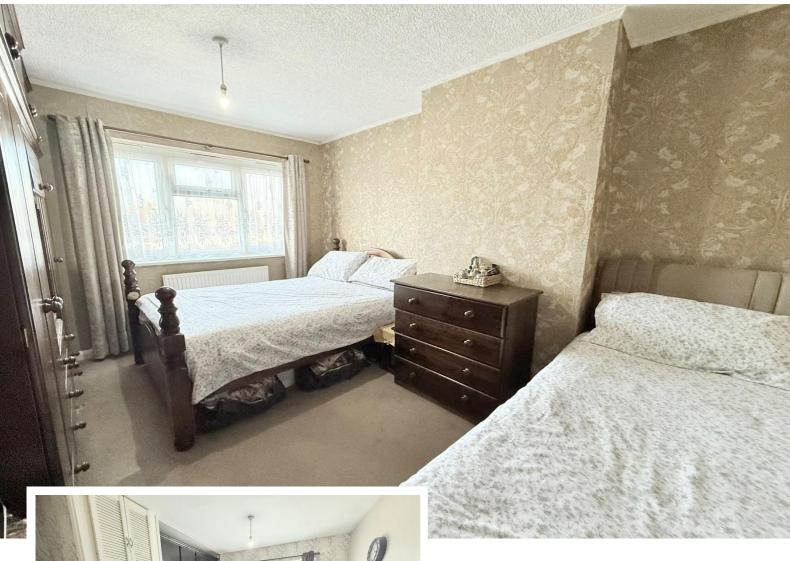

Bedroom One to Front - 4.04m x 3.05m (13'3" x 10'0")

Bedroom Two to Rear - 2.97m x 3.84m (9'9" (max into storage) x 12'7")

Bedroom Three to Front - 2.13m x 2.82m (7'0" x 9'3")

Family Bathroom to Rear - 2.06m x 2.06m (6'9" x 6'9")