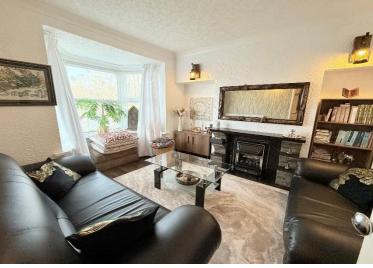

## **Rooms & Measurements**

Lounge to Front - 4.39m x 3.25m (14'5" (into bay) x 10'8" (into alcove)

Lounge Diner to Rear - 4.29m x 4.5m (14'1" (max) x 14'9")

Kitchen to Rear - 2.16m x 2.46m (7'1" x 8'1")