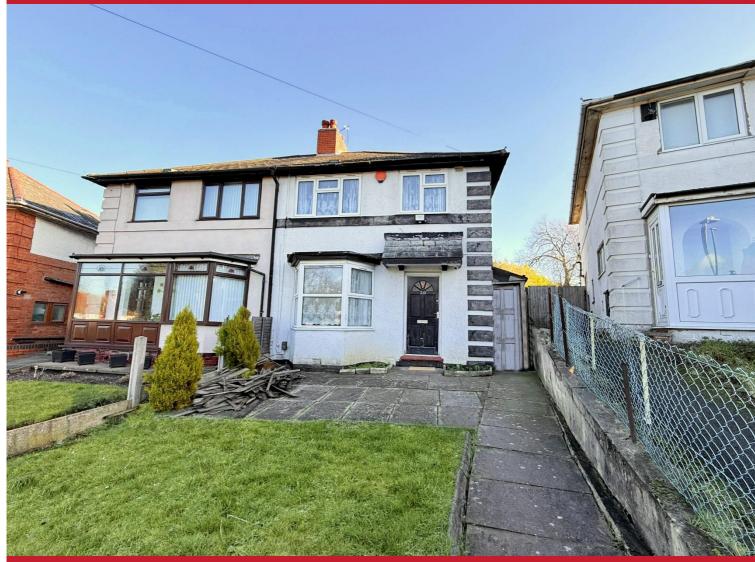

## **Olton Boulevard West**

Tyseley, Birmingham

OIRO £275,000

Current EPC Rating - 64 (D) Current Council Tax Band - B

A well maintained semi detached property offering three bedrooms, two reception rooms, fitted kitchen, family bathroom and rear garden