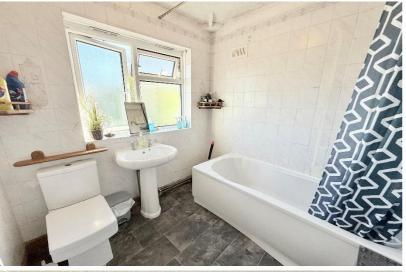

Bedroom One to Front - 4.04m x 3.05m (13'3" x 10'0")

Bedroom Two to Rear - 2.97m x 3.84m (9'9" (max into storage) x 12'7")

Bedroom Three to Front - 2.13m x 2.82m (7'0" x 9'3")

Family Bathroom to Rear - 2.06m x 2.06m (6'9" x 6'9")