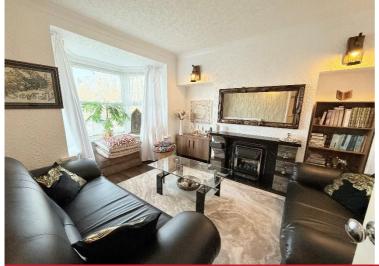

## **Rooms & Measurements**

Lounge to Front - 4.39m x 3.25m (14'5" (into bay) x 10'8" (into alcove)

Lounge Diner to Rear - 4.29m x 4.5m (14'1" (max) x 14'9")

Kitchen to Rear - 2.16m x 2.46m (7'1" x 8'1")