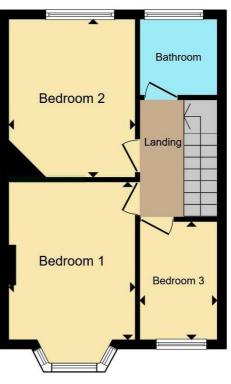

Bedroom One to Front - 4.04m x 3.05m (13'3" x 10'0")

Bedroom Two to Rear - 2.97m x 3.84m (9'9" (max into storage) x 12'7")

Bedroom Three to Front - 2.13m x 2.82m (7'0" x 9'3")

Family Bathroom to Rear - 2.06m x 2.06m (6'9" x 6'9")