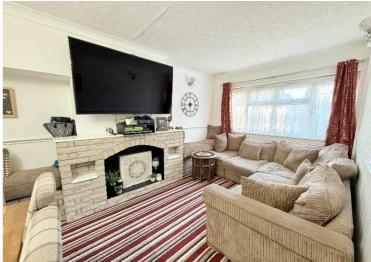

## **Rooms & Measurements**

Lounge to Front - 4.39m x 3.25m (14'5" (into bay) x 10'8" (into alcove)

Lounge Diner to Rear - 4.29m x 4.5m (14'1" (max) x 14'9")

Kitchen to Rear - 2.16m x 2.46m (7'1" x 8'1")