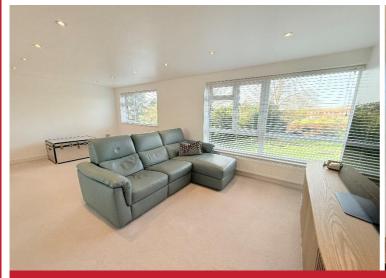

## **Rooms & Measurements**

Entrance Hall

Spacious Lounge Diner 6.48m x 3.45m (21'3" x 11'4")

Re-Fitted Breakfast Kitchen 3.81m x 3.4m (12'6" (max) 8' 5" (min) x 11'2" (max)

Bedroom One to Front 4.04m x 3.48m (13'3" x 11'5")