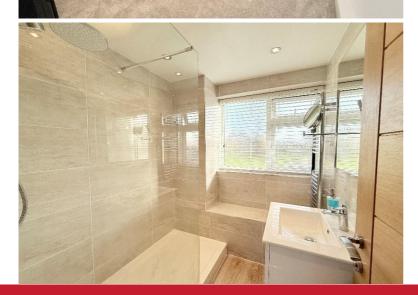

Bedroom Two to Rear 3.48m x 2.67m (11'5" x 8'9")

Re-Fitted WC to Rear

Re-Fitted Shower Room to Rear 1.93m x 1.65m (6'4" x 5'5")