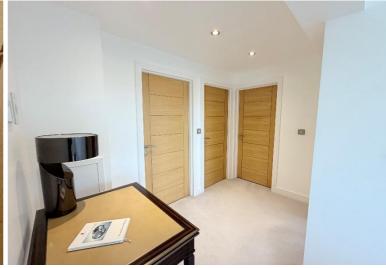

## **Property Description**

Offered for sale with no upward chain, a spacious well presented first floor apartment, ideally located for Solihull Town Centre and Train Station, offering accommodation comprising a spacious lounge/diner, re-fitted breakfast kitchen, two double bedrooms, well maintained communal gardens and garage

## **Rooms & Measurements**

Entrance Hall

Spacious Lounge Diner 6.48m x 3.45m (21'3" x 11'4")

Re-Fitted Breakfast Kitchen 3.81m x 3.4m (12'6" (max) 8' 5" (min) x 11'2" (max)

Bedroom One to Front 4.04m x 3.48m (13'3" x 11'5")