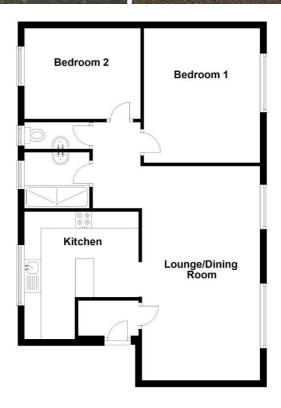

## **Rooms & Measurements**

Entrance Hall

Spacious Lounge Diner 6.48m x 3.45m (21'3" x 11'4")

Re-Fitted Breakfast Kitchen 3.81m x 3.4m (12'6" (max) 8' 5" (min) x 11'2" (max)

Bedroom One to Front 4.04m x 3.48m (13'3" x 11'5")

Bedroom Two to Rear 3.48m x 2.67m (11'5" x 8'9")

Re-Fitted WC to Rear

Re-Fitted Shower Room to Rear 1.93m x 1.65m (6'4" x 5'5")