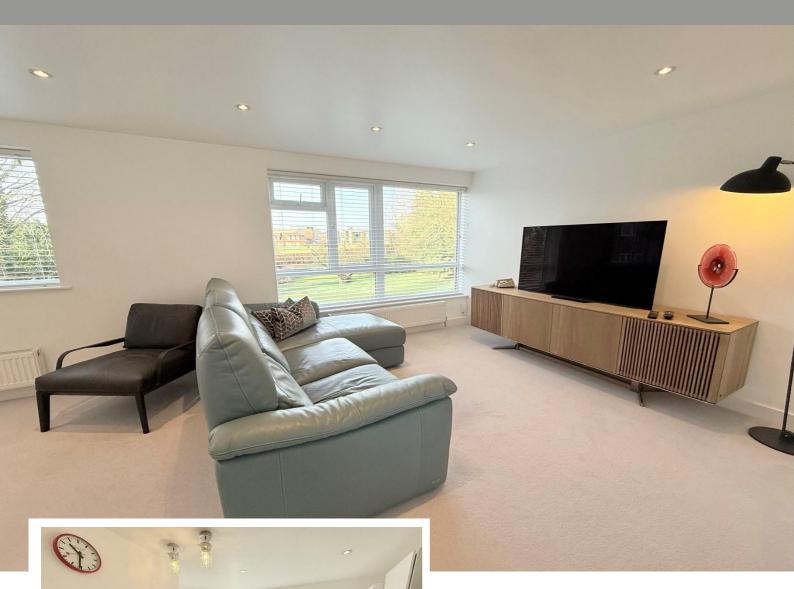

## **Rooms & Measurements**

Entrance Hall

Spacious Lounge Diner 6.48m x 3.45m (21'3" x 11'4")

Re-Fitted Breakfast Kitchen 3.81m x 3.4m (12'6" (max) 8' 5" (min) x 11'2" (max)

Bedroom One to Front 4.04m x 3.48m (13'3" x 11'5")