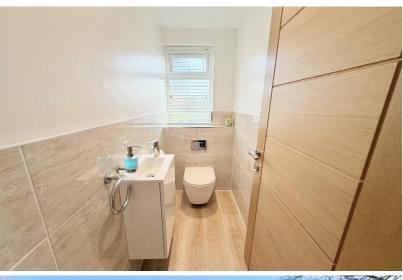

Bedroom Two to Rear 3.48m x 2.67m (11'5" x 8'9")

Re-Fitted WC to Rear

Re-Fitted Shower Room to Rear 1.93m x 1.65m (6'4" x 5'5")