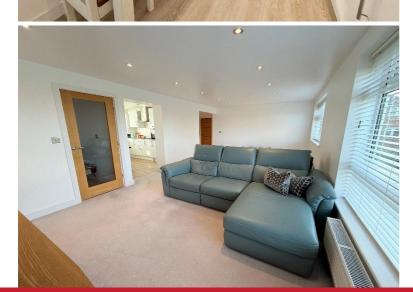

## **Property Description**

Offered for sale with no upward chain, a spacious well presented first floor apartment, ideally located for Solihull Town Centre and Train Station, offering accommodation comprising a spacious lounge/diner, re-fitted breakfast kitchen, two double bedrooms, well maintained communal gardens and garage

## **Rooms & Measurements**

Entrance Hall

Spacious Lounge Diner 6.48m x 3.45m (21'3" x 11'4")

Re-Fitted Breakfast Kitchen 3.81m x 3.4m (12'6" (max) 8' 5" (min) x 11'2" (max)

Bedroom One to Front 4.04m x 3.48m (13'3" x 11'5")