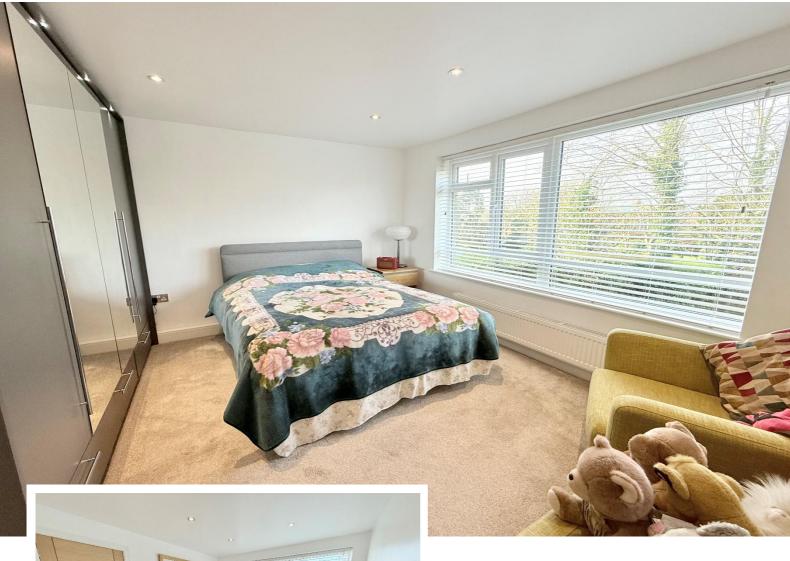

## **Rooms & Measurements**

Entrance Hall

Spacious Lounge Diner 6.48m x 3.45m (21'3" x 11'4")

Re-Fitted Breakfast Kitchen 3.81m x 3.4m (12'6" (max) 8' 5" (min) x 11'2" (max)

Bedroom One to Front 4.04m x 3.48m (13'3" x 11'5")

Bedroom Two to Rear 3.48m x 2.67m (11'5" x 8'9")

Re-Fitted WC to Rear

Re-Fitted Shower Room to Rear 1.93m x 1.65m (6'4" x 5'5")