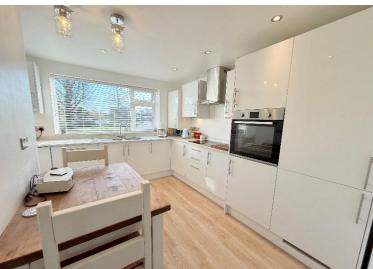

## **Property Description**

Offered for sale with no upward chain, a spacious well presented first floor apartment, ideally located for Solihull Town Centre and Train Station, offering accommodation comprising a spacious lounge/diner, re-fitted breakfast kitchen, two double bedrooms, well maintained communal gardens and garage

## **Rooms & Measurements**

Entrance Hall

Spacious Lounge Diner 6.48m x 3.45m (21'3" x 11'4")

Re-Fitted Breakfast Kitchen 3.81m x 3.4m (12'6" (max) 8' 5" (min) x 11'2" (max)

Bedroom One to Front 4.04m x 3.48m (13'3" x 11'5")