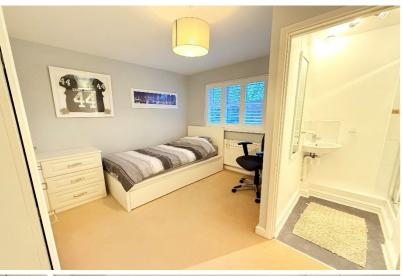

Guest WC

Bedroom One to Front - 3.23m x 3.89m (10'7" x 12'9")

Bedroom Two to Rear - 3.23m x 3.4m (10'7" x 11'2")

En Suite Shower - 1.55m x 1.22m (5'1" (into shower) x 4'0")

Bedroom Three to Front - 2.51m x 2.95m (8'3" x 9'8")