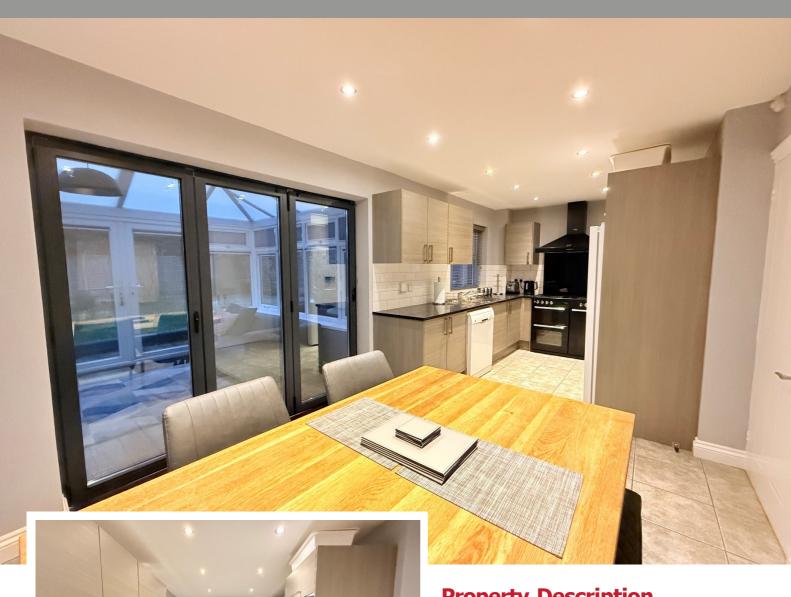

## **Property Description**

A very well presented extended detached family home offering three bedrooms, lounge, dining kitchen, large conservatory, good sized utility, guest WC, en suite shower, four piece family bathroom, rear garden and off-road parking

## Rooms & Measurements

Lounge to Front - 3.2m x 5.54m (10'6" x 18'2")

Dining Kitchen to Rear -  $5.87m \times 2.57m (19'3" \times 8'5")$ 

Large Conservatory to Rear - 4.04m x 2.62m (13'3" x 8'7")

Large Utility Room - 2.54m x 2.77m (8'4" x 9'1")