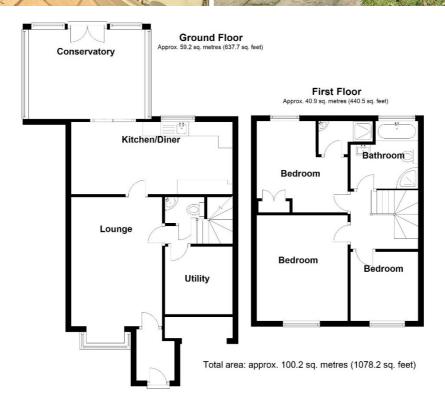

## Rooms & Measurements

Lounge to Front - 3.2m x 5.54m (10'6" x 18'2")

Dining Kitchen to Rear -  $5.87m \times 2.57m (19'3" \times 8'5")$ 

Large Conservatory to Rear - 4.04m x 2.62m (13'3" x 8'7")

Large Utility Room - 2.54m x 2.77m (8'4" x 9'1")

Guest WC

Bedroom One to Front - 3.23m x 3.89m (10'7" x 12'9")

Bedroom Two to Rear - 3.23m x 3.4m (10'7" x 11'2")

En Suite Shower - 1.55m x 1.22m (5'1" (into shower) x 4'0")

Bedroom Three to Front - 2.51m x 2.95m (8'3" x 9'8")

Four Piece Family Bathroom to Rear -  $2.46m \times 2.36m (8'1" (max) \times 7'9" (max)$ 