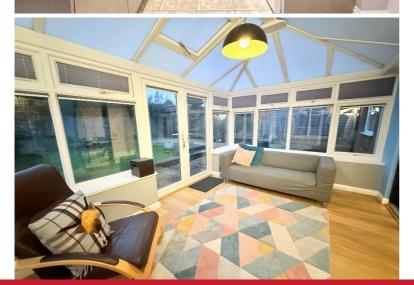

## Rooms & Measurements

Lounge to Front - 3.2m x 5.54m (10'6" x 18'2")

Dining Kitchen to Rear -  $5.87m \times 2.57m (19'3" \times 8'5")$ 

Large Conservatory to Rear - 4.04m x 2.62m (13'3" x 8'7")

Large Utility Room - 2.54m x 2.77m (8'4" x 9'1")