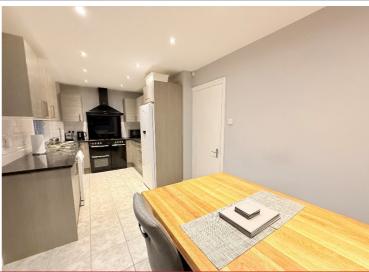

## **Property Description**

A very well presented extended detached family home offering three bedrooms, lounge, dining kitchen, large conservatory, good sized utility, guest WC, en suite shower, four piece family bathroom, rear garden and off-road parking

## Rooms & Measurements

Lounge to Front - 3.2m x 5.54m (10'6" x 18'2")

Dining Kitchen to Rear -  $5.87m \times 2.57m (19'3" \times 8'5")$ 

Large Conservatory to Rear - 4.04m x 2.62m (13'3" x 8'7")

Large Utility Room - 2.54m x 2.77m (8'4" x 9'1")