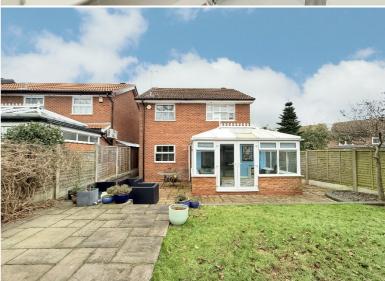

## **Property Description**

A very well presented extended detached family home offering three bedrooms, lounge, dining kitchen, large conservatory, good sized utility, guest WC, en suite shower, four piece family bathroom, rear garden and off-road parking

## Rooms & Measurements

Lounge to Front - 3.2m x 5.54m (10'6" x 18'2")

Dining Kitchen to Rear -  $5.87m \times 2.57m (19'3" \times 8'5")$ 

Large Conservatory to Rear - 4.04m x 2.62m (13'3" x 8'7")

Large Utility Room - 2.54m x 2.77m (8'4" x 9'1")