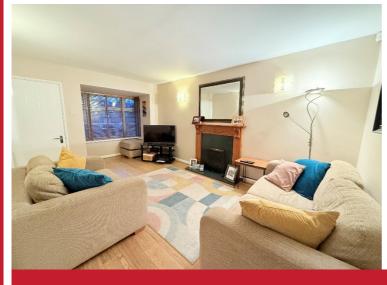

## **Property Description**

A very well presented extended detached family home offering three bedrooms, lounge, dining kitchen, large conservatory, good sized utility, guest WC, en suite shower, four piece family bathroom, rear garden and off-road parking

## Rooms & Measurements

Lounge to Front - 3.2m x 5.54m (10'6" x 18'2")

Dining Kitchen to Rear -  $5.87m \times 2.57m (19'3" \times 8'5")$ 

Large Conservatory to Rear - 4.04m x 2.62m (13'3" x 8'7")

Large Utility Room - 2.54m x 2.77m (8'4" x 9'1")