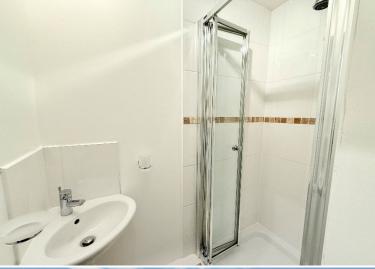

Guest WC

Bedroom One to Front - 3.23m x 3.89m (10'7" x 12'9")

Bedroom Two to Rear - 3.23m x 3.4m (10'7" x 11'2")

En Suite Shower - 1.55m x 1.22m (5'1" (into shower) x 4'0")

Bedroom Three to Front - 2.51m x 2.95m (8'3" x 9'8")