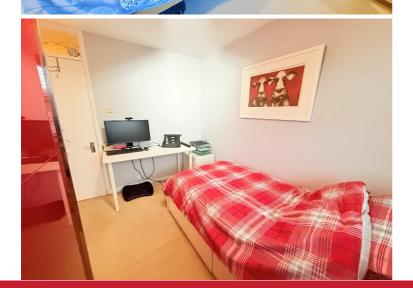

Guest WC

Bedroom One to Front - 3.23m x 3.89m (10'7" x 12'9")

Bedroom Two to Rear - 3.23m x 3.4m (10'7" x 11'2")

En Suite Shower - 1.55m x 1.22m (5'1" (into shower) x 4'0")

Bedroom Three to Front - 2.51m x 2.95m (8'3" x 9'8")