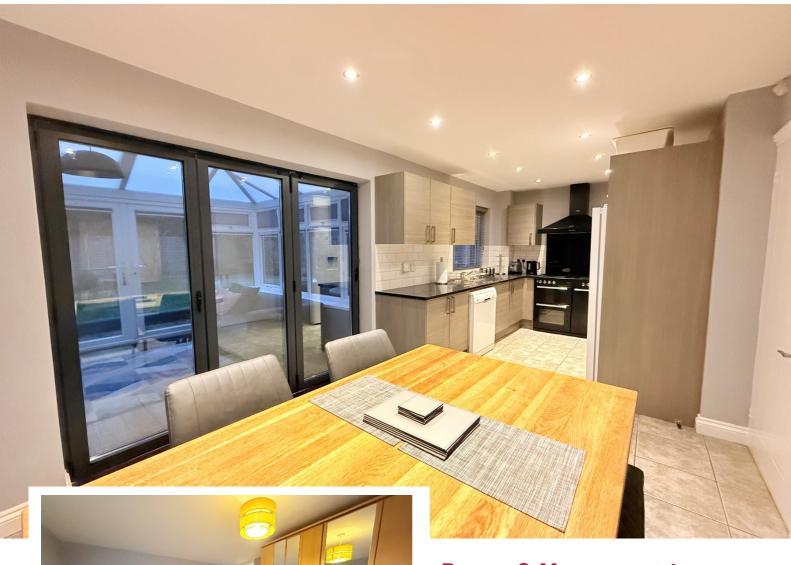

## Rooms & Measurements

Lounge to Front - 3.2m x 5.54m (10'6" x 18'2")

Dining Kitchen to Rear -  $5.87m \times 2.57m (19'3" \times 8'5")$ 

Large Conservatory to Rear - 4.04m x 2.62m (13'3" x 8'7")

Large Utility Room - 2.54m x 2.77m (8'4" x 9'1")