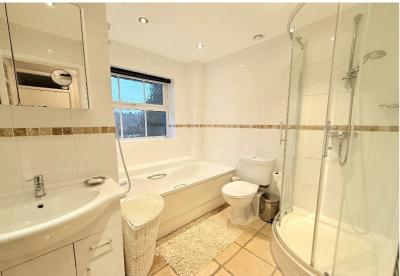

Four Piece Family Bathroom to Rear -  $2.46m \times 2.36m (8'1" (max) \times 7'9" (max)$ 