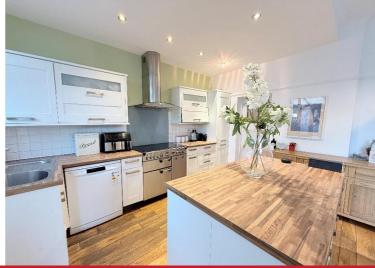

### **Rooms & Measurements**

Welcoming Entrance Hall

Superb Living Room to Front - 3.51m x 5.84m (11'6" x 19'2" (into bay)

Family Area - 3.48m x 3.89m (11'5" x 12'9")

Kitchen/Dining Room - 5.11m x 3.71m (16'9" x 12'2")