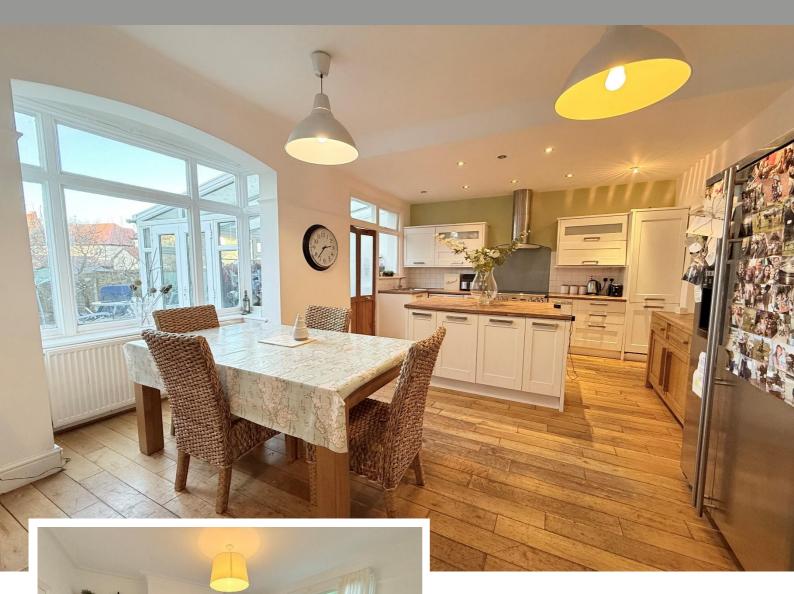

### **Rooms & Measurements**

Welcoming Entrance Hall

Superb Living Room to Front - 3.51m x 5.84m (11'6" x 19'2" (into bay)

Family Area - 3.48m x 3.89m (11'5" x 12'9")

Kitchen/Dining Room - 5.11m x 3.71m (16'9" x 12'2")

Conservatory - 2.92m x 2.51m (9'7" x 8'3")

Guest WC - 0.76m x 1.24m (2'6" x 4'1")

Bedroom One to Front - 3.51m x 4.5m (11'6" x 14'9")

Bedroom Two to Rear - 3.23m x 3.99m (10'7" x 13'1")

Bedroom Three to Rear -  $3.25m \times 3.58m (10'8" \times 11'9" (into bay)$ 