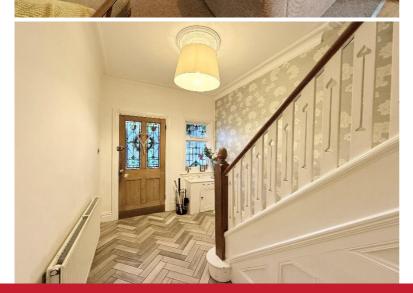

### **Rooms & Measurements**

Welcoming Entrance Hall

Superb Living Room to Front - 3.51m x 5.84m (11'6" x 19'2" (into bay)

Family Area - 3.48m x 3.89m (11'5" x 12'9")

Kitchen/Dining Room - 5.11m x 3.71m (16'9" x 12'2")