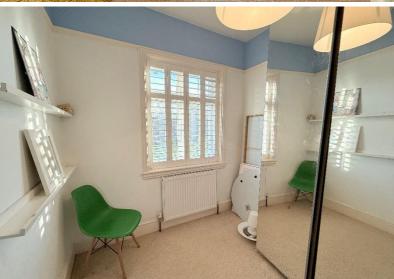

Bedroom Four to Front - 2.16m x 2.36m (7'1" x 7'9")

Re-Fitted Four Piece Family Shower Room to Rear – 1.7m x 3.66m (5'7" x 12'0")

Ground Floor Approx. 95.2 sq. metres (1024.9 sq. feet)

First Floor
Approx. 70.8 eq. metres (762.2 eq. feet)