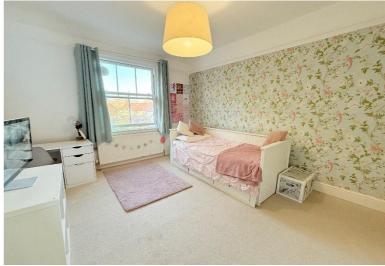

Conservatory - 2.92m x 2.51m (9'7" x 8'3")

Guest WC - 0.76m x 1.24m (2'6" x 4'1")

Bedroom One to Front - 3.51m x 4.5m (11'6" x 14'9")

Bedroom Two to Rear - 3.23m x 3.99m (10'7" x 13'1")

Bedroom Three to Rear -  $3.25m \times 3.58m (10'8" \times 11'9" (into bay)$ 