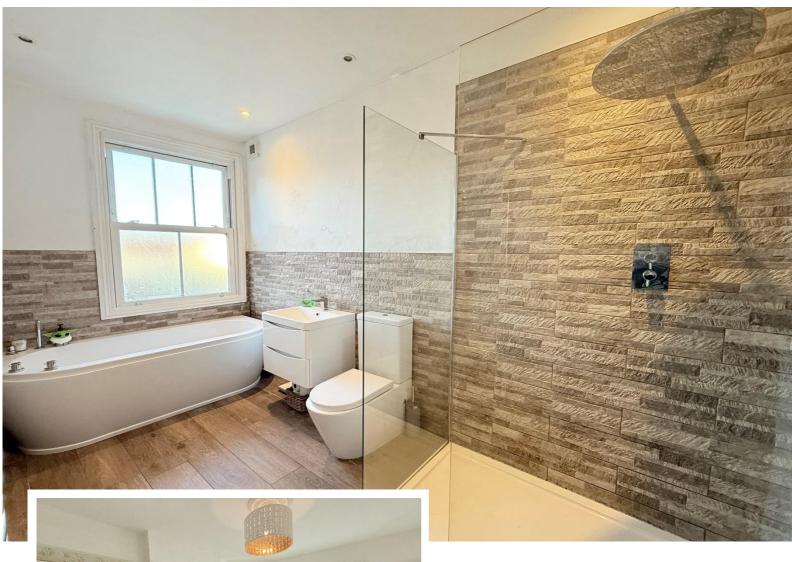

Bedroom Four to Front - 2.16m x 2.36m (7'1" x 7'9")

Re-Fitted Four Piece Family Shower Room to Rear – 1.7m x 3.66m (5'7" x 12'0")

Ground Floor Approx. 95.2 sq. metres (1024.9 sq. feet)

First Floor
Approx. 70.8 eq. metres (762.2 eq. feet)