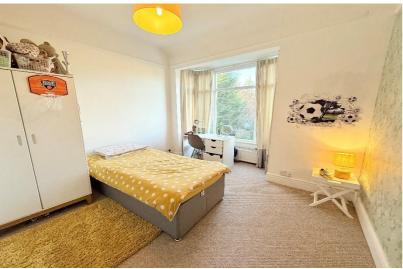

Conservatory - 2.92m x 2.51m (9'7" x 8'3")

Guest WC - 0.76m x 1.24m (2'6" x 4'1")

Bedroom One to Front - 3.51m x 4.5m (11'6" x 14'9")

Bedroom Two to Rear - 3.23m x 3.99m (10'7" x 13'1")

Bedroom Three to Rear -  $3.25m \times 3.58m (10'8" \times 11'9" (into bay)$ 

Bedroom Four to Front - 2.16m x 2.36m (7'1" x 7'9")

Re-Fitted Four Piece Family Shower Room to Rear – 1.7m x 3.66m (5'7" x 12'0")

Ground Floor Approx. 95.2 sq. metres (1024.9 sq. feet)

First Floor
Approx. 70.8 eq. metres (762.2 eq. feet)