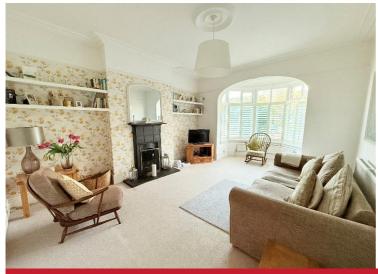

### **Rooms & Measurements**

Welcoming Entrance Hall

Superb Living Room to Front - 3.51m x 5.84m (11'6" x 19'2" (into bay)

Family Area - 3.48m x 3.89m (11'5" x 12'9")

Kitchen/Dining Room - 5.11m x 3.71m (16'9" x 12'2")