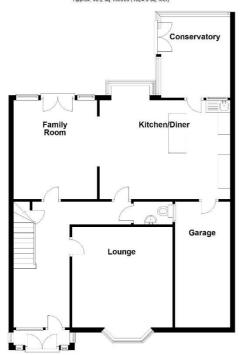

### **Rooms & Measurements**

Welcoming Entrance Hall

Superb Living Room to Front - 3.51m x 5.84m (11'6" x 19'2" (into bay)

Family Area - 3.48m x 3.89m (11'5" x 12'9")

Kitchen/Dining Room - 5.11m x 3.71m (16'9" x 12'2")

Conservatory - 2.92m x 2.51m (9'7" x 8'3")

Guest WC - 0.76m x 1.24m (2'6" x 4'1")

Bedroom One to Front - 3.51m x 4.5m (11'6" x 14'9")

Bedroom Two to Rear - 3.23m x 3.99m (10'7" x 13'1")

Bedroom Three to Rear -  $3.25m \times 3.58m (10'8" \times 11'9" (into bay)$ 

Bedroom Four to Front - 2.16m x 2.36m (7'1" x 7'9")

Re-Fitted Four Piece Family Shower Room to Rear – 1.7m x 3.66m (5'7" x 12'0")

Ground Floor Approx. 95.2 sq. metres (1024.9 sq. feet)

First Floor
Approx. 70.8 eq. metres (762.2 eq. feet)

Bedroom

Bedroom

Bedroom

Total area: approx. 166.0 sq. metres (1787.2 sq. feet)