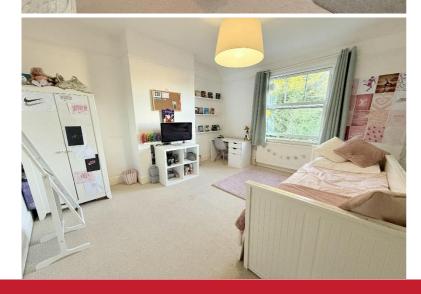

Conservatory - 2.92m x 2.51m (9'7" x 8'3")

Guest WC - 0.76m x 1.24m (2'6" x 4'1")

Bedroom One to Front - 3.51m x 4.5m (11'6" x 14'9")

Bedroom Two to Rear - 3.23m x 3.99m (10'7" x 13'1")

Bedroom Three to Rear -  $3.25m \times 3.58m (10'8" \times 11'9" (into bay)$ 

Bedroom Four to Front - 2.16m x 2.36m (7'1" x 7'9")

Re-Fitted Four Piece Family Shower Room to Rear – 1.7m x 3.66m (5'7" x 12'0")

Ground Floor Approx. 95.2 sq. metres (1024.9 sq. feet)

First Floor
Approx. 70.8 eq. metres (762.2 eq. feet)