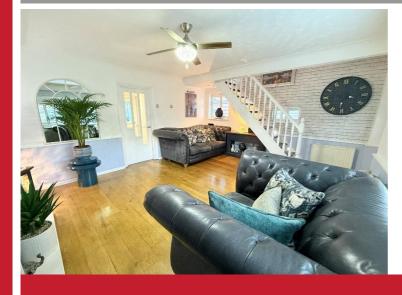

Lounge to Front 5.08m x 4.09m (16'8" x 13'5")

Re-Fitted Kitchen to Rear 3.28m x 2.74m (10'9" x 9'0")

Sun Room 2.51m x 2.29m (8'3" x 7'6")

Re-Fitted Family Bathroom to Rear 2.49m x 1.35m (8'2" x 4'5")

Bedroom One to Front 4.09m max x 3.12m (13'5" max x 10'3")