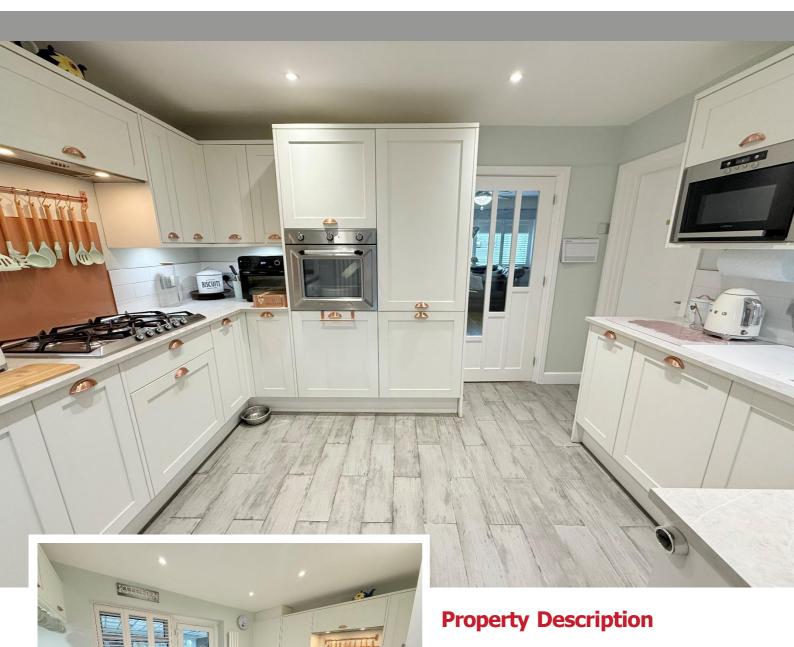

Lounge to Front 5.08m x 4.09m (16'8" x 13'5")

Re-Fitted Kitchen to Rear 3.28m x 2.74m (10'9" x 9'0")

Sun Room 2.51m x 2.29m (8'3" x 7'6")

Re-Fitted Family Bathroom to Rear 2.49m x 1.35m (8'2" x 4'5")

Bedroom One to Front 4.09m max x 3.12m (13'5" max x 10'3")