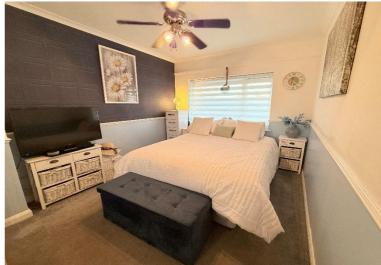

Lounge to Front 5.08m x 4.09m (16'8" x 13'5")

Re-Fitted Kitchen to Rear 3.28m x 2.74m (10'9" x 9'0")

Sun Room 2.51m x 2.29m (8'3" x 7'6")

Re-Fitted Family Bathroom to Rear 2.49m x 1.35m (8'2" x 4'5")

Bedroom One to Front 4.09m max x 3.12m (13'5" max x 10'3")