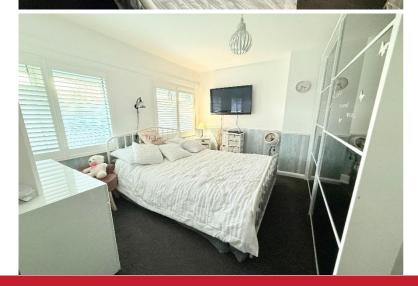

Lounge to Front 5.08m x 4.09m (16'8" x 13'5")

Re-Fitted Kitchen to Rear 3.28m x 2.74m (10'9" x 9'0")

Sun Room 2.51m x 2.29m (8'3" x 7'6")

Re-Fitted Family Bathroom to Rear 2.49m x 1.35m (8'2" x 4'5")

Bedroom One to Front 4.09m max x 3.12m (13'5" max x 10'3")