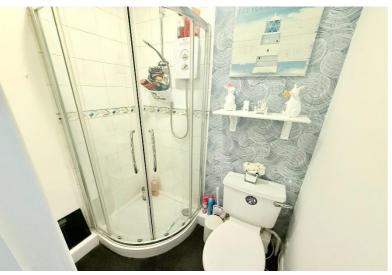

En-Suite Shower Room 1.45m x 1.09m min (4'9" x 3'7" min)

Bedroom Two to Rear 3.76m x 2.77m (12'4" x 9'1")

Bedroom Three to Rear 2.74m x 2.16m (9'0" x 7'1")