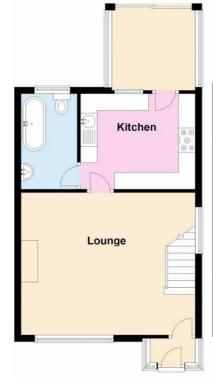

Lounge to Front 5.08m x 4.09m (16'8" x 13'5")

Re-Fitted Kitchen to Rear 3.28m x 2.74m (10'9" x 9'0")

Sun Room 2.51m x 2.29m (8'3" x 7'6")

Re-Fitted Family Bathroom to Rear 2.49m x 1.35m (8'2" x 4'5")

Bedroom One to Front 4.09m max x 3.12m (13'5" max x 10'3")

En-Suite Shower Room 1.45m x 1.09m min (4'9" x 3'7" min)

Bedroom Two to Rear 3.76m x 2.77m (12'4" x 9'1")

Bedroom Three to Rear 2.74m x 2.16m (9'0" x 7'1")