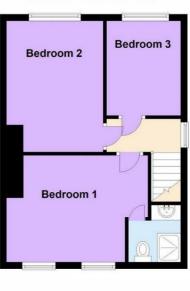

Lounge to Front 5.08m x 4.09m (16'8" x 13'5")

Re-Fitted Kitchen to Rear 3.28m x 2.74m (10'9" x 9'0")

Sun Room 2.51m x 2.29m (8'3" x 7'6")

Re-Fitted Family Bathroom to Rear 2.49m x 1.35m (8'2" x 4'5")

Bedroom One to Front 4.09m max x 3.12m (13'5" max x 10'3")

En-Suite Shower Room 1.45m x 1.09m min (4'9" x 3'7" min)

Bedroom Two to Rear 3.76m x 2.77m (12'4" x 9'1")

Bedroom Three to Rear 2.74m x 2.16m (9'0" x 7'1")