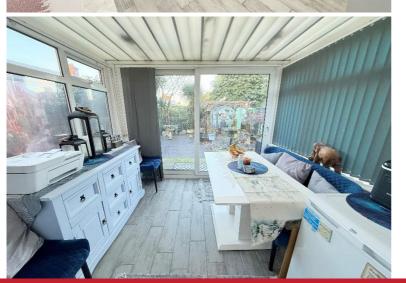

Lounge to Front 5.08m x 4.09m (16'8" x 13'5")

Re-Fitted Kitchen to Rear 3.28m x 2.74m (10'9" x 9'0")

Sun Room 2.51m x 2.29m (8'3" x 7'6")

Re-Fitted Family Bathroom to Rear 2.49m x 1.35m (8'2" x 4'5")

Bedroom One to Front 4.09m max x 3.12m (13'5" max x 10'3")