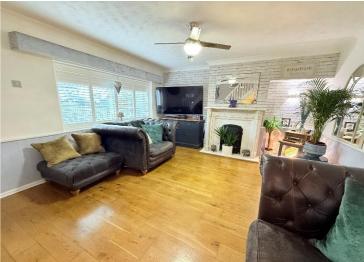

Lounge to Front 5.08m x 4.09m (16'8" x 13'5")

Re-Fitted Kitchen to Rear 3.28m x 2.74m (10'9" x 9'0")

Sun Room 2.51m x 2.29m (8'3" x 7'6")

Re-Fitted Family Bathroom to Rear 2.49m x 1.35m (8'2" x 4'5")

Bedroom One to Front 4.09m max x 3.12m (13'5" max x 10'3")