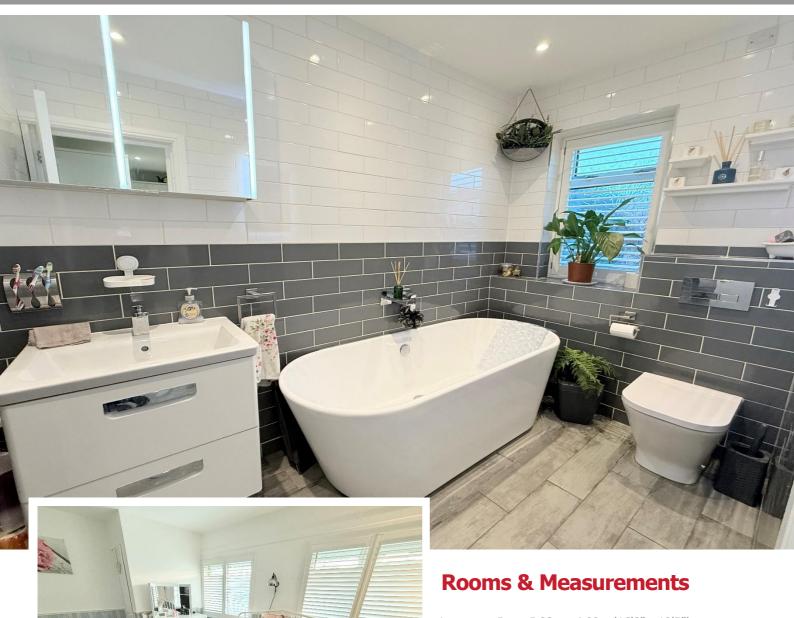

Lounge to Front 5.08m x 4.09m (16'8" x 13'5")

Re-Fitted Kitchen to Rear 3.28m x 2.74m (10'9" x 9'0")

Sun Room 2.51m x 2.29m (8'3" x 7'6")

Re-Fitted Family Bathroom to Rear 2.49m x 1.35m (8'2" x 4'5")

Bedroom One to Front 4.09m max x 3.12m (13'5" max x 10'3")