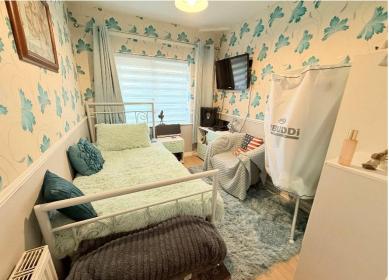

En-Suite Shower Room 1.45m x 1.09m min (4'9" x 3'7" min)

Bedroom Two to Rear 3.76m x 2.77m (12'4" x 9'1")

Bedroom Three to Rear 2.74m x 2.16m (9'0" x 7'1")